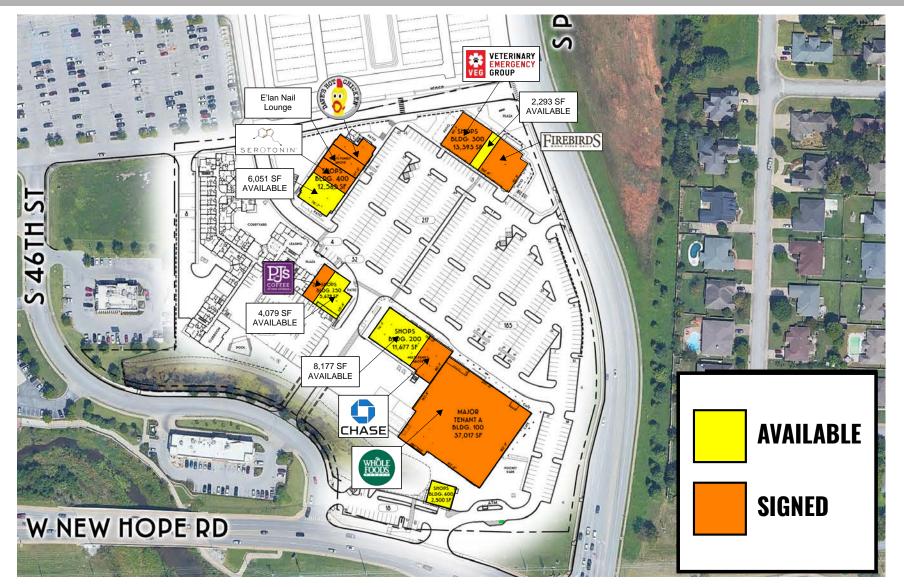

### BILL SIEMS SCOTT BITNEY

314.818.1566 (DIRECT) 314.363.8327 (MOBILE) Bill@LocationCRE.com 314.818.1550 (OFFICE) 314.276.4673 (MOBILE) Scott@LocationCRE.com

- 0 SUBJECT PROPERTY SPRING 2020 • ,616 EMPLOYEES (2023) 245 BEDS (2023) AADDEL HORE: arter's OLD NAVY HAVERTY 0 DSW (ULTA W LOVESA Dillard's wARRY • BEST Ο 0
  - Excellent exposure from West New Hope Road & South Promenade Boulevard
  - STRATEGICALLY LOCATED AT THE FIRST INTERSECTION EAST OF 1-49
  - EASY ACCESS TO ONE OF ROGERS' MOST ACTIVE TRADE AREAS
  - Anchored by a best-in-category organic grocery store and located just south of home depot with 995k annual visits per placer.ai
  - A DYNAMIC MIX OF SERVICE PROVIDERS & POPULAR RESTAURANTS
  - Attracts a steady flow of shoppers & diners
  - Located in one of Northwest Arkansas' top retail corridors
  - Ideal for both established & new retailers
  - HIGH-TRAFFIC LOCATION IN A THRIVING ECONOMIC HUB
  - CALL BROKER FOR PRICING AND Additional information