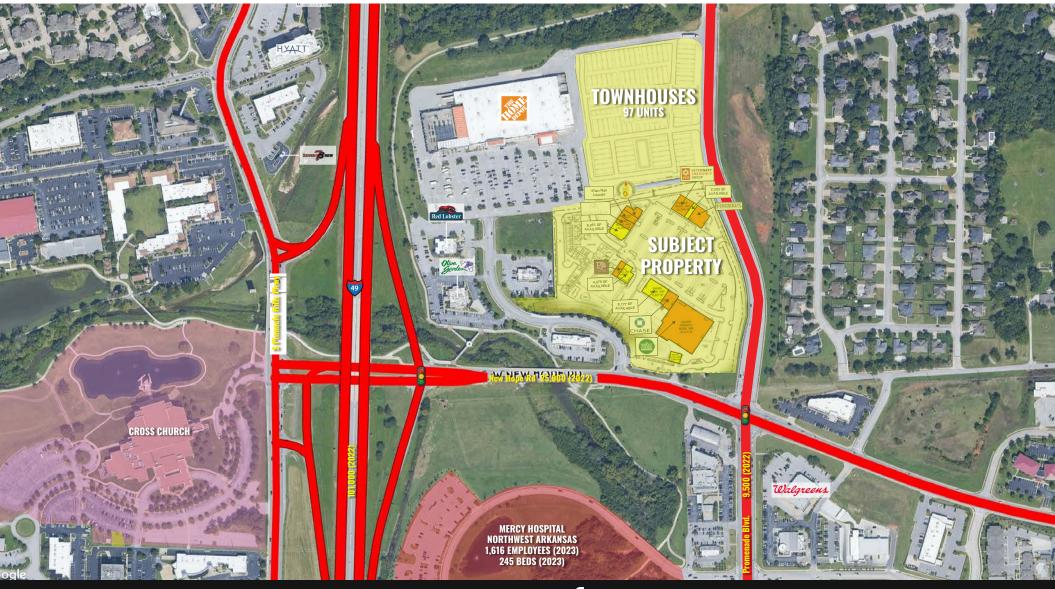

### BILL SIEMS SCOTT BITNEY

314.818.1566 (DIRECT) 314.363.8327 (MOBILE) Bill@LocationCRE.com 314.818.1550 (OFFICE) 314.276.4673 (MOBILE) Scott@LocationCRE.com

- 0 SUBJECT PROPERTY SPRING 2020 • ,616 EMPLOYEES (2023) 245 BEDS (2023) AADDEL HORE: arter's OLD NAVY HAVERTY 0 DSW (ULTA W LOVESA Dillard's wARRY • BEST Ο 0
  - Excellent exposure from West New Hope Road & South Promenade Boulevard
  - STRATEGICALLY LOCATED AT THE FIRST INTERSECTION EAST OF 1-49
  - EASY ACCESS TO ONE OF ROGERS' MOST ACTIVE TRADE AREAS
  - Anchored by a best-in-category organic grocery store and located just south of home depot with 995k annual visits per placer.ai
  - A DYNAMIC MIX OF SERVICE PROVIDERS & POPULAR RESTAURANTS
  - Attracts a steady flow of shoppers & diners
  - Located in one of Northwest Arkansas' top retail corridors
  - Ideal for both established & new retailers
  - HIGH-TRAFFIC LOCATION IN A THRIVING ECONOMIC HUB
  - CALL BROKER FOR PRICING AND Additional information