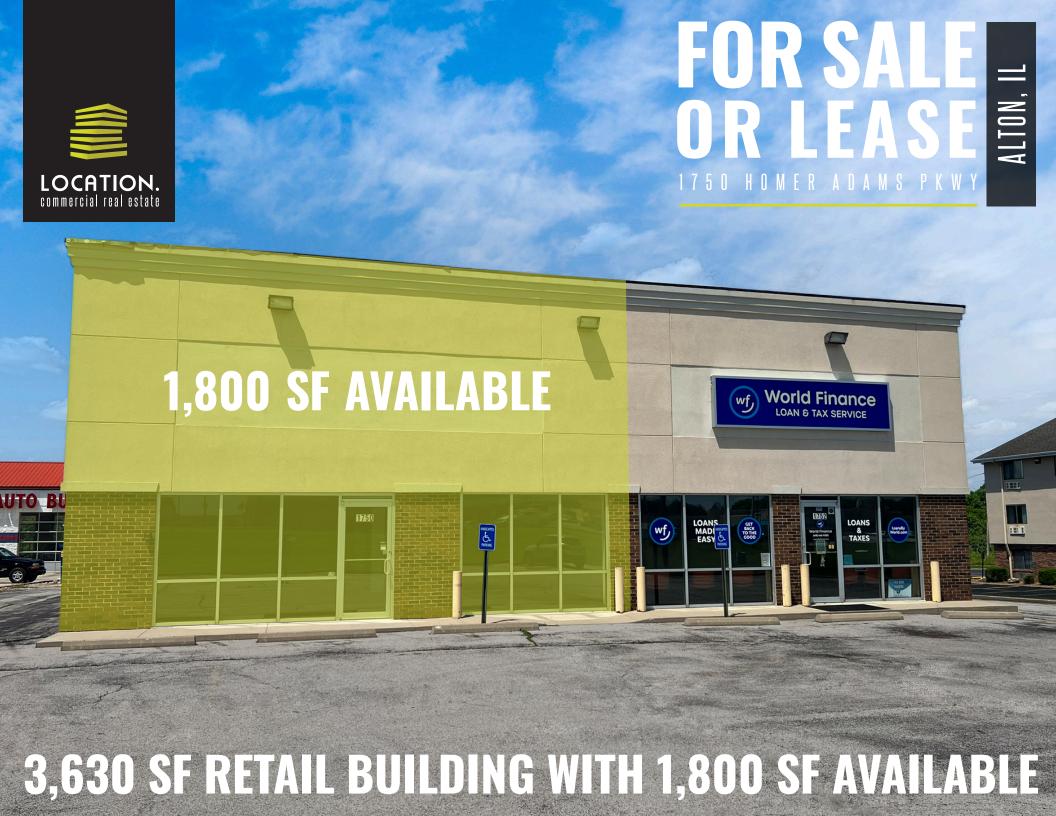

## AREA RETAIL | RESTAURANTS

Goodwill

CHASE •

BEN WEIS

314.818.1563 (OFFICE) 314.629.6532 (MOBILE) Ben@LocationCRE.com SCOTT BITNEY

314.818.1550 (OFFICE) 314.276.4673 (MOBILE) Scott@LocationCRE.com

- 3,630 SF RETAIL CENTER ON 0.32 ACRES AVAILABLE FOR SALE OR LEASE IN ALTON, IL
- 1,800 SF SPACE AVAILABLE FOR LEASE
- HIGHLY VISIBLE WITH SIGNAGE **ON HOMER ADAMS PKWY**
- **AREA RETAILERS INCLUDE HOME DEPOT, KOHLS, LOWES, TARGET,** AND GOODWILL
- PLEASE CONTACT BROKER FOR **PRICING**