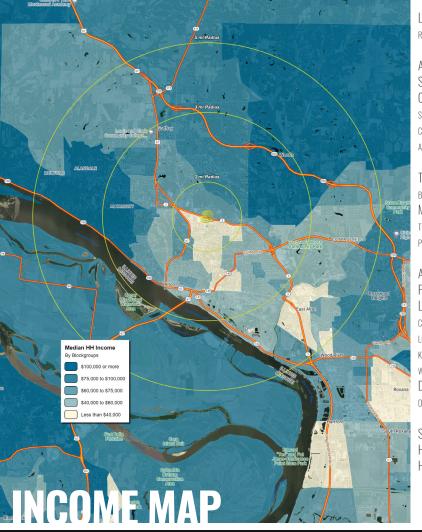

## **DEMOGRAPHICS**

|               | 1 mile   | 3 miles  | 5 miles  |
|---------------|----------|----------|----------|
| POPULATION    | 3,555    | 34,735   | 53,348   |
| HOUSEHOLDS    | 1,615    | 15,183   | 23,125   |
| EMPLOYEES     | 3,161    | 15,098   | 19,005   |
| MED HH INCOME | \$48,567 | \$62,480 | \$66,150 |