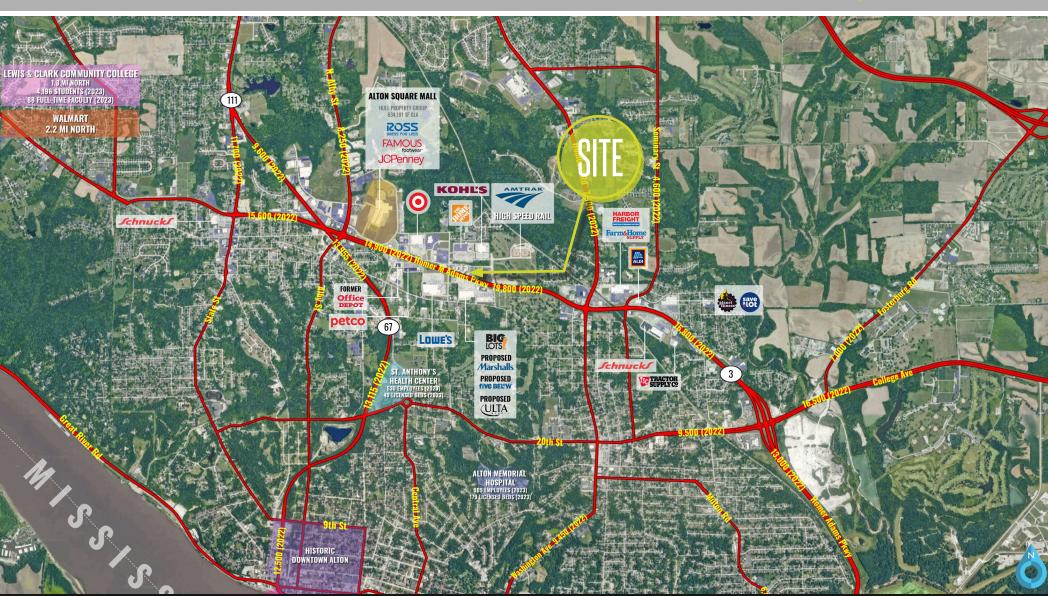

## AREA RETAIL | RESTAURANTS

Goodwill

CHASE •

BEN WEIS

314.818.1563 (OFFICE) 314.629.6532 (MOBILE) Ben@LocationCRE.com SCOTT BITNEY

314.818.1550 (OFFICE) 314.276.4673 (MOBILE) Scott@LocationCRE.com

- 3,630 SF RETAIL CENTER ON 0.32 ACRES AVAILABLE FOR SALE OR LEASE IN ALTON, IL
- 1,800 SF SPACE AVAILABLE FOR LEASE
- HIGHLY VISIBLE WITH SIGNAGE **ON HOMER ADAMS PKWY**
- **AREA RETAILERS INCLUDE HOME DEPOT, KOHLS, LOWES, TARGET,** AND GOODWILL
- PLEASE CONTACT BROKER FOR **PRICING**