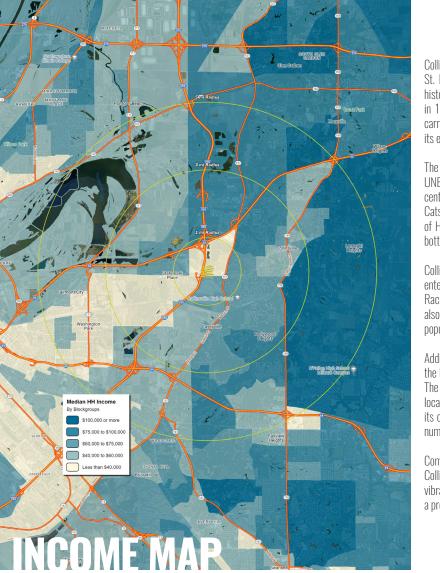

#### DEMOGRAPHICS

|               | 1 mile   | 3 miles  | 5 miles  |
|---------------|----------|----------|----------|
| POPULATION    | 1,605    | 25,563   | 60,709   |
| HOUSEHOLDS    | 652      | 10,671   | 24,685   |
| EMPLOYEES     | 794      | 8,326    | 17,173   |
| MED HH INCOME | \$50,015 | \$63,816 | \$70,342 |