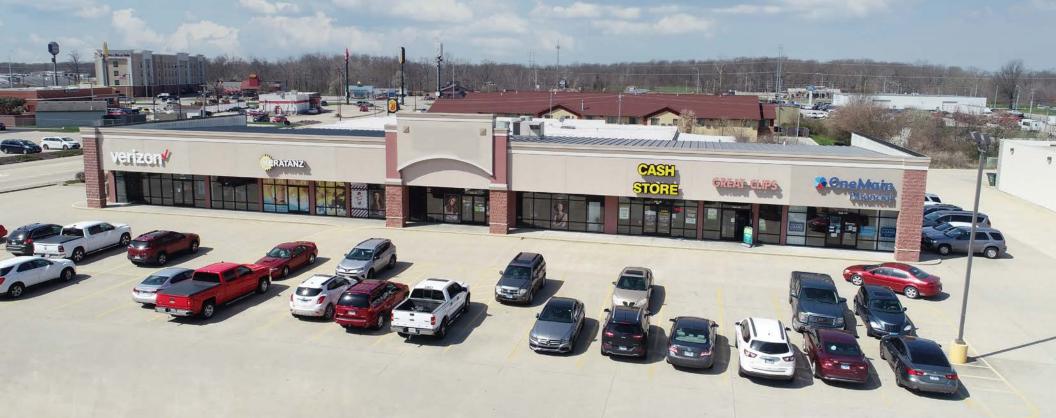

100% LEASED

314.818.1563 (OFFICE) 314.629.6532 (MOBILE) Ben@LocationCRE.com

- 100% LEASED
- CENTER IS CONVENIENTLY LOCATED IN FRONT OF WALMART SUPERCENTER
- COTENANTS AND NEARBY RETAIL INCLUDE: MAURICES, HIBBETT SPORTS, FAMOUS FOOTWEAR, SMOOTHIE KING, KOHLS, WALMART, AND MEIJER
- PRIME SIGNAGE AVAILABILITY
- LESS THAN 0.5 MILES
  OFF INTERSTATE 57 AND
  INTERSTATE 70