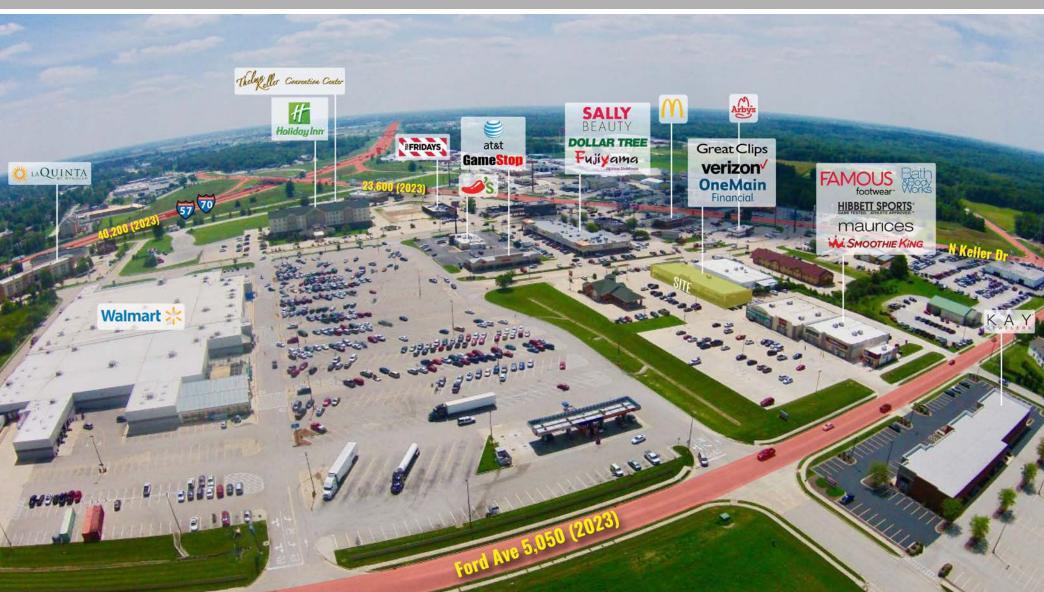

- 100% LEASED
- CENTER IS CONVENIENTLY LOCATED IN FRONT OF WALMART SUPERCENTER
- COTENANTS AND NEARBY RETAIL INCLUDE: MAURICES, HIBBETT SPORTS, FAMOUS FOOTWEAR, SMOOTHIE KING, KOHLS, WALMART, AND MEIJER
- PRIME SIGNAGE AVAILABILITY
- LESS THAN 0.5 MILES
  OFF INTERSTATE 57 AND
  INTERSTATE 70