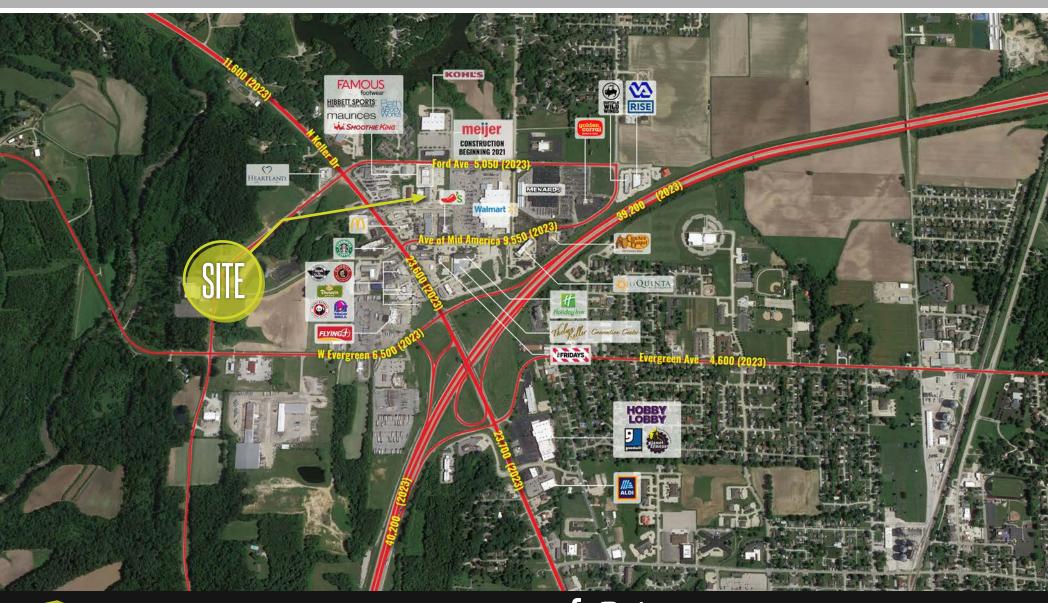

- 100% LEASED
- CENTER IS CONVENIENTLY LOCATED IN FRONT OF WALMART SUPERCENTER
- COTENANTS AND NEARBY RETAIL INCLUDE: MAURICES, HIBBETT SPORTS, FAMOUS FOOTWEAR, SMOOTHIE KING, KOHLS, WALMART, AND MEIJER
- PRIME SIGNAGE AVAILABILITY
- LESS THAN 0.5 MILES
  OFF INTERSTATE 57 AND
  INTERSTATE 70