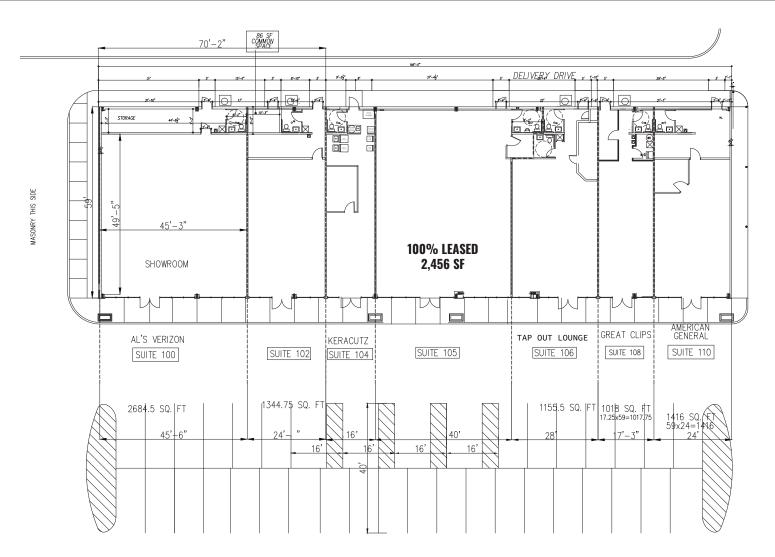

100% LEASED

314.818.1563 (OFFICE) 314.629.6532 (MOBILE) Ben@LocationCRE.com

- 100% LEASED
- CENTER IS CONVENIENTLY LOCATED IN FRONT OF WALMART SUPERCENTER
- COTENANTS AND NEARBY RETAIL INCLUDE: MAURICES, HIBBETT SPORTS, FAMOUS FOOTWEAR, SMOOTHIE KING, KOHLS, WALMART, AND MEIJER
- PRIME SIGNAGE AVAILABILITY
- LESS THAN 0.5 MILES
  OFF INTERSTATE 57 AND
  INTERSTATE 70