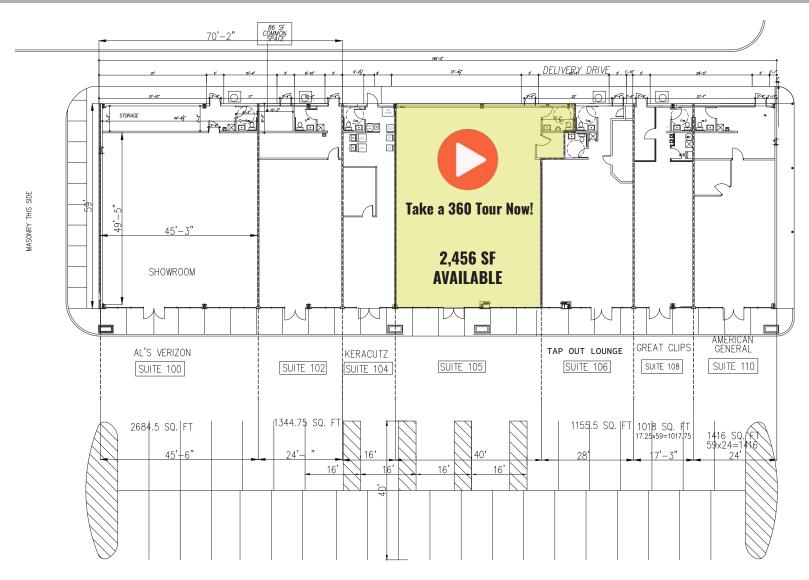

2,456 SF PRIME RETAIL AVAILABLE FOR LEASE

314.818.1563 (OFFICE) 314.629.6532 (MOBILE) Ben@LocationCRE.com

314.818.1563 (OFFICE) 314.629.6532 (MOBILE) Ben@LocationCRE.com

- 2,456 SF AVAILABLE FOR LEASE
- CENTER IS CONVENIENTLY LOCATED IN FRONT OF WALMART SUPERCENTER
- COTENANTS AND NEARBY
  RETAIL INCLUDE: MAURICES,
  HIBBETT SPORTS, FAMOUS
  FOOTWEAR, SMOOTHIE KING,
  KOHLS, WALMART, AND MEIJER
- PRIME SIGNAGE AVAILABILITY
- LESS THAN 0.5 MILES OFF INTERSTATE 57 AND INTERSTATE 70
- BASE RENT \$18.00 PSF NNN