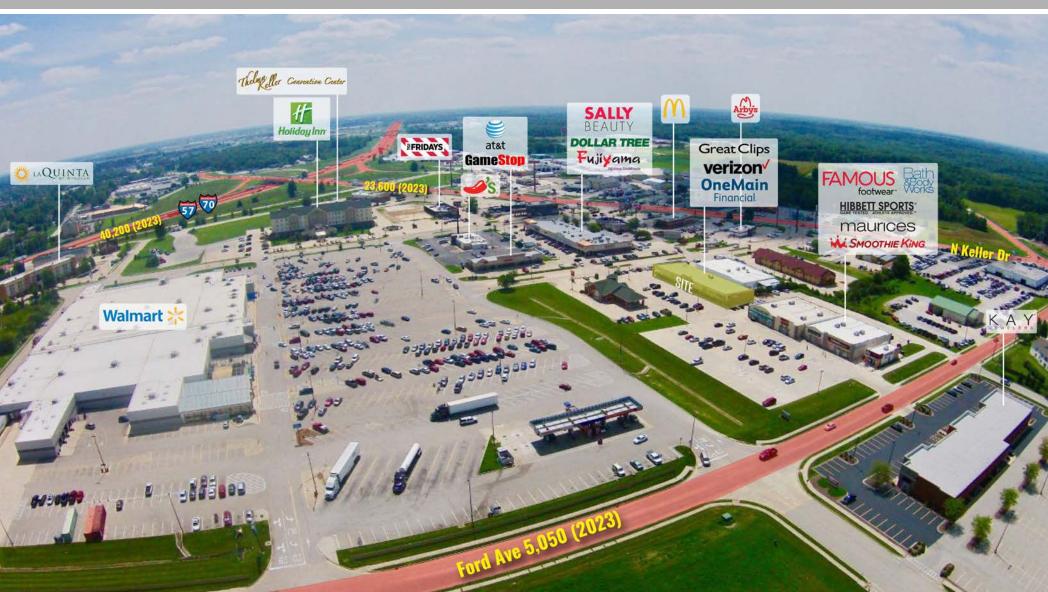

## AREA RETAIL | RESTAURANTS

Walmart :

**GameStop** 

maurices

**HIBBETT SPORTS** 

MENARDS

KOHĽS

314.818.1563 (OFFICE) 314.629.6532 (MOBILE) Ben@LocationCRE.com

314.818.1563 (OFFICE) 314.629.6532 (MOBILE) Ben@LocationCRE.com

- 2,456 SF AVAILABLE FOR LEASE
- CENTER IS CONVENIENTLY LOCATED IN FRONT OF WALMART SUPERCENTER
- COTENANTS AND NEARBY
  RETAIL INCLUDE: MAURICES,
  HIBBETT SPORTS, FAMOUS
  FOOTWEAR, SMOOTHIE KING,
  KOHLS, WALMART, AND MEIJER
- PRIME SIGNAGE AVAILABILITY
- LESS THAN 0.5 MILES OFF INTERSTATE 57 AND INTERSTATE 70
- BASE RENT \$18.00 PSF NNN