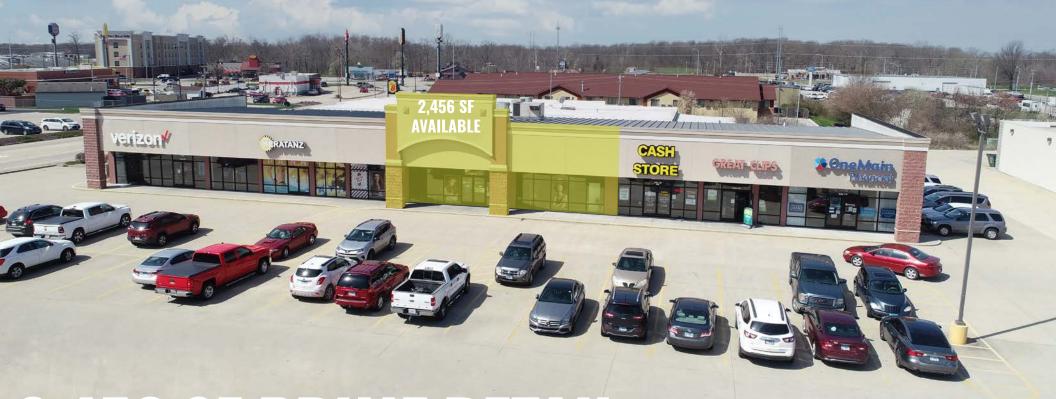

2,456 SF PRIME RETAIL AVAILABLE FOR LEASE

314.818.1563 (OFFICE) 314.629.6532 (MOBILE) Ben@LocationCRE.com

314.818.1563 (OFFICE) 314.629.6532 (MOBILE) Ben@LocationCRE.com

- 2,456 SF AVAILABLE FOR LEASE
- CENTER IS CONVENIENTLY LOCATED IN FRONT OF WALMART SUPERCENTER
- COTENANTS AND NEARBY
  RETAIL INCLUDE: MAURICES,
  HIBBETT SPORTS, FAMOUS
  FOOTWEAR, SMOOTHIE KING,
  KOHLS, WALMART, AND MEIJER
- PRIME SIGNAGE AVAILABILITY
- LESS THAN 0.5 MILES OFF INTERSTATE 57 AND INTERSTATE 70
- BASE RENT \$18.00 PSF NNN