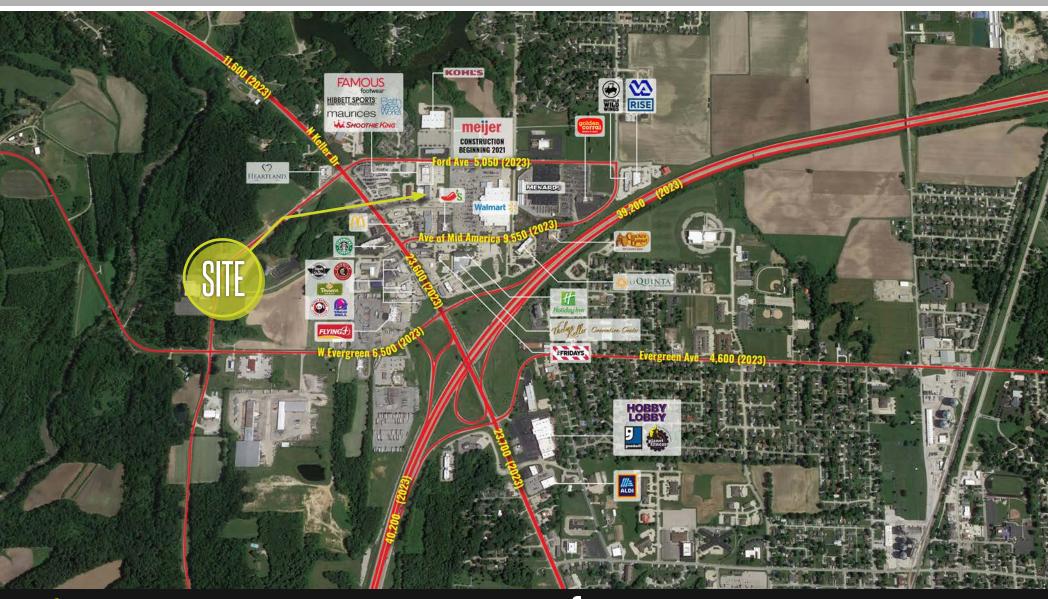

314.818.1563 (OFFICE) 314.629.6532 (MOBILE) Ben@LocationCRE.com

- 2,456 SF AVAILABLE FOR LEASE
- CENTER IS CONVENIENTLY LOCATED IN FRONT OF WALMART SUPERCENTER
- COTENANTS AND NEARBY
  RETAIL INCLUDE: MAURICES,
  HIBBETT SPORTS, FAMOUS
  FOOTWEAR, SMOOTHIE KING,
  KOHLS, WALMART, AND MEIJER
- PRIME SIGNAGE AVAILABILITY
- LESS THAN 0.5 MILES OFF INTERSTATE 57 AND INTERSTATE 70
- BASE RENT \$18.00 PSF NNN