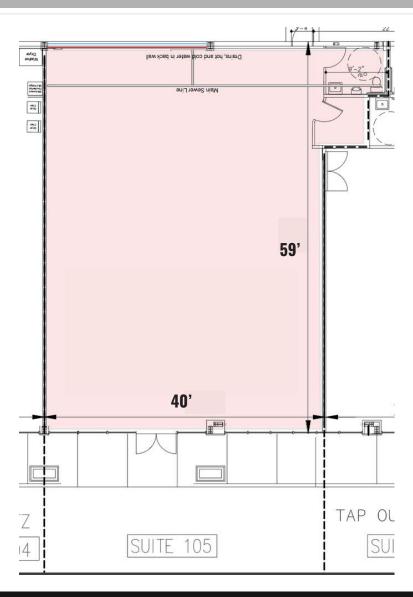

2,456 SF PRIME RETAIL AVAILABLE FOR LEASE

314.818.1563 (OFFICE) 314.629.6532 (MOBILE) Ben@LocationCRE.com

314.818.1563 (OFFICE) 314.629.6532 (MOBILE) Ben@LocationCRE.com

- 2,456 SF AVAILABLE FOR LEASE
- CENTER IS CONVENIENTLY LOCATED IN FRONT OF WALMART SUPERCENTER
- COTENANTS AND NEARBY
  RETAIL INCLUDE: MAURICES,
  HIBBETT SPORTS, FAMOUS
  FOOTWEAR, SMOOTHIE KING,
  KOHLS, WALMART, AND MEIJER
- PRIME SIGNAGE AVAILABILITY
- LESS THAN 0.5 MILES OFF INTERSTATE 57 AND INTERSTATE 70
- BASE RENT \$18.00 PSF NNN