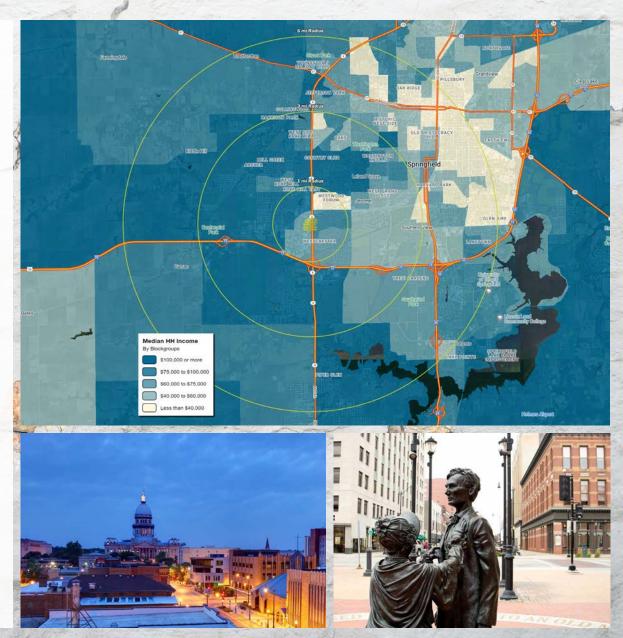

# SPRINGFIELD, IL MSA

- 4th largest MSA in Illinois
- 6th largest city in Illinois
- 207,761 Springfield MSA population
- \$122,681 Average Household Income within a
  3 mile radius of the property

INVESTMENT SUMMARY

### TRADE AREA OVERVIEW

Springfield, Illinois is the state capital of Illinois, the county seat of Sangamon County, and the state's 6th most populous city. Springfield, is well known for being the home of Abraham Lincoln, who lived there from 1837-1861. Major tourist attractions include multiple sites connected with Lincoln including his presidential library and museum, his home, and his tomb at Oak Ridge Cemetery. Another popular attraction in Springfield includes the Dana-Thomas House, a home containing the largest collection of site-specific, original Frank Lloyd Wright art glass and furniture. Frank Lloyd Wright also designed the library at the Lawrence Education Center in Springfield. Other popular sites include the Elijah Iles House, the Illinois State Museum, the Illinois State Military Museum, and the Springfield and Central Illinois African-American History Museum, to name a few.