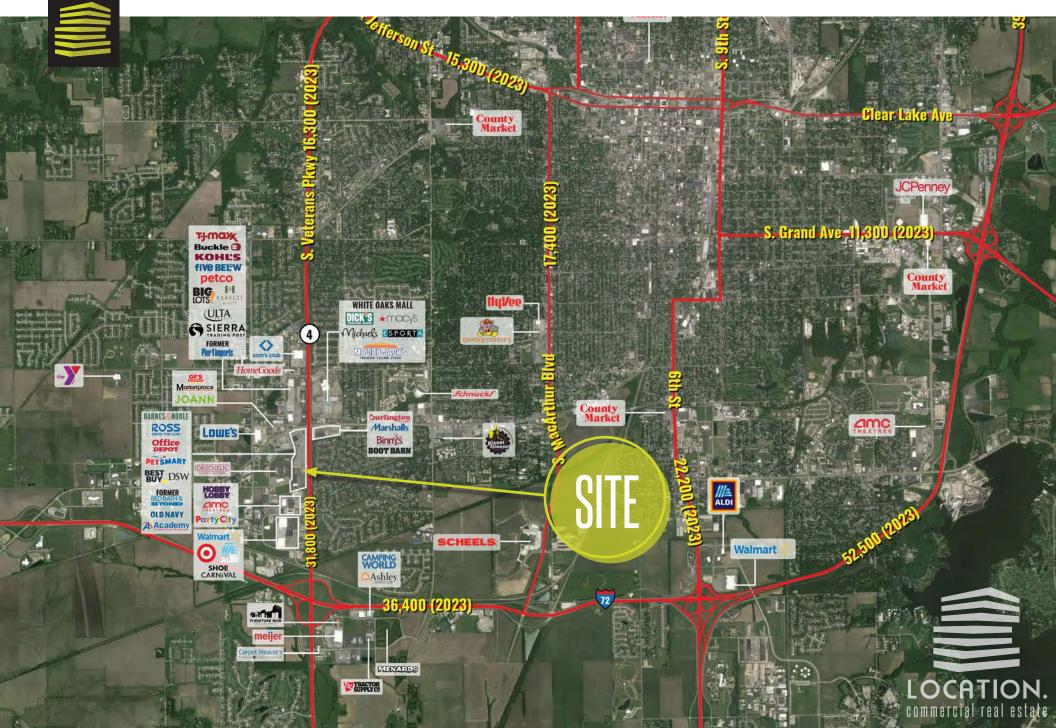

# INVESTMENT HIGHLIGHTS

- Outparcel to Southwest Plaza Shopping Center with new Academy Sports
- Value Add Opportunity (1,773 SF)
- National and regional tenants with 11+ year tenure
- All About EYES and Mattress Firm recently renewed showing dedication to the center
- Recent Capital Improvements: Parking lot replaced in 2023
- Located in main retail corridor surrounded by national retailers including Academy Sports, Walmart, Target, Lowes,
  Hobby Lobby, Best Buy, Kohls, and across from the super regional White Oaks Mall
- High traffic location 30,800+ VPD on South Veterans Pkwy
- Limited small shop outparcel vacancies in the immediate trade area.