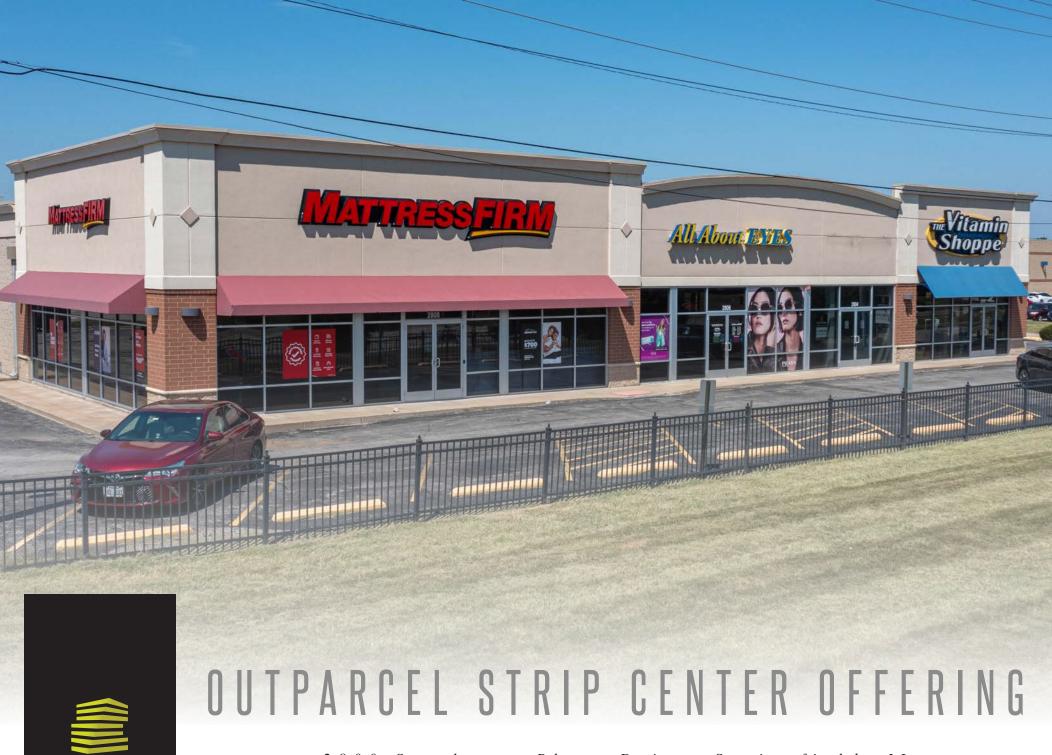

LOCATION. commercial real estate

 $2\ 8\ 0\ 0$  Southwest Plaza Drive, Springfield, IL

The information in this document has been obtained from sources believed reliable. While we do not doubt its accuracy, we have not verified it and make no guarantee about it. It is your responsibility to independently confirm its accuracy and completeness.

| <b>ear</b> | Built | 201 |
|------------|-------|-----|
|            |       |     |

- 85.07% Occupied outparcel retail strip center
- Mix of national and regional tenants
- All tenants are NNN leases