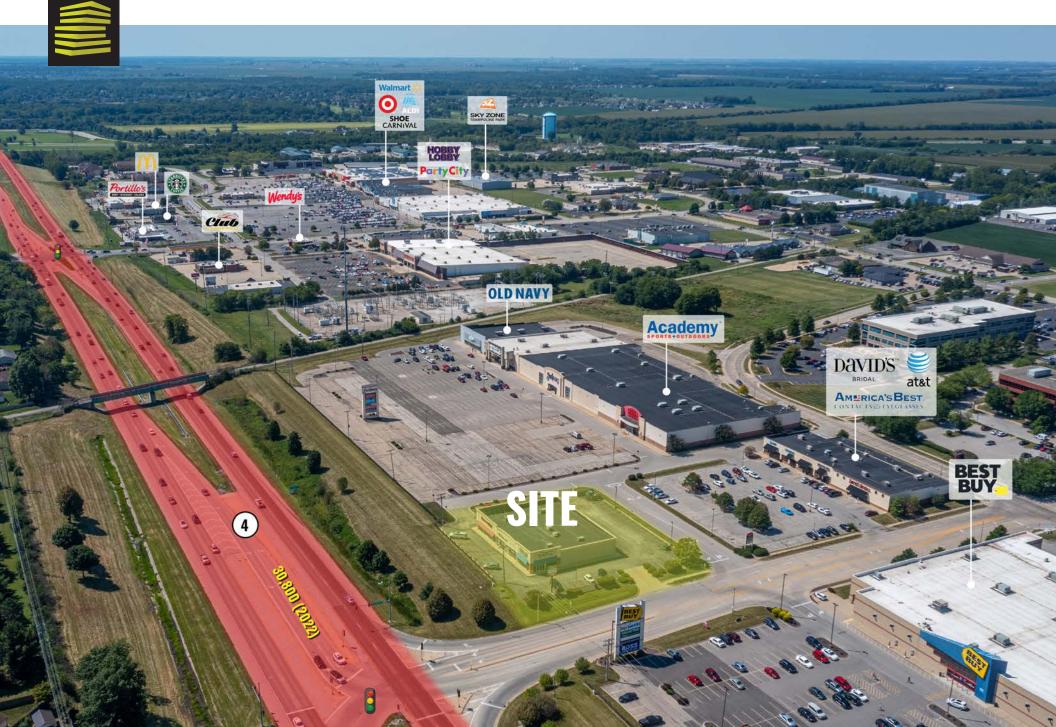

# INVESTMENT HIGHLIGHTS

- Outparcel to Southwest Plaza Shopping Center with new Academy Sports
- Value Add Opportunity (1,773 SF)
- National and regional tenants with 11+ year tenure
- All About EYES and Mattress Firm recently renewed showing dedication to the center
- Recent Capital Improvements: Parking lot replaced in 2023
- Located in main retail corridor surrounded by national retailers including Academy Sports, Walmart, Target, Lowes,
  Hobby Lobby, Best Buy, Kohls, and across from the super regional White Oaks Mall
- High traffic location 30,800+ VPD on South Veterans Pkwy
- Limited small shop outparcel vacancies in the immediate trade area.

MARKET AERIAL

NORTHBOUND VIEW

SOUTHBOUND VIEW