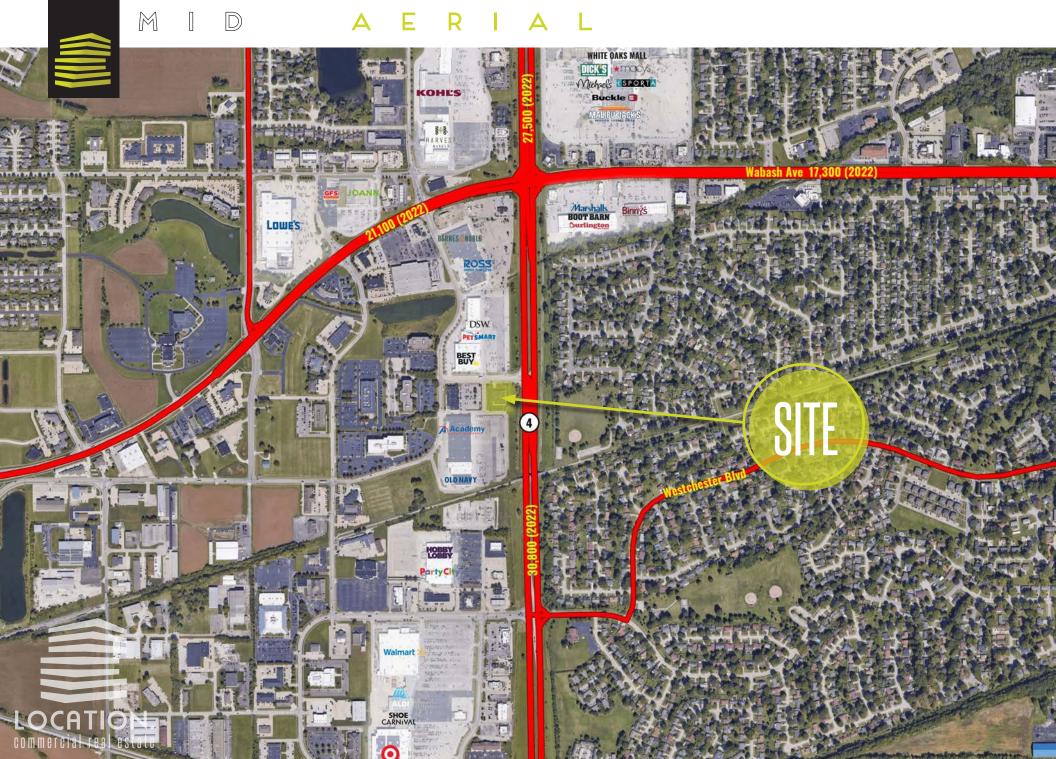

# INVESTMENT HIGHLIGHTS

- Outparcel to Southwest Plaza Shopping Center with new Academy Sports
- Value Add Opportunity (1,773 SF)
- National and regional tenants with 11+ year tenure
- All About EYES and Mattress Firm recently renewed showing dedication to the center
- Recent Capital Improvements: Parking lot replaced in 2023
- Located in main retail corridor surrounded by national retailers including Academy Sports, Walmart, Target, Lowes,
  Hobby Lobby, Best Buy, Kohls, and across from the super regional White Oaks Mall
- High traffic location 30,800+ VPD on South Veterans Pkwy
- Limited small shop outparcel vacancies in the immediate trade area.