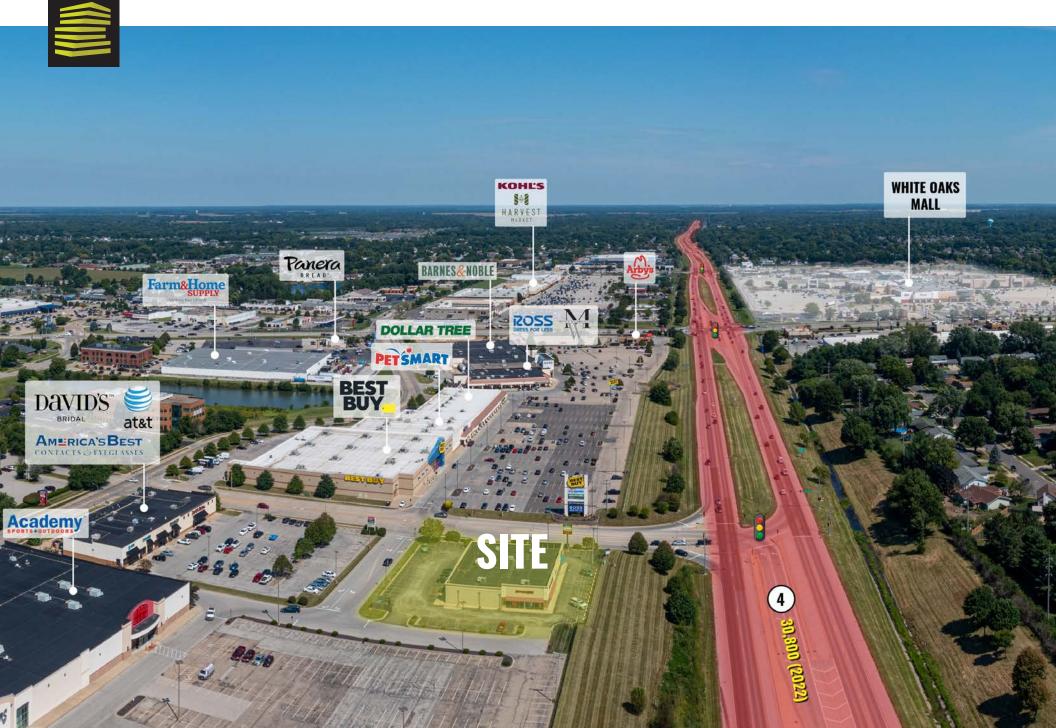

jobs in Springfield center around state government. The State of Illinois is the city and county's largest employer, employing 17,800 people across Sangamon County. Other major employers include Memorial Medical Center (5,238), HSHS St. John's Hospital (4,434), Springfield Public Schools (2,130) and Springfield Clinic LLP (3,500).

The University of Illinois at Springfield (UIS), one of three universities in the U of I system, is located on the southeast side of the city and has an enrollment 4,956 graduate and undergraduate students. Just south of UIS is Lincoln Land Community College, which serves over 13,800 individuals annually. Springfield is also home to the Southern Illinois University School of Medicine - Springfield Campus (285 students).







MARKET AERIAL



NORTHBOUND VIEW



SOUTHBOUND VIEW