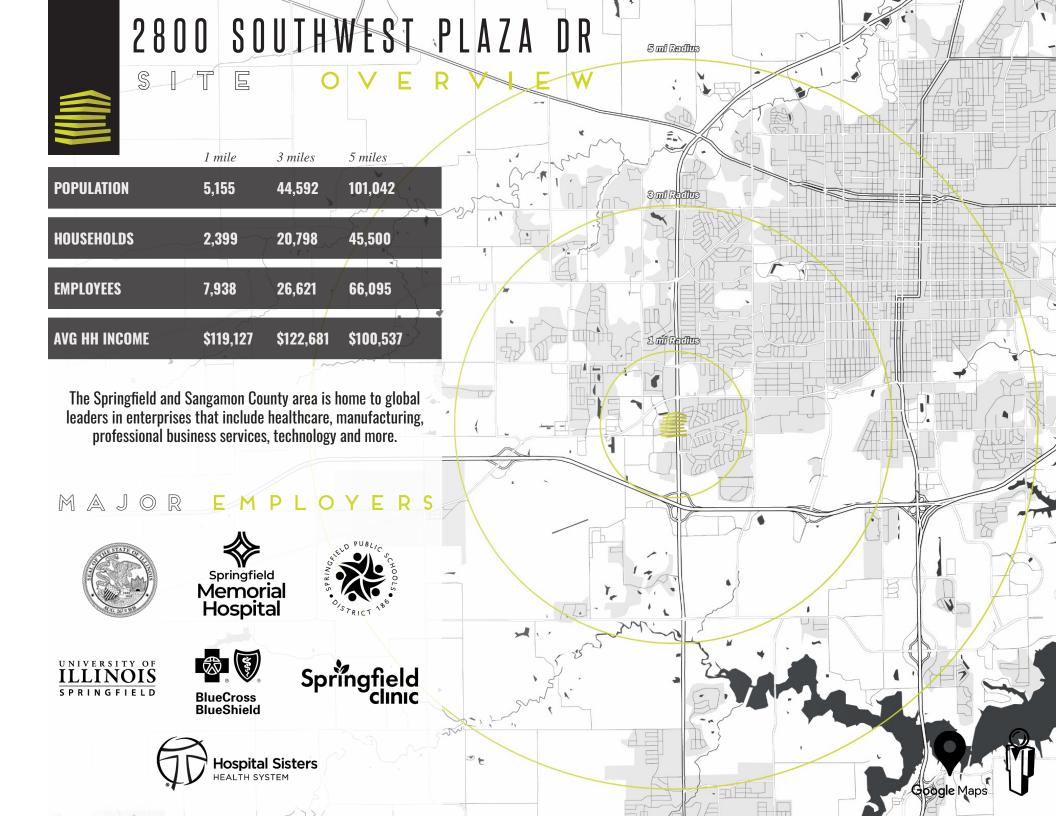

# SPRINGFIELD, IL MSA

- 4th largest MSA in Illinois
- 6th largest city in Illinois
- 207,761 Springfield MSA population
- \$122,681 Average Household Income within a
  3 mile radius of the property

INVESTMENT SUMMARY