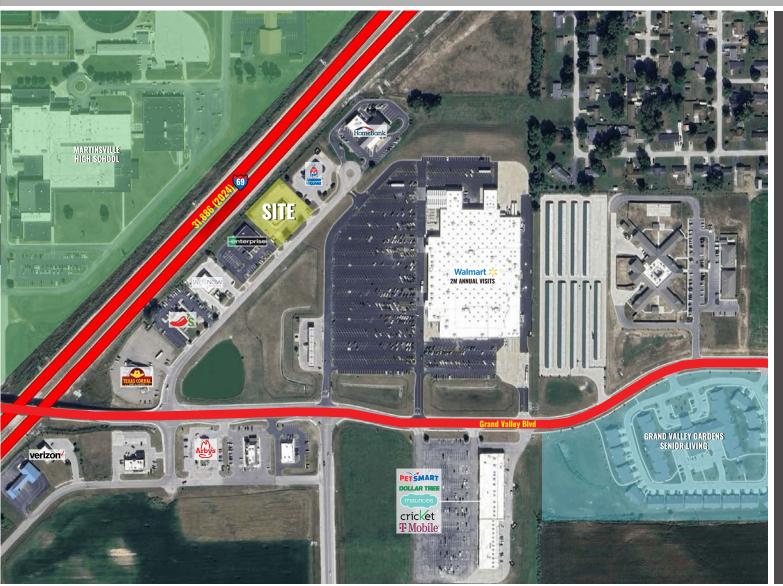

## 650 BIRK RD - FORMER STEAK N SHAKE

PHOTOS + DETAILS

IAN SILBERMAN

314.409.9904 (MOBILE) 314.818.1560 (DIRECT) Ian@LocationCRE.com

- BUILDING FOR LEASE OR GROUND LEASE
- 4,265 SF FREESTANDING FORMER STEAK N SHAKE WITH DRIVE-THRU
- PROPERTY SITS ON 1 ACRE
  WALMART OUTLOT
- DIRECTLY ACROSS I-69 FROM MARTINSVILLE HIGH SCHOOL (1,286 STUDENTS)
- UNOBSTRUCTED VISIBILITY TO NEARLY 30,000 VPD ON I-69
- HIGH TRAFFICKED AREA WITH WALMART SUPERCENTER (2M ANNUAL VISITS) \*DATA PROVIDED BY PLACER.AI