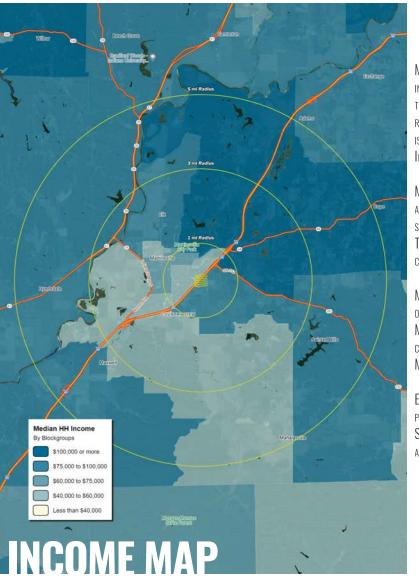

#### **DEMOGRAPHICS**

|               | 1 mile   | 3 miles  | 5 miles  |
|---------------|----------|----------|----------|
| POPULATION    | 5,627    | 14,096   | 21,310   |
| HOUSEHOLDS    | 2,294    | 5,774    | 8,611    |
| EMPLOYEES     | 2,625    | 5,576    | 6,288    |
| MED HH INCOME | \$62,167 | \$65,576 | \$75,906 |