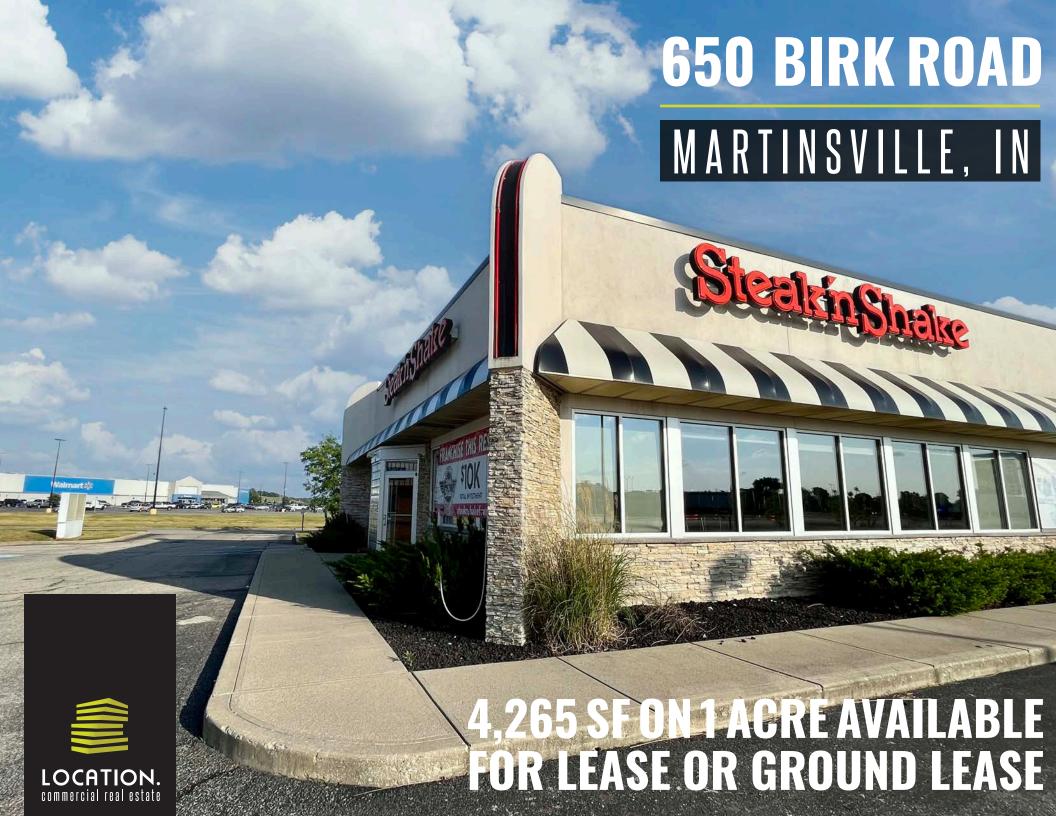

# 650 BIRK RD – FORMER STEAK N SHAKE

**NEIGHBORHOOD VIBE** 

## 650 BIRK RD - FORMER STEAK N SHAKE

PHOTOS + DETAILS

IAN SILBERMAN

314.409.9904 (MOBILE) 314.818.1560 (DIRECT) Ian@LocationCRE.com

- BUILDING FOR LEASE OR GROUND LEASE
- 4,265 SF FREESTANDING FORMER STEAK N SHAKE WITH DRIVE-THRU
- PROPERTY SITS ON 1 ACRE
  WALMART OUTLOT
- DIRECTLY ACROSS I-69 FROM MARTINSVILLE HIGH SCHOOL (1,286 STUDENTS)
- UNOBSTRUCTED VISIBILITY TO NEARLY 30,000 VPD ON I-69
- HIGH TRAFFICKED AREA WITH WALMART SUPERCENTER (2M ANNUAL VISITS) \*DATA PROVIDED BY PLACER.AI