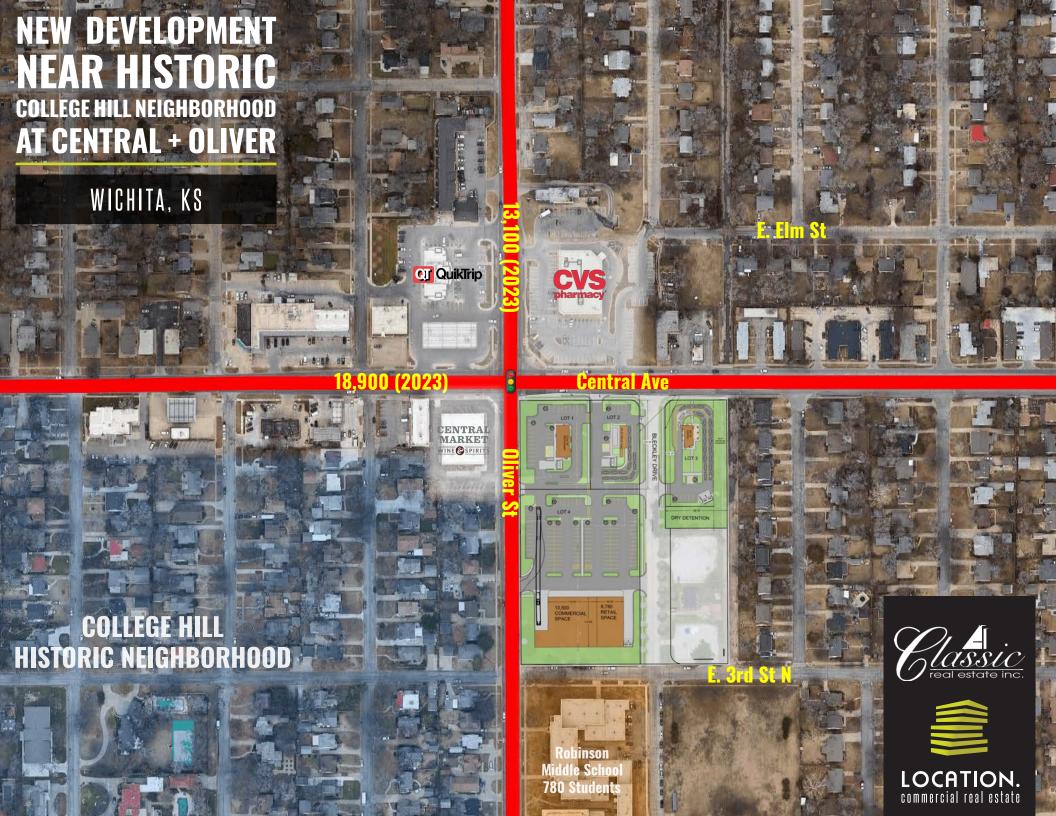

## CENTRAL + OLIVER

ABOUT THE OPPORTUNITY

PRIME DEVELOPMENT OPPORTUNITY AT CENTRAL + N.
OLIVER IN WICHITA, KS

Perfectly positioned at the intersection of Central Avenue and N. Oliver Street, this new development benefits from 30,000+ vehicles per day and proximity to key economic drivers. Located near the historic College Hill neighborhood, the site is just one mile from HCA Wesley Medical Center, the largest hospital in Wichita and a significant traffic generator.

It's also a short distance from Wichita State
University's Innovation Campus, a hub for cuttingedge technology and home to the #1 aviation research
program in the country, with more than 15,000
students fueling the area's dynamic energy.

OFFERING PADS FOR GROUND LEASE, BUILD-TO-SUIT
OPTIONS, AND POTENTIAL FOR JUNIOR BOX OR STRIP CENTER
OPPORTUNITIES, THIS LOCATION IS PRIMED TO MEET THE
EVOLVING NEEDS OF RETAIL AND DINING CONCEPTS.

Bring your vision to life in one of Wichita's most exciting and fast-growing areas. Contact our leasing team today for additional details and pricing.

## CENTRAL + OLIVER MARKET AERIAL

f 💿 in 🖫 R E និងបង្គ័យ 🕳 www.Location CR E.com