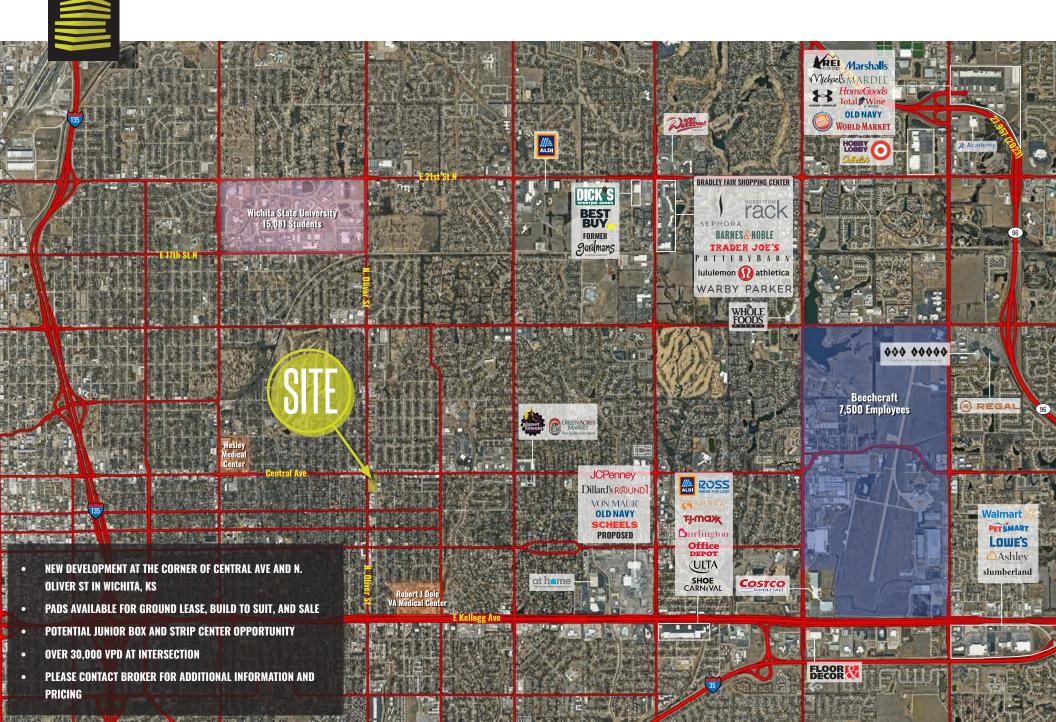

## CENTRAL + OLIVER

ABOUT THE OPPORTUNITY

PRIME DEVELOPMENT OPPORTUNITY AT CENTRAL + N.
OLIVER IN WICHITA, KS

Perfectly positioned at the intersection of Central Avenue and N. Oliver Street, this new development benefits from 30,000+ vehicles per day and proximity to key economic drivers. Located near the historic College Hill neighborhood, the site is just one mile from HCA Wesley Medical Center, the largest hospital in Wichita and a significant traffic generator.

OFFERING PADS FOR GROUND LEASE, BUILD-TO-SUIT
OPTIONS, AND POTENTIAL FOR JUNIOR BOX OR STRIP CENTER
OPPORTUNITIES, THIS LOCATION IS PRIMED TO MEET THE
EVOLVING NEEDS OF RETAIL AND DINING CONCEPTS.

Bring your vision to life in one of Wichita's most exciting and fast-growing areas. Contact our leasing team today for additional details and pricing.