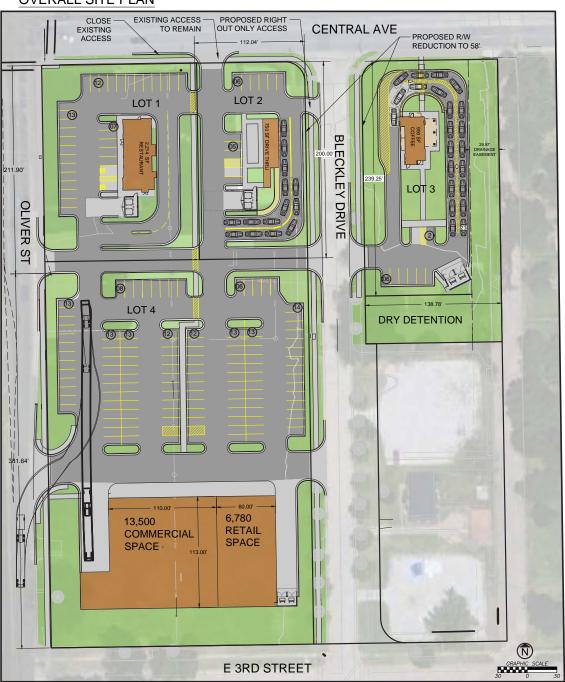

#### **OVERALL SITE PLAN**

#### SITE DATA

ZONING- CUP/LI

AREA

LOT 1 32,918 SF / 0.76 AC LOT 2 22,375 SF / 0,51 AC 31,514 SF / 0.72 AC LOT 3 LOT 4 103,237 SF / 2.37 AC

#### **BUILDING DATA**

BUILDING GROSS SF

2,214 SF RESTAURANT WITH DRIVE-THRU LOT 1 LOT 2 750 SF RESTAURANT WITH DRIVE-THRU 950 SF DRIVE-THRU ONLY RESTAURANT LOT 3 20,280 SF COMMERCIAL LOT 4

### PARKING DATA

LOT 1

35 PARKING SPACES 11 PARKING SPACES - 14 STACKING SPACES LOT 2 8 PARKING SPACES - 23 STACKING SPACES LOT 3 LOT 4

117 SPACES (11 IN PHASE 1)

LOT 4 PARKING RATIO- 5.77 SPACES/1000 SF