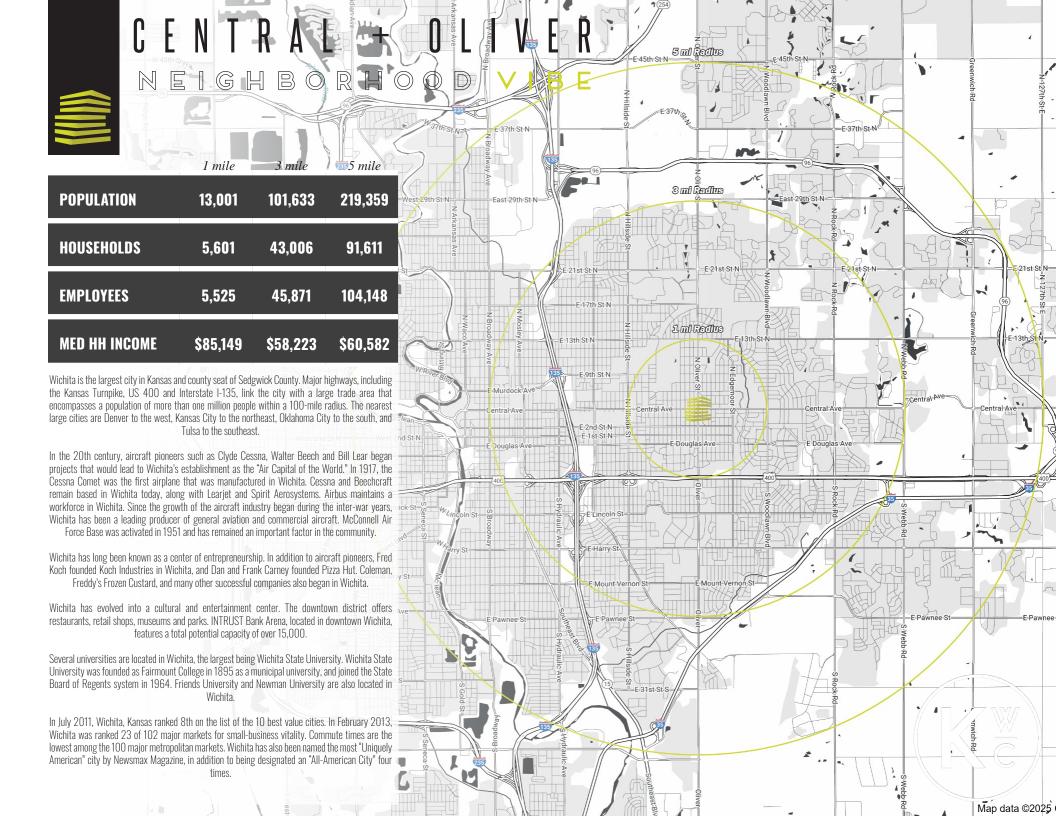

## CENTRAL + OLIVER

ABOUT THE OPPORTUNITY

PRIME DEVELOPMENT OPPORTUNITY AT CENTRAL + N.
OLIVER IN WICHITA, KS

Perfectly positioned at the intersection of Central Avenue and N. Oliver Street, this new development benefits from 30,000+ vehicles per day and proximity to key economic drivers. Located near the historic College Hill neighborhood, the site is just one mile from HCA Wesley Medical Center, the largest hospital in Wichita and a significant traffic generator.

It's also a short distance from Wichita State
University's Innovation Campus, a hub for cuttingedge technology and home to the #1 aviation research
program in the country, with more than 15,000
students fueling the area's dynamic energy.