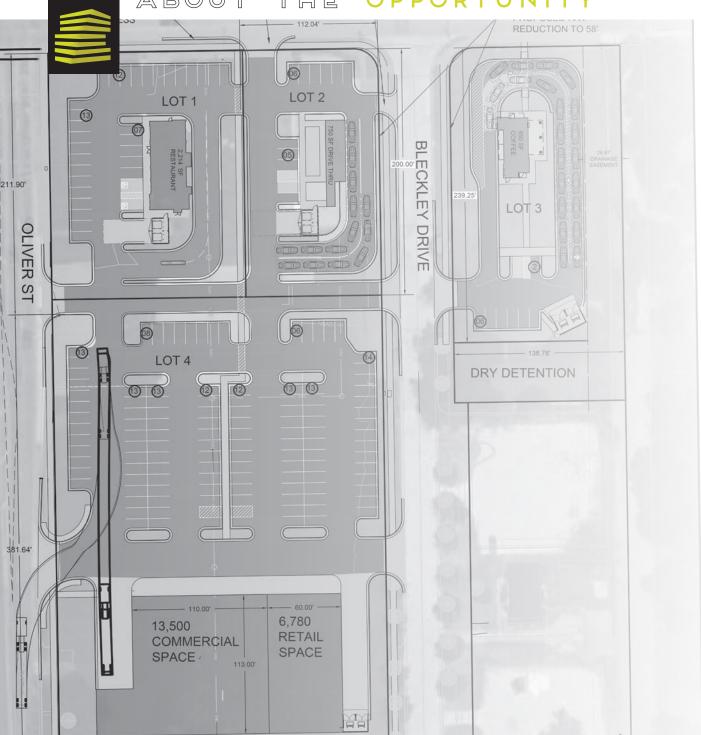

#### **OVERALL SITE PLAN**

#### SITE DATA

ZONING- CUP/LI

AREA

LOT 1 32,918 SF / 0.76 AC LOT 2 22,375 SF / 0,51 AC 31,514 SF / 0.72 AC LOT 3 LOT 4 103,237 SF / 2.37 AC

#### **BUILDING DATA**

BUILDING GROSS SF

2,214 SF RESTAURANT WITH DRIVE-THRU LOT 1 LOT 2 750 SF RESTAURANT WITH DRIVE-THRU 950 SF DRIVE-THRU ONLY RESTAURANT LOT 3 20,280 SF COMMERCIAL LOT 4

### PARKING DATA

LOT 1

35 PARKING SPACES 11 PARKING SPACES - 14 STACKING SPACES LOT 2 8 PARKING SPACES - 23 STACKING SPACES LOT 3 LOT 4

117 SPACES (11 IN PHASE 1)

LOT 4 PARKING RATIO- 5.77 SPACES/1000 SF