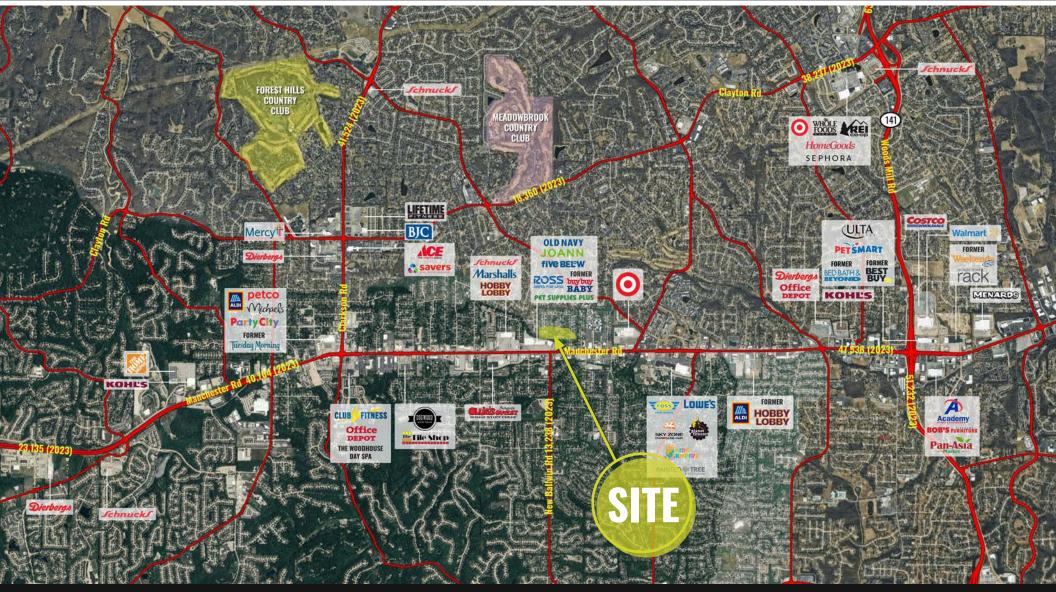

|          |                        | 1 mile             | 3 miles      | 5 miles            |
|----------|------------------------|--------------------|--------------|--------------------|
| IS<br>IS | POPULATION             | 9,661              | 78,374       | 161,118            |
| Ϋ́       |                        | 4 017              | 20 545       | 60 000             |
| S        | HOUSEHOLDS             | 4,017              | 30,545       | 63,932             |
| N<br>    | EMPLOYEES              | 3,421              | 21,504       | 72,118             |
| IS<br>Y  | MED HH INCOME          | \$96,500           | \$127,127    | \$130,219          |
| Ν        |                        |                    |              |                    |
| D        | AREA                   | RETAIL   RES       | TAURANTS     |                    |
| A        | ROSS<br>DRESS FOR LESS | fi <b>ve</b> Bel°W |              | OLLAR<br>TREE      |
| D        | <b>OLD NAVY</b>        |                    |              |                    |
| A.<br>S, | OLD NAVI               |                    | PET          | PPLIES             |
| )D       | HOBBY                  | TARGET             | PLU          |                    |
| CT       | LOBBY                  |                    |              |                    |
| GH<br>DF | /Marsha                | s. O               | DOD STUFF CH | ain<br>[]]<br>EAP" |
|          | Schnucks               |                    |              |                    |