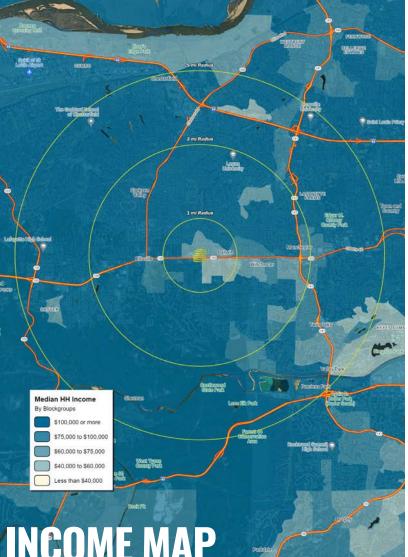

|          |                        | 1 mile             | 3 miles      | 5 miles            |
|----------|------------------------|--------------------|--------------|--------------------|
| IS<br>IS | POPULATION             | 9,661              | 78,374       | 161,118            |
| Ϋ́       |                        | 4 017              | 20 545       | 60 000             |
| S        | HOUSEHOLDS             | 4,017              | 30,545       | 63,932             |
| N<br>    | EMPLOYEES              | 3,421              | 21,504       | 72,118             |
| IS<br>Y  | MED HH INCOME          | \$96,500           | \$127,127    | \$130,219          |
| Ν        |                        |                    |              |                    |
| D        | AREA                   | RETAIL   RES       | TAURANTS     |                    |
| A        | ROSS<br>DRESS FOR LESS | fi <b>ve</b> Bel°W |              | OLLAR<br>TREE      |
| D        | <b>OLD NAVY</b>        |                    |              |                    |
| A.<br>S, | OLD NAVI               |                    | PET          | PPLIES             |
| )D       | HOBBY                  | TARGET             | PLU          |                    |
| CT       | LOBBY                  |                    |              |                    |
| GH<br>DF | /Marsha                | s. O               | DOD STUFF CH | ain<br>[]]<br>EAP" |
|          | Schnucks               |                    |              |                    |