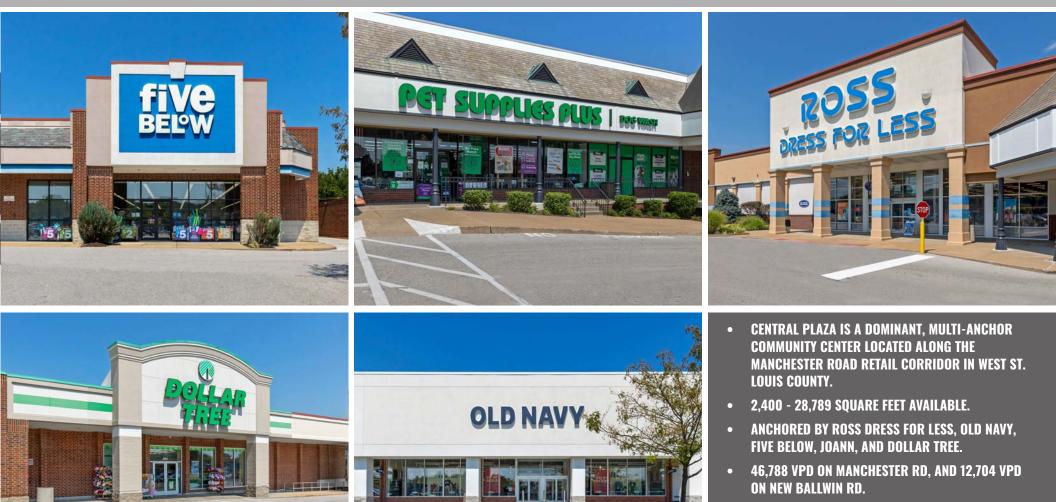

|          |                        | 1 mile             | 3 miles      | 5 miles            |
|----------|------------------------|--------------------|--------------|--------------------|
| IS<br>IS | POPULATION             | 9,661              | 78,374       | 161,118            |
| Ϋ́       |                        | 4 017              | 20 545       | 60 000             |
| S        | HOUSEHOLDS             | 4,017              | 30,545       | 63,932             |
| N<br>    | EMPLOYEES              | 3,421              | 21,504       | 72,118             |
| IS<br>Y  | MED HH INCOME          | \$96,500           | \$127,127    | \$130,219          |
| Ν        |                        |                    |              |                    |
| D        | AREA                   | RETAIL   RES       | TAURANTS     |                    |
| A        | ROSS<br>DRESS FOR LESS | fi <b>ve</b> Bel°W |              | OLLAR<br>TREE      |
| D        | <b>OLD NAVY</b>        |                    |              |                    |
| A.<br>S, | OLD NAVI               |                    | PET          | PPLIES             |
| )D       | HOBBY                  | TARGET             | PLU          |                    |
| CT       | LOBBY                  |                    |              |                    |
| GH<br>DF | /Marsha                | s. O               | DOD STUFF CH | ain<br>[]]<br>EAP" |
|          | Schnucks               |                    |              |                    |