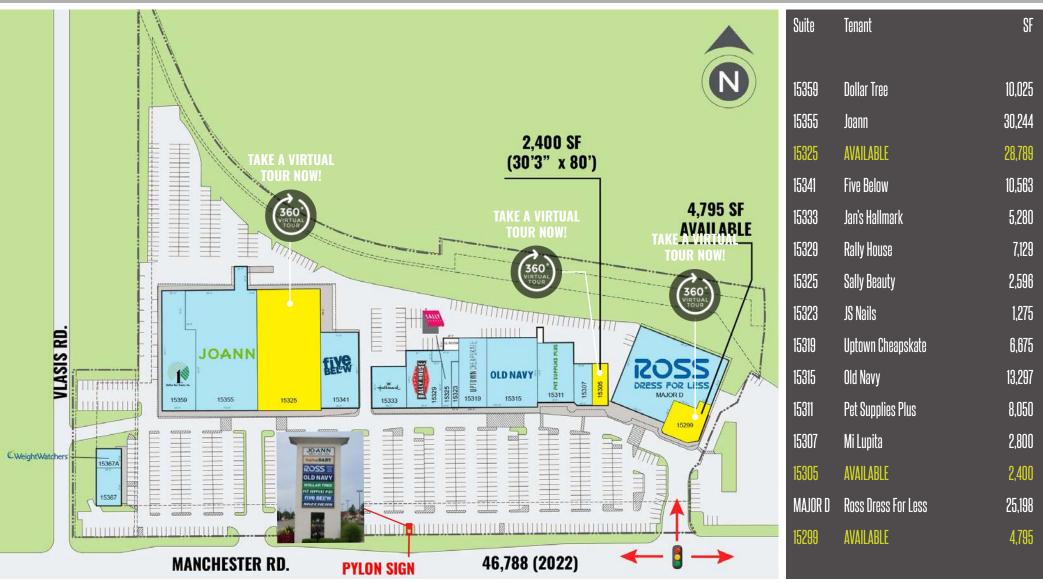

|          |                        | 1 mile             | 3 miles      | 5 miles            |
|----------|------------------------|--------------------|--------------|--------------------|
| IS<br>IS | POPULATION             | 9,661              | 78,374       | 161,118            |
| Ϋ́       |                        | 4 017              | 20 545       | 60 000             |
| S        | HOUSEHOLDS             | 4,017              | 30,545       | 63,932             |
| N<br>    | EMPLOYEES              | 3,421              | 21,504       | 72,118             |
| IS<br>Y  | MED HH INCOME          | \$96,500           | \$127,127    | \$130,219          |
| Ν        |                        |                    |              |                    |
| D        | AREA                   | RETAIL   RES       | TAURANTS     |                    |
| A        | ROSS<br>DRESS FOR LESS | fi <b>ve</b> Bel°W |              | OLLAR<br>TREE      |
| D        | <b>OLD NAVY</b>        |                    |              |                    |
| A.<br>S, | OLD NAVI               |                    | PET          | PPLIES             |
| )D       | HOBBY                  | TARGET             | PLU          |                    |
| CT       | LOBBY                  |                    |              |                    |
| GH<br>DF | /Marsha                | s. O               | DOD STUFF CH | ain<br>[]]<br>EAP" |
|          | Schnucks               |                    |              |                    |

# BILL SIEMS

314.818.1566 (OFFICE)

314.363.8327 (MOBILE)

Bill@LocationCRE.com

314.818.1562 (OFFICE) 314.488.5900 (MOBILE) Alex@LocationCRE.com

ALEX APTER

- THREE (3) FULL ACCESS CURB CUTS, ONE OF WHICH IS SIGNALIZED.
- CALL BROKER FOR PRICING