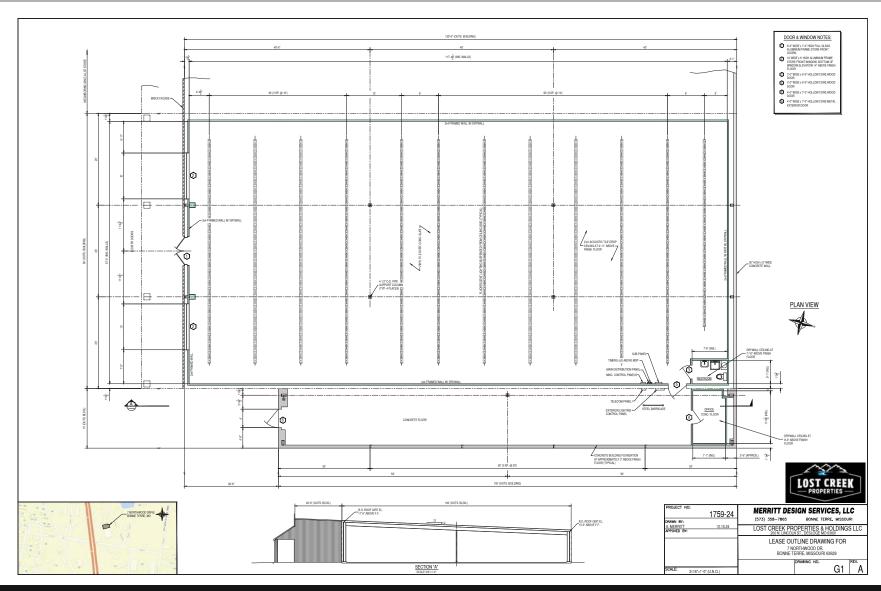

## BEN WEIS

314.818.1563 (OFFICE) 314.629.6532 (MOBILE) Ben@LocationCRE.com

- 8,200 SF AVAILABLE FOR SALE OR LEASE IN BONNE TERRE, MO
- 7,000 SF SALES FLOOR WITH 1,200 SF SIDE STOCK ROOM
- LOCATED DIRECTLY OFF I-55 WITH EXCELLENT VISIBILITY FROM THE INTERSTATE
- GROCERY ANCHORED SHOPPING CENTER WITH SAVE A LOT
- ABUNDANT PARKING
- LEASE RATE: \$10.00 PSF NNN
- SALE PRICE: \$850,000.00
- PLEASE CALL BROKER FOR ADDITIONAL DETAILS