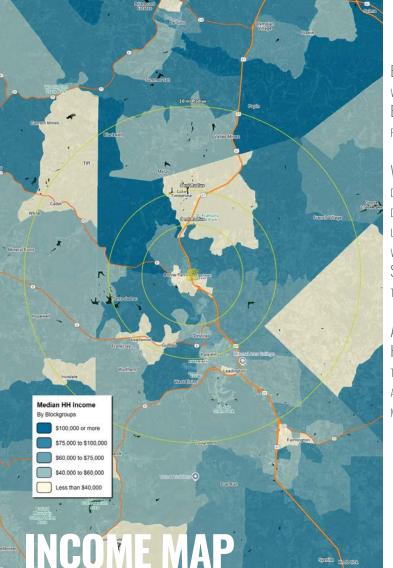

|               | 3 mile   | 5 mile   | 10 mile  |
|---------------|----------|----------|----------|
| POPULATION    | 9,300    | 20,995   | 42,813   |
| HOUSEHOLDS    | 2,920    | 7,678    | 16,301   |
| EMPLOYEES     | 2,137    | 5,190    | 8,956    |
| MED HH INCOME | \$54,107 | \$58,867 | \$56,435 |