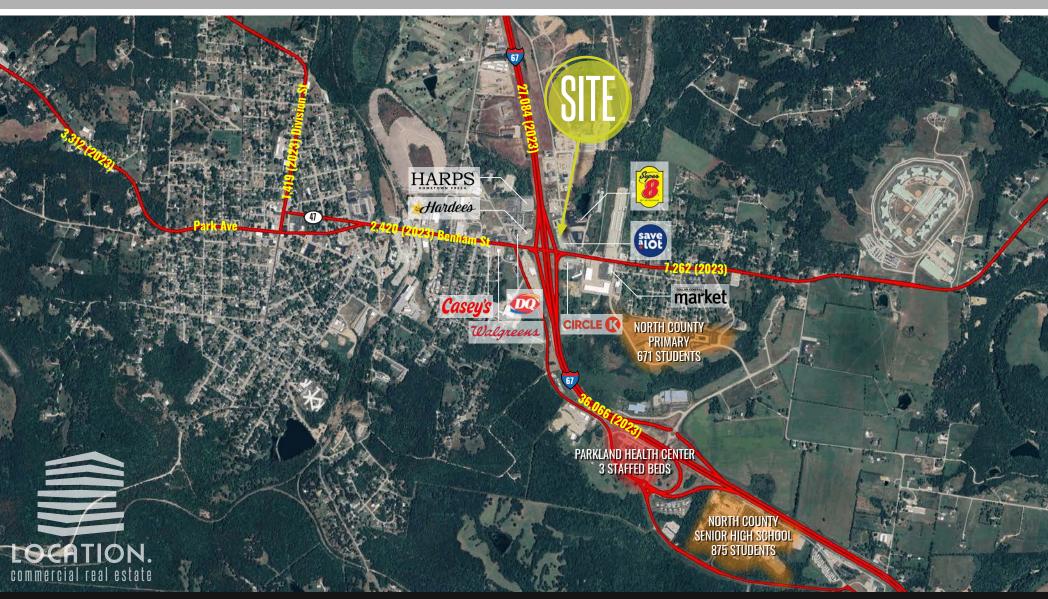

## TRADE AREA OVERVIEW

**DEMOGRAPHICS** 

Bonne Terre, located in St. Francois County, Missouri, is a small town with a rich history and a resilient local economy. Its name, meaning "Good Earth" in French, reflects its roots in lead mining, which was a driving forcebehind the town's development in the 19th and early 20th centuries.

While mining has shaped its past, Bonne Terre's economy has diversified over the years. Tourism plays a significant role, driven by attractions like the Bonne Terre Mine, a world-famous underground diving destination, and the area's natural beauty, which draws outdoor enthusiasts for hiking, fishing, and camping. Small businesses, retail shops, and services also contribute to the town's economy, supporting both locals and visitors.

Additionally, Bonne Terre benefits from its strategic location along Highway 67, which connects it to nearby urban centers and facilitates trade and commuting opportunities. The town continues to grow as a hub for tourism, recreation, and small business innovation while maintaining its historic charm and strong community values.