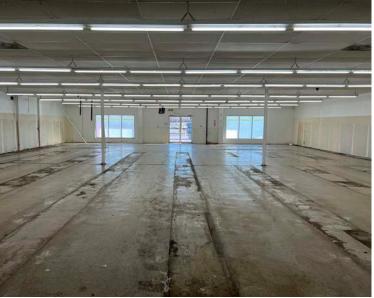

## BEN WEIS

314.818.1563 (OFFICE) 314.629.6532 (MOBILE) Ben@LocationCRE.com

- 8,200 SF AVAILABLE FOR SALE OR LEASE IN BONNE TERRE, MO
- 7,000 SF SALES FLOOR WITH 1,200 SF SIDE STOCK ROOM
- LOCATED DIRECTLY OFF I-55 WITH EXCELLENT VISIBILITY FROM THE INTERSTATE
- GROCERY ANCHORED SHOPPING CENTER WITH SAVE A LOT
- ABUNDANT PARKING
- LEASE RATE: \$10.00 PSF NNN
- SALE PRICE: \$850,000.00
- PLEASE CALL BROKER FOR ADDITIONAL DETAILS