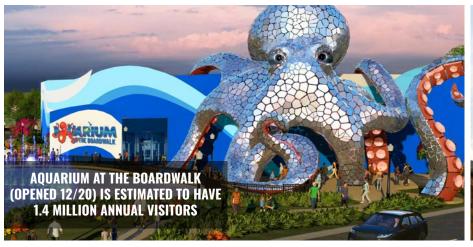

- 2.800 16.957 SF AVAILABLE
- 2.800 SF REMAINING IN OUTLOT BUILDING SHADOW ANCHORED BY WALMART SUPERCENTER, KOHL'S, BEST BUY, PETCO, ROSS, AND MORE
- THE SHOPPES AT BRANSON HILLS PROVIDES A SUPER-REGIONAL DRAW AND IS A MAJOR SHOPPING CENTER IN THE TRADE AREA (466.695 SF GLA)
- BRANSON HAS OVER 8 MILLION VISITORS FACH YEAR
- BRANSON IS HOME TO OVER 400 RESTAURANTS, 200 LODGING FACILITIES, AND OVER 100 SHOWS
- CALL BROKER FOR PRICING