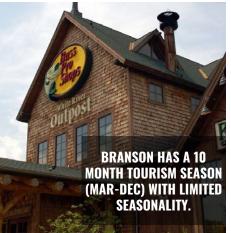

- 2.800 16.957 SF AVAILABLE
- 2.800 SF REMAINING IN OUTLOT BUILDING SHADOW ANCHORED BY WALMART SUPERCENTER, KOHL'S, BEST BUY, PETCO, ROSS, AND MORE
- THE SHOPPES AT BRANSON HILLS PROVIDES A SUPER-REGIONAL DRAW AND IS A MAJOR SHOPPING CENTER IN THE TRADE AREA (466.695 SF GLA)
- BRANSON HAS OVER 8 MILLION VISITORS FACH YEAR
- BRANSON IS HOME TO OVER 400 RESTAURANTS, 200 LODGING FACILITIES, AND OVER 100 SHOWS
- CALL BROKER FOR PRICING