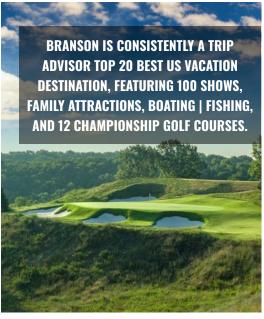

- 2.800 16.957 SF AVAILABLE
- 2.800 SF REMAINING IN OUTLOT BUILDING SHADOW ANCHORED BY WALMART SUPERCENTER, KOHL'S, BEST BUY, PETCO, ROSS, AND MORE
- THE SHOPPES AT BRANSON HILLS PROVIDES A SUPER-REGIONAL DRAW AND IS A MAJOR SHOPPING CENTER IN THE TRADE AREA (466.695 SF GLA)
- BRANSON HAS OVER 8 MILLION VISITORS FACH YEAR
- BRANSON IS HOME TO OVER 400 RESTAURANTS, 200 LODGING FACILITIES, AND OVER 100 SHOWS
- CALL BROKER FOR PRICING