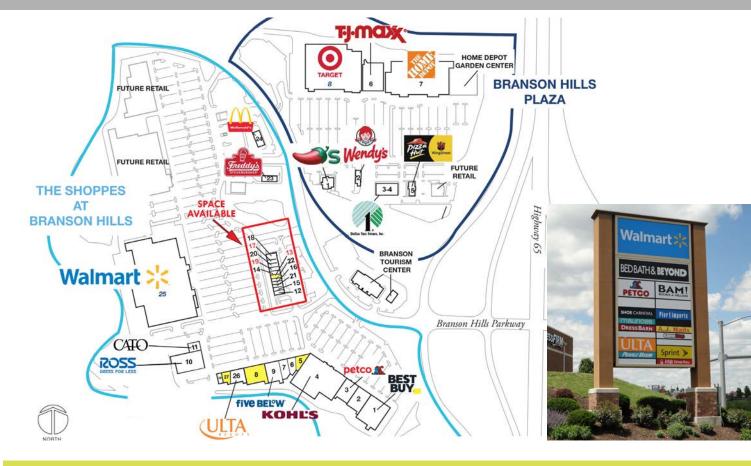

## THE SHOPPES AT BRANSON HILLS

SITE PLAN

ALEX APTER

314.818.1562 (OFFICE) 314.488.5900 (MOBILE) Alex@LocationCRE.com SARAH EGART

314.818.1550 (OFFICE) 636.675.4444 (MOBILE) Sarah.Egart@LocationCRE.com

314.818.1550 (OFFICE) 314.276.4673 (MOBILE)

Scott@LocationCRE.com

SCOTT BITNEY

| Unit<br>1<br>2<br>3<br>4<br>5<br>6<br>7                        | THE SHOPPES AT BRANSON HILLS – 256,<br>Tenant<br>Best Buy<br>Books-a-Million<br>Petco<br>Kohl's<br>AVAILABLE<br>Shoe Carnival                            | 494 SF<br>SF<br>30,000<br>15,500<br>14,500<br>68,890<br>5,000                 |
|----------------------------------------------------------------|----------------------------------------------------------------------------------------------------------------------------------------------------------|-------------------------------------------------------------------------------|
| 7<br>8<br>9<br>10<br>11<br>12<br>13<br>14                      | Rally House AVAILABLE (3/1/2025) Five Below Ross Cato Arby's AVAILABLE Sprint                                                                            | 7,500<br>16,957<br>15,114<br>25,000<br>4,800<br>3,032<br>2,800<br>1,412       |
| 15<br>16<br>17<br>18<br>19<br>20<br>21<br>22<br>23<br>24<br>25 | GameStop<br>AJ Elite Nails<br>US Cellular<br>Pearle Vision<br>Sally Beauty<br>Jackson Hewitt Tax<br>Cricket<br>AJ Elite Nails                            | 1,400<br>1,413<br>1,402<br>3,031<br>1,400<br>1,400<br>1,400<br>1,400<br>3,331 |
| 23<br>24<br>25<br>26<br>27<br>28                               | Freddy's Frozen Custard<br>McDonald's<br>Walmart<br>Ulta Beauty<br>AVAILABLE<br>America's Best Contacts & Eyeglasses<br>BRANSON HILLS PLAZA - 210,201 SF | 3,331<br>5,000<br>10,312<br>4,000<br>4,500                                    |
| 1<br>2<br>3-4<br>5<br>6<br>7                                   | Chili's Bar & Grill<br>Wendy's<br>Dollar Tree<br>Pizza Hut/Wingstreet<br>TJ Maxx<br>Home Depot<br>Target                                                 | 5,877<br>2,980<br>12,000<br>4,169<br>30,300<br>154,875                        |

- 2.800 16.957 SF AVAILABLE
- 2.800 SF REMAINING IN OUTLOT BUILDING SHADOW ANCHORED BY WALMART SUPERCENTER, KOHL'S, BEST BUY, PETCO, ROSS, AND MORE
- THE SHOPPES AT BRANSON HILLS PROVIDES A SUPER-REGIONAL DRAW AND IS A MAJOR SHOPPING CENTER IN THE TRADE AREA (466.695 SF GLA)
- BRANSON HAS OVER 8 MILLION VISITORS FACH YEAR
- BRANSON IS HOME TO OVER 400 RESTAURANTS, 200 LODGING FACILITIES, AND OVER 100 SHOWS
- CALL BROKER FOR PRICING