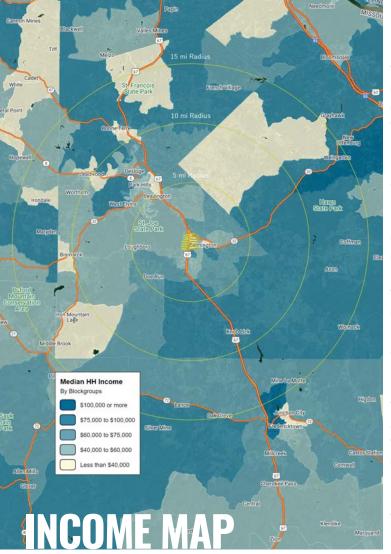

#### **DEMOGRAPHICS**

|               | 5 mile   | 10 miles | 15 miles |
|---------------|----------|----------|----------|
| POPULATION    | 26,600   | 49,435   | 73,504   |
| HOUSEHOLDS    | 9,668    | 18,979   | 27,663   |
| EMPLOYEES     | 1,142    | 1,692    | 2,074    |
| MED HH INCOME | \$77,813 | \$75,893 | \$75,522 |