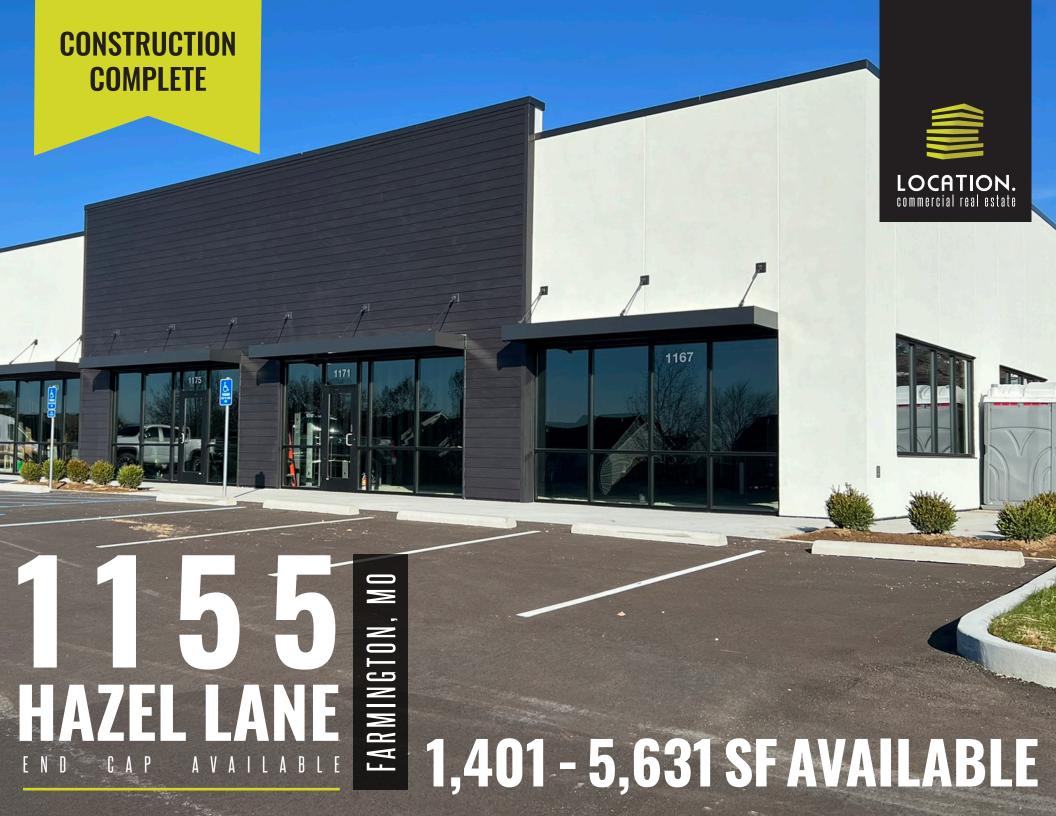

# 1155 HAZEL LANE

# **ZOOM AERIAL + DETAILS**

BEN WEIS

314.818.1563 (OFFICE) 314.629.6532 (MOBILE) Ben@LocationCRE.com

- 1,401 5,631 SF AVAILABLE
- STRIP CENTER DEVELOPMENT ANCHORED BY AXES PHYSICAL THERAPY AVAILABLE FOR LEASE IN FARMINGTON, MO
- UNOBSTRUCTED VISIBILITY TO OVER 6,000 VPD ON MAPLE VALLEY DR
- LOCATED NEAR BJC PARKLAND HEALTH CENTER (130 BEDS) AND NEWLY ANNOUNCED \$21.3M EXPANSION PLANS ADDING 30,000 SF OFFICE BUILDING
- PLEASE CALL BROKER FOR PRICING AND ADDITIONAL DETAILS