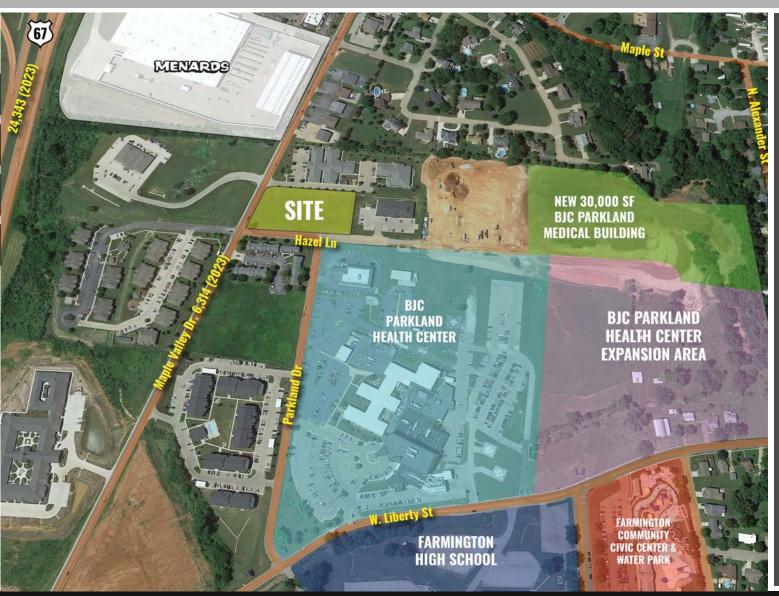

# **ZOOM AERIAL + DETAILS**

BEN WEIS

314.818.1563 (OFFICE) 314.629.6532 (MOBILE) Ben@LocationCRE.com

- 1,401 5,631 SF AVAILABLE
- STRIP CENTER DEVELOPMENT ANCHORED BY AXES PHYSICAL THERAPY AVAILABLE FOR LEASE IN FARMINGTON, MO
- UNOBSTRUCTED VISIBILITY TO OVER 6,000 VPD ON MAPLE VALLEY DR
- LOCATED NEAR BJC PARKLAND HEALTH CENTER (130 BEDS) AND NEWLY ANNOUNCED \$21.3M EXPANSION PLANS ADDING 30,000 SF OFFICE BUILDING
- PLEASE CALL BROKER FOR PRICING AND ADDITIONAL DETAILS