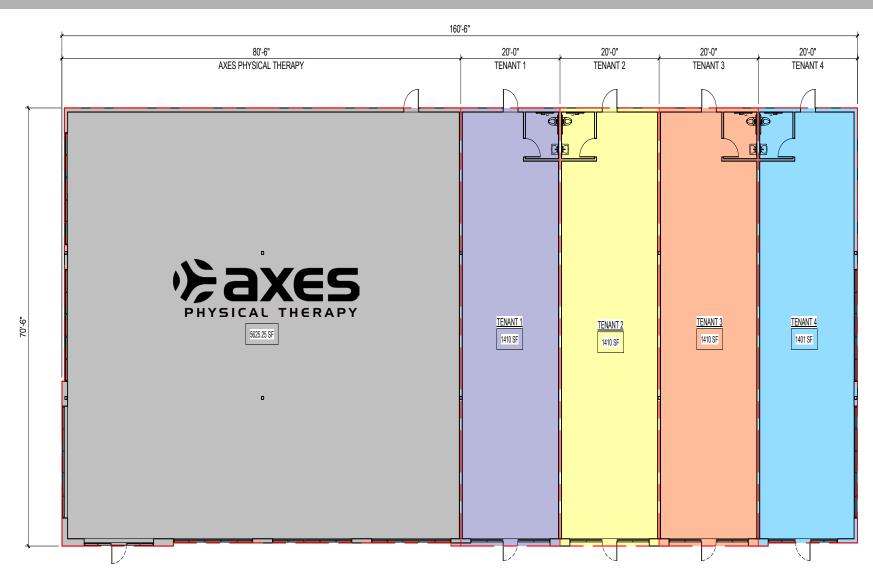

# **ZOOM AERIAL + DETAILS**

BEN WEIS

314.818.1563 (OFFICE) 314.629.6532 (MOBILE) Ben@LocationCRE.com

- 1,401 5,631 SF AVAILABLE
- STRIP CENTER DEVELOPMENT ANCHORED BY AXES PHYSICAL THERAPY AVAILABLE FOR LEASE IN FARMINGTON, MO
- UNOBSTRUCTED VISIBILITY TO OVER 6,000 VPD ON MAPLE VALLEY DR
- LOCATED NEAR BJC PARKLAND HEALTH CENTER (130 BEDS) AND NEWLY ANNOUNCED \$21.3M EXPANSION PLANS ADDING 30,000 SF OFFICE BUILDING
- PLEASE CALL BROKER FOR PRICING AND ADDITIONAL DETAILS