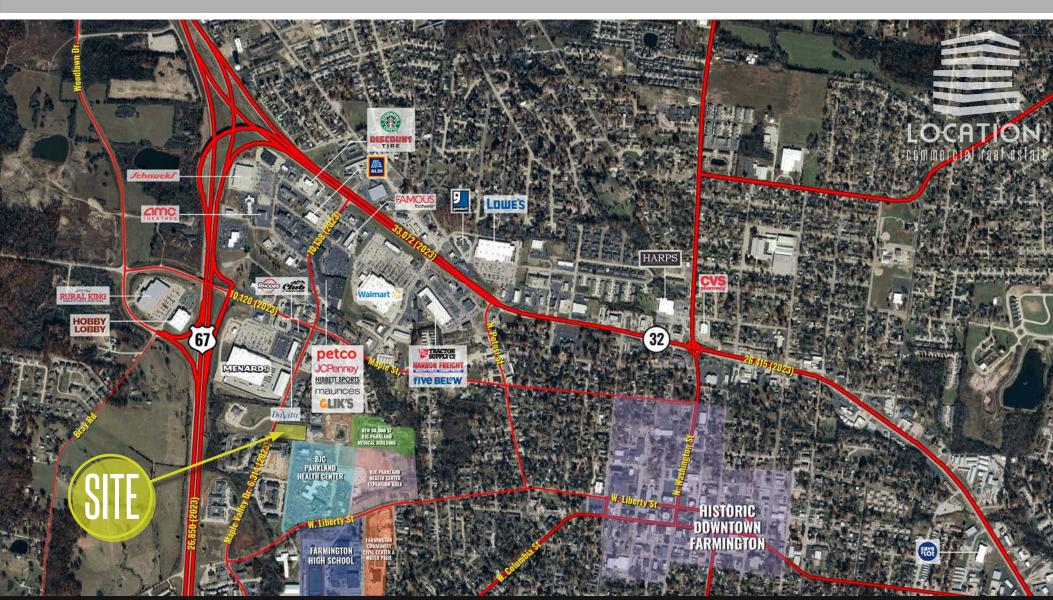

# **ZOOM AERIAL + DETAILS**

BEN WEIS

314.818.1563 (OFFICE) 314.629.6532 (MOBILE) Ben@LocationCRE.com

- 1,401 5,631 SF AVAILABLE
- STRIP CENTER DEVELOPMENT ANCHORED BY AXES PHYSICAL THERAPY AVAILABLE FOR LEASE IN FARMINGTON, MO
- UNOBSTRUCTED VISIBILITY TO OVER 6,000 VPD ON MAPLE VALLEY DR
- LOCATED NEAR BJC PARKLAND HEALTH CENTER (130 BEDS) AND NEWLY ANNOUNCED \$21.3M EXPANSION PLANS ADDING 30,000 SF OFFICE BUILDING
- PLEASE CALL BROKER FOR PRICING AND ADDITIONAL DETAILS