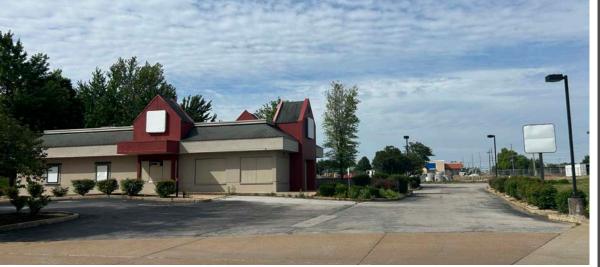

# 2,423 SF FORMER QSR ON 1.4 ACRES

LOCATION.

commercial real estate

TONY MOON ALEX APTER

314.818.1567 (DIRECT) 314.818.1562 (OFFICE) 314.560.0781 (MOBILE) 314.488.5900 (MOBILE) Tony@LocationCRE.com Alex@LocationCRE.com

- 2,423 SQUARE FOOT FORMER FAST FOOD RESTAURANT ON 1.4-ACRE LOT IN FLORISSANT, MO
- SIGNALIZED ACCESS
- CLOSE PROXIMITY TO SCHNUCK'S GROCERY WITH 842.9K
  ANNUAL VISITS \* visitor data provided by placer.ai
- THE PROPERTY SITS BETWEEN NEW ALDI CURRENTLY UNDER CONSTRUCTION AND QUIK TRIP
- UNOBSTRUCTED VISIBILITY TO NEARLY 20,000 VPD ON HOWDERSHELL ROAD
- CALL BROKER FOR PRICING