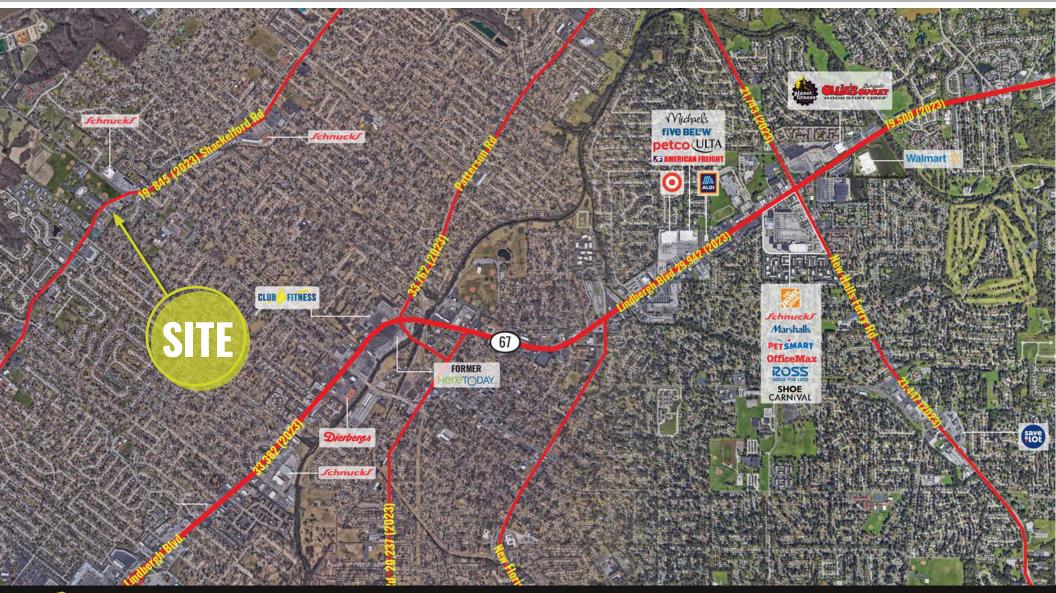

LOCATION.

commercial real estate

TONY MOON ALEX APTER

314.818.1567 (DIRECT) 314.818.1562 (OFFICE) 314.560.0781 (MOBILE) 314.488.5900 (MOBILE) Tony@LocationCRE.com Alex@LocationCRE.com

- 2,423 SQUARE FOOT FORMER FAST FOOD RESTAURANT ON 1.4-ACRE LOT IN FLORISSANT, MO
- SIGNALIZED ACCESS
- CLOSE PROXIMITY TO SCHNUCK'S GROCERY WITH 842.9K
  ANNUAL VISITS \* visitor data provided by placer.ai
- THE PROPERTY SITS BETWEEN NEW ALDI CURRENTLY UNDER CONSTRUCTION AND QUIK TRIP
- UNOBSTRUCTED VISIBILITY TO NEARLY 20,000 VPD ON HOWDERSHELL ROAD
- CALL BROKER FOR PRICING