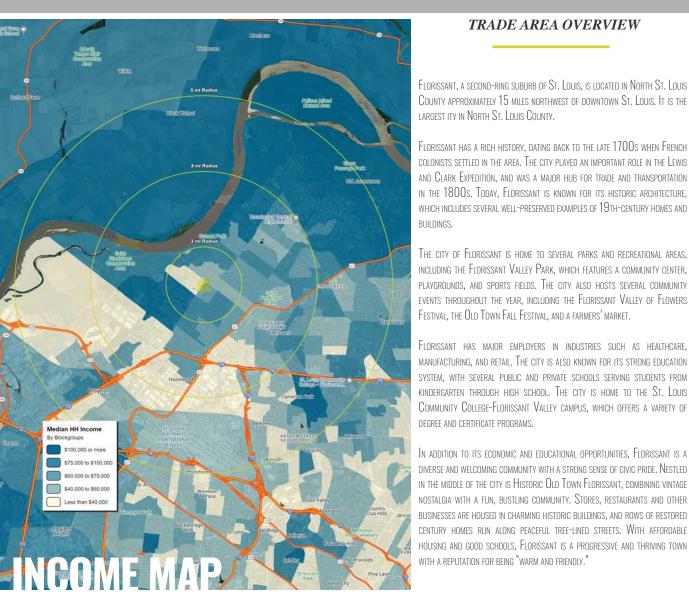

## **DEMOGRAPHICS**

|               | 1 mile   | 3 miles  | 5 miles  |
|---------------|----------|----------|----------|
| POPULATION    | 13,690   | 68,674   | 127,132  |
| HOUSEHOLDS    | 5,559    | 28,212   | 51,496   |
| EMPLOYEES     | 1,983    | 25,293   | 56,580   |
| MED HH INCOME | \$74,066 | \$67,751 | \$70,470 |