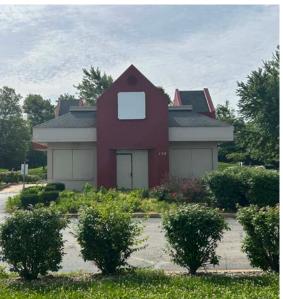

# 2,423 SF FORMER QSR ON 1.4 ACRES

LOCATION.

commercial real estate

TONY MOON ALEX APTER

314.818.1567 (DIRECT) 314.818.1562 (OFFICE) 314.560.0781 (MOBILE) 314.488.5900 (MOBILE) Tony@LocationCRE.com Alex@LocationCRE.com

- 2,423 SQUARE FOOT FORMER FAST FOOD RESTAURANT ON 1.4-ACRE LOT IN FLORISSANT, MO
- SIGNALIZED ACCESS
- CLOSE PROXIMITY TO SCHNUCK'S GROCERY WITH 842.9K
  ANNUAL VISITS \* visitor data provided by placer.ai
- THE PROPERTY SITS BETWEEN NEW ALDI CURRENTLY UNDER CONSTRUCTION AND QUIK TRIP
- UNOBSTRUCTED VISIBILITY TO NEARLY 20,000 VPD ON HOWDERSHELL ROAD
- CALL BROKER FOR PRICING