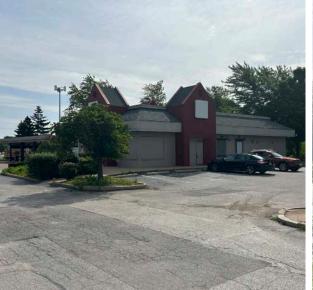

# 2,423 SF FORMER QSR ON 1.4 ACRES

LOCATION.

commercial real estate

TONY MOON ALEX APTER

314.818.1567 (DIRECT) 314.818.1562 (OFFICE) 314.560.0781 (MOBILE) 314.488.5900 (MOBILE) Tony@LocationCRE.com Alex@LocationCRE.com

- 2,423 SQUARE FOOT FORMER FAST FOOD RESTAURANT ON 1.4-ACRE LOT IN FLORISSANT, MO
- SIGNALIZED ACCESS
- CLOSE PROXIMITY TO SCHNUCK'S GROCERY WITH 842.9K
  ANNUAL VISITS \* visitor data provided by placer.ai
- THE PROPERTY SITS BETWEEN NEW ALDI CURRENTLY UNDER CONSTRUCTION AND QUIK TRIP
- UNOBSTRUCTED VISIBILITY TO NEARLY 20,000 VPD ON HOWDERSHELL ROAD
- CALL BROKER FOR PRICING