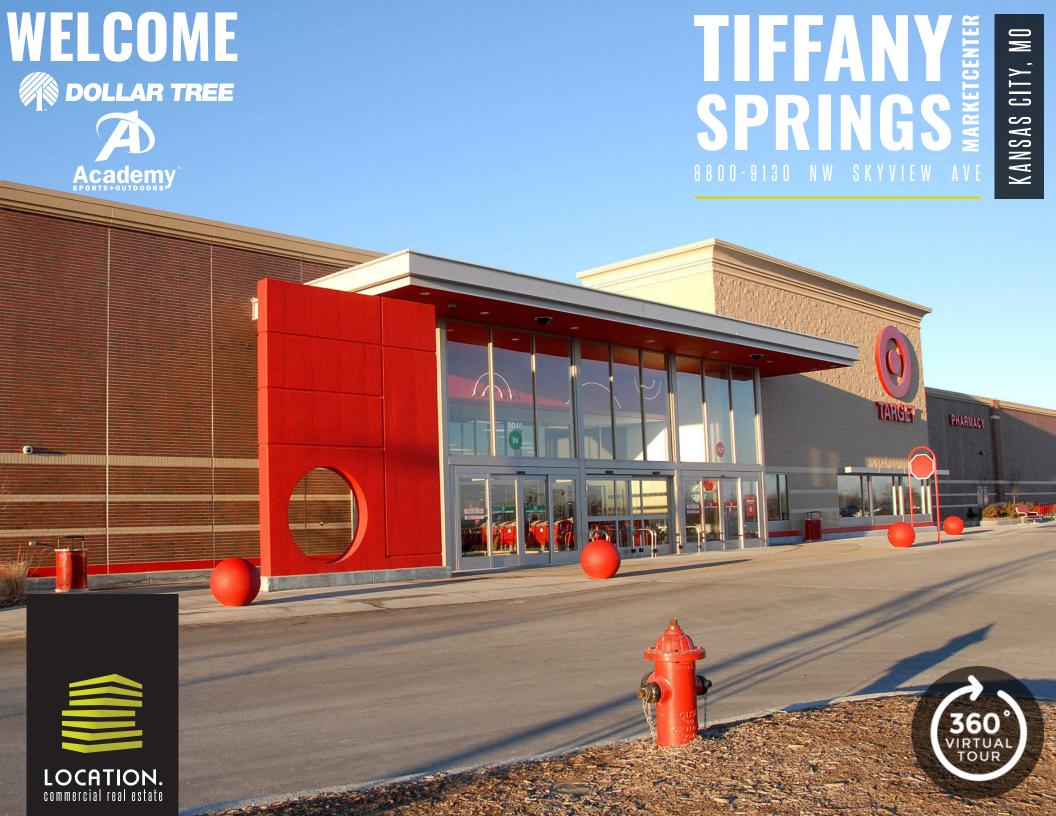

#### ALEX APTER SCOTT BITNEY

314.818.1562 (OFFICE) 314.488.5900 (MOBILE) Alex@LocationCRE.com 314.818.1550 (OFFICE) 314.276.4673 (MOBILE) Scott@LocationCRE.com

- SPACES AVAILABLE FOR LEASE AT 500,000
  SF POWER CENTER IN NORTHWEST KANSAS
  CITY TRADE AREA
- MAJOR TENANTS INCLUDE TARGET, MARSHALLS, FIVE BELOW, PETSMART, THE HOME DEPOT, JC PENNEY, ULTA, AND MORE
- IDEAL LOCATION AND EXCELLENT VISIBILITY TO NEARLY 115,000 VPD ON I-29 & HIGHWAY 152
- 950-5.459 SF AVAILABLE
- OUTPARCELS FOR LEASE
- CALL BROKER FOR MORE DETAILS