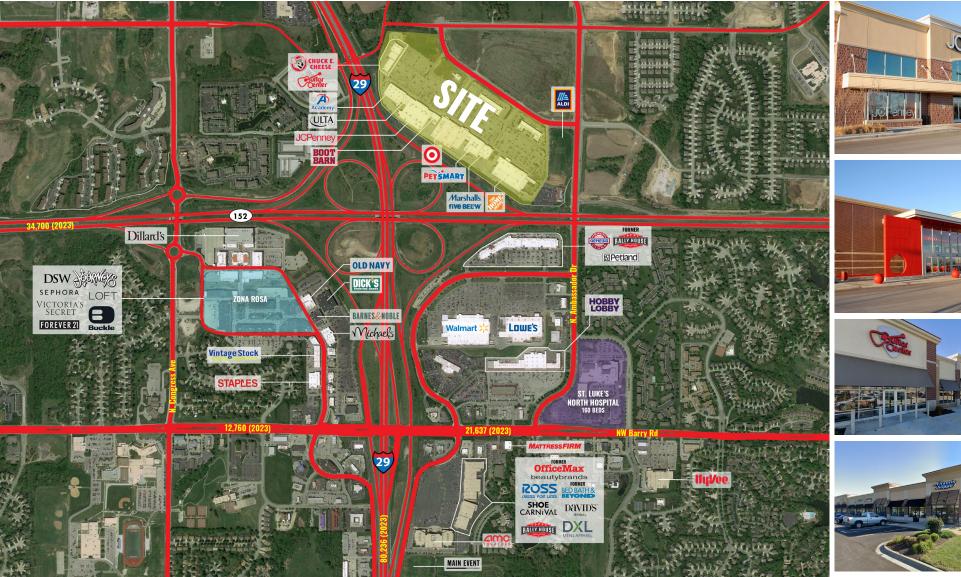

DFATHER'S PIZZA MAYSY'S NAILS AND SPA CRUMBL COOKIES GREAT CLIPS PACIFIC DENTAL HEISER CHIROPRACTIC AVAILABLE SALLY BEAUTY SUPPIY JASON'S DELI MASSAGE HEIGHTS MARKET ADVISORY GROUP | 72,710<br>950<br>4,000<br>1,248<br>1,651<br>1,077<br>6,158<br>1,278<br>1,349<br>1,491<br>4,996<br>2,793<br>5,100 | 1200<br>1210<br>1300<br>1400<br>1500<br>GRDLS<br>GRD<br>CACU | NAILS AND BEYOND<br>GUITAR CENTER<br>AVAILABLE<br>AAA MISSOURI<br>CHUCK E. CHEESE'S<br>BIG O TIRES<br>GOLDEN CORRAL<br>COMMUNITY AMERICA C.U. | 1,915<br>7,000<br>5,459<br>4,263<br>15,000 |

















www.LocationCRE.com



# TIFFANY SPRINGS MARKETCENTER

market aerial

### ALEX APTER

314.818.1562 (OFFICE) 314.488.5900 (MOBILE) Alex@LocationCRE.com

SCOTT BITNEY

314.818.1550 (OFFICE) 314.276.4673 (MOBILE) Scott@LocationCRE.com















www.LocationCRE.com