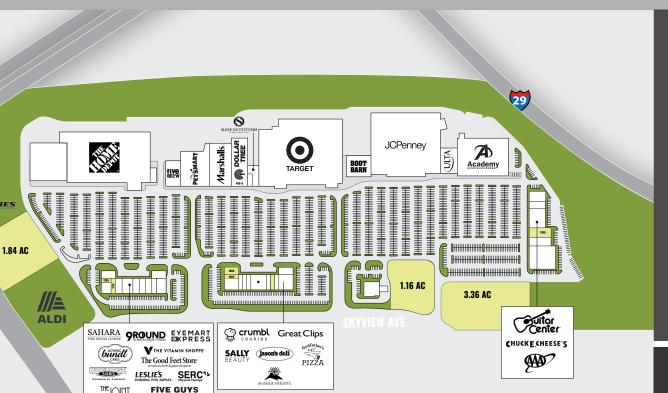

## TIFFANY SPRINGS MARKETCENTER

site plan

## 360 VIRTUAL TOURS AVAILABLE SUITES

| SUITE                                                                        | TENANT                                                                                                                            | SF                                                                                                  | SUITE                                                                                                | TENANT                                                                                                                                                                                                       | SF                                                                                                              | SUITE                                                                                        | TENANT                                                                                                                                                                                                                        | SF                                                                                                               | SUITE                                                        | TENANT                                                                                                                                        | SF                                         |
|------------------------------------------------------------------------------|-----------------------------------------------------------------------------------------------------------------------------------|-----------------------------------------------------------------------------------------------------|------------------------------------------------------------------------------------------------------|--------------------------------------------------------------------------------------------------------------------------------------------------------------------------------------------------------------|-----------------------------------------------------------------------------------------------------------------|----------------------------------------------------------------------------------------------|-------------------------------------------------------------------------------------------------------------------------------------------------------------------------------------------------------------------------------|------------------------------------------------------------------------------------------------------------------|--------------------------------------------------------------|-----------------------------------------------------------------------------------------------------------------------------------------------|--------------------------------------------|
| 300<br>400-A<br>400-B<br>500<br>550<br>600<br>700-750<br>800<br>1000<br>ALDI | HOME DEPOT PETSMART MARSHALLS DOLLAR TREE YUM TEA SLEEP OUTFITTERS TARGET BOOT BARN JC PENNEY ULTA ACADEMY SPORTS ALDI FIVE BELOW | 25,464<br>23,773<br>16,530<br>985<br>4,450<br><br>15,000<br><br>10,047<br>45,676<br>18,533<br>8,037 | 1700<br>1705<br>1710<br>1715<br>1720<br>1725<br>1735<br>1740<br>1750<br>1760<br>1760<br>1770<br>1780 | SAHARA FINE INDIAN CUISINE AVAILABLE EYEMART EXPRESS AVAILABLE SERC NOTHING BUNDT CAKES FIREHOUSE SUBS LESLIE'S POOL SUPPLIES THE GOOD FEET STORE 9 ROUND THE JOINT VITAMIN SHOPPE FIVE GUYS BURGERS & FRIES | 1,941<br>1,487<br>3,200<br>966<br>1,500<br>2,474<br>1,704<br>2,982<br>2,634<br>1,491<br>1,210<br>3,764<br>2,645 | 1600<br>1605<br>1610<br>1615<br>1620<br>1625<br>1645<br>1650<br>1655<br>1660<br>1665<br>1670 | AVAILABLE (FORMER RESTAURAN' AVAILABLE GODFATHER'S PIZZA MAYSY'S NAILS AND SPA CRUMBL COOKIES GREAT CLIPS PACIFIC DENTAL HEISER CHIROPRACTIC AVAILABLE SALLY BEAUTY SUPPIY JASON'S DELI MASSAGE HEIGHTS MARKET ADVISORY GROUP | 72,710<br>950<br>4,000<br>1,248<br>1,651<br>1,077<br>6,158<br>1,278<br>1,349<br>1,491<br>4,996<br>2,793<br>5,100 | 1200<br>1210<br>1300<br>1400<br>1500<br>GRDLS<br>GRD<br>CACU | NAILS AND BEYOND<br>GUITAR CENTER<br>AVAILABLE<br>AAA MISSOURI<br>CHUCK E. CHEESE'S<br>BIG O TIRES<br>GOLDEN CORRAL<br>COMMUNITY AMERICA C.U. | 1,915<br>7,000<br>5,459<br>4,263<br>15,000 |