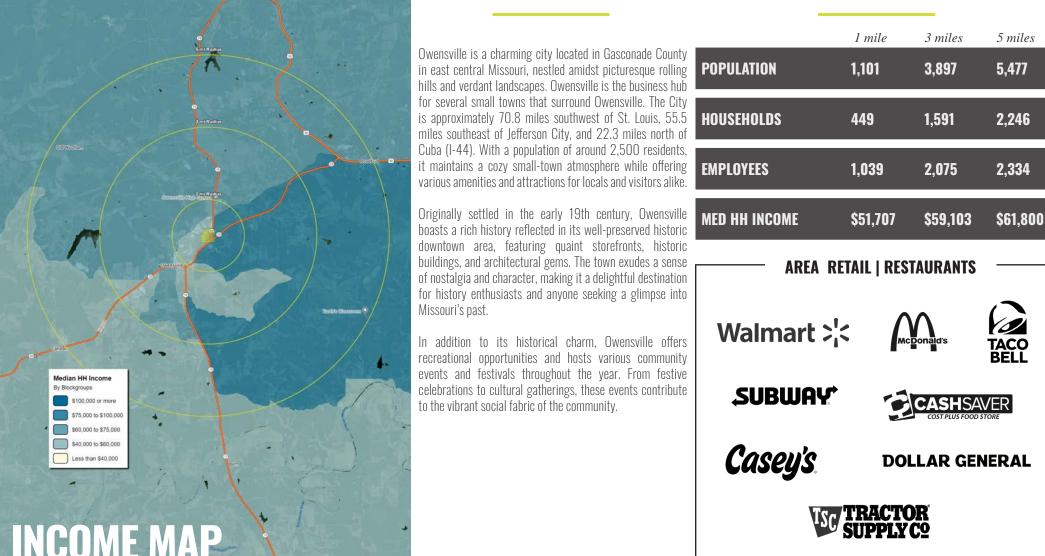

Jahabow. 100 EMPLOYEES

Lakeside

TOOLROOM

28

1.1 M ANNUAL VISITS 19

Mercy

Walmart >

8,000SFFREESTANDINGRETAIL BUILDING SITTING ON1.41ACRESACROSSFROMWALMARTSUPERCENTER440HGHWAY28

360 VIRTUA TOUR

OWENSVILLE, MO



440 HIGHWAY 28 NEIGHBORHOOD VIBE

LOCATION.

commercial real estate

#### MIKE PETTIT ALEX CHIODINI

**DEMOGRAPHICS** 

314.818.1550 (OFFICE) 636.288.5412 (MOBILE) Mike@LocationCRE.com 314.818.1550 (OFFICE) 314.662.0112 (MOBILE) AlexC@LocationCRE.com

#### TRADE AREA OVERVIEW



### ା 🖸 🖬 🖬 ଅଳେଳ୍ଳରେଳେ 🛛 🖉 🖉 🖬 🎜 🖉 🎯 🖬 🖬 ଅନେଳେଳେ 🖉 🖉 🖉 🖉

THE INFORMATION IN THIS FLYER HAS BEEN OBTAINED FROM SOURCES BELIEVED RELIABLE. WHILE WE DO NOT DOUBT ITS ACCURACY, WE HAVE NOT VERIFIED IT AND MAKE NO GUARANTEE ABOUT IT. IT IS YOUR RESPONSIBILITY TO INDEPENDENTLY CONFIRM ITS ACCURACY AND COMPLETENESS. ANY PROJECTIONS, OPINIONS, ASSUMPTIONS OR ESTIMATES USED ARE FOR EXAMPLE ONLY AND DO NOT REPRESENT THE CURRENT OR FUTURE PERFORMANCE OF THE PROPERTY. THE VALUE OF THIS TRANSACTION TO YOU DEPENDS ON TAX AND OTHER FACTORS WHICH SHOULD BE EVALUATED BY YOUR TAX, FINANCIAL AND LEGAL ADVISORS. YOU NOT REPRESENT THE CURRENT OR YOUR ADVISORS SHOULD CONDUCT A CAREFUL, INDEPENDENT INVESTIGATION OF THE PROPERTY TO DETERMINE TO YOUR SATISFACTION THE SUITABILITY OF THE PROPERTY FOR YOUR NEEDS.