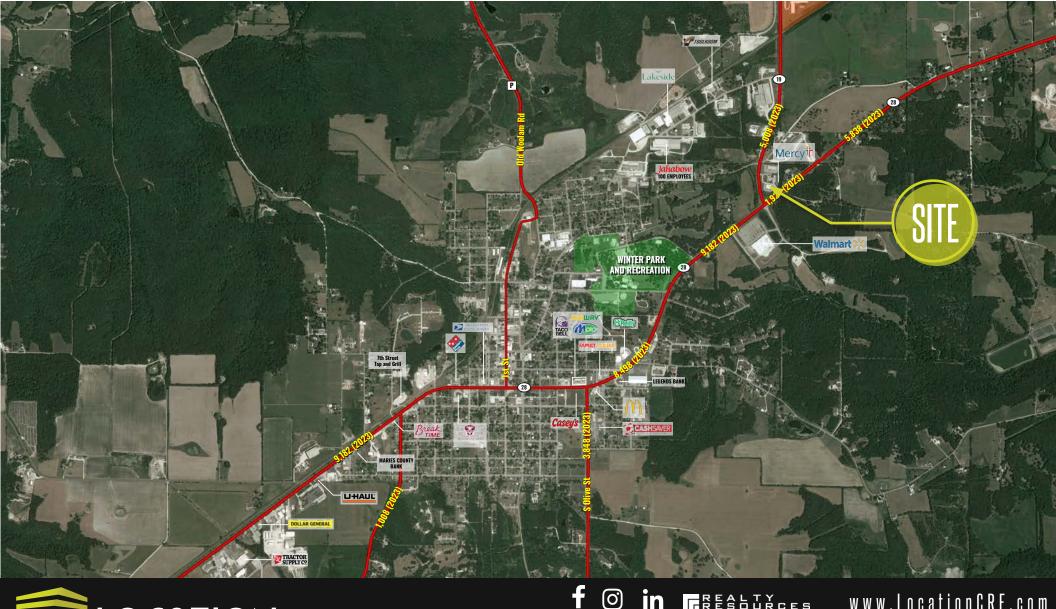

Jahabow. 100 EMPLOYEES

Lakeside

TOOLROOM

28

1.1 M ANNUAL VISITS 19

Mercy

Walmart >

8,000SFFREESTANDINGRETAIL BUILDING SITTING ON1.41ACRESACROSSFROMWALMARTSUPERCENTER440HGHWAY28

#### TRADE AREA OVERVIEW