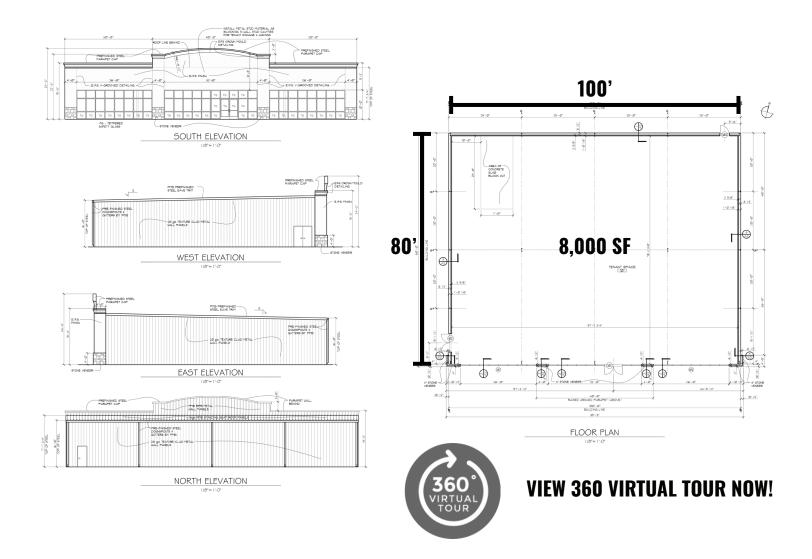

Jahabow. 100 EMPLOYEES

Lakeside

TOOLROOM

28

1.1 M ANNUAL VISITS 19

Mercy

Walmart >

8,000SFFREESTANDINGRETAIL BUILDING SITTING ON1.41ACRESACROSSFROMWALMARTSUPERCENTER440HGHWAY28

360 VIRTUA TOUR

OWENSVILLE, MO

440 HIGHWAY 28 NEIGHBORHOOD VIBE

LOCATION.

commercial real estate