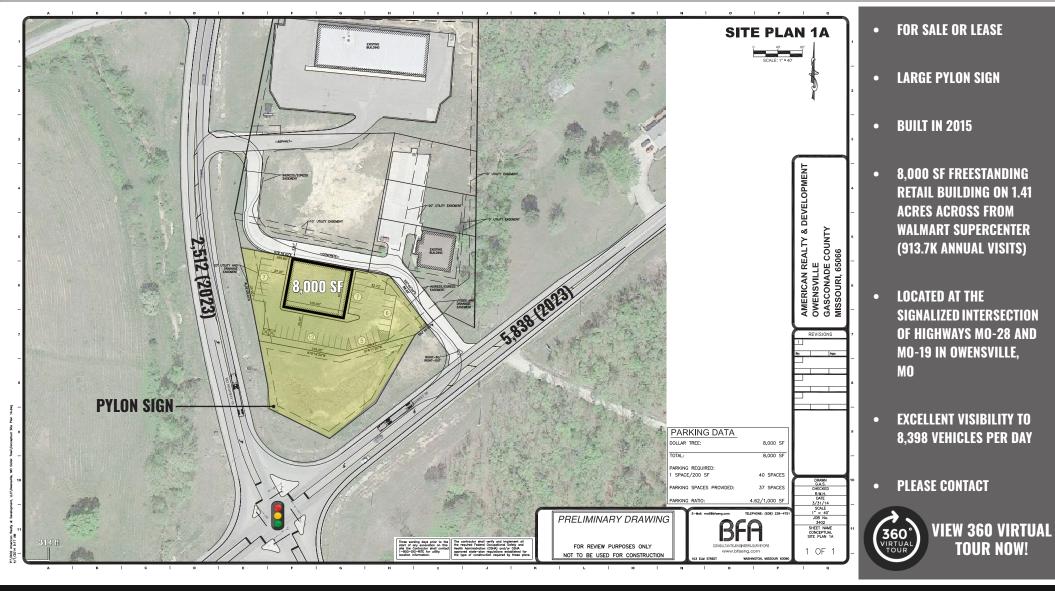

Jahabow. 100 EMPLOYEES

Lakeside

TOOLROOM

28

1.1 M ANNUAL VISITS 19

Mercy

Walmart >

8,000SFFREESTANDINGRETAIL BUILDING SITTING ON1.41ACRESACROSSFROMWALMARTSUPERCENTER440HGHWAY28

360 VIRTUA TOUR

OWENSVILLE, MO

440 HIGHWAY 28 NEIGHBORHOOD VIBE

LOCATION.

commercial real estate