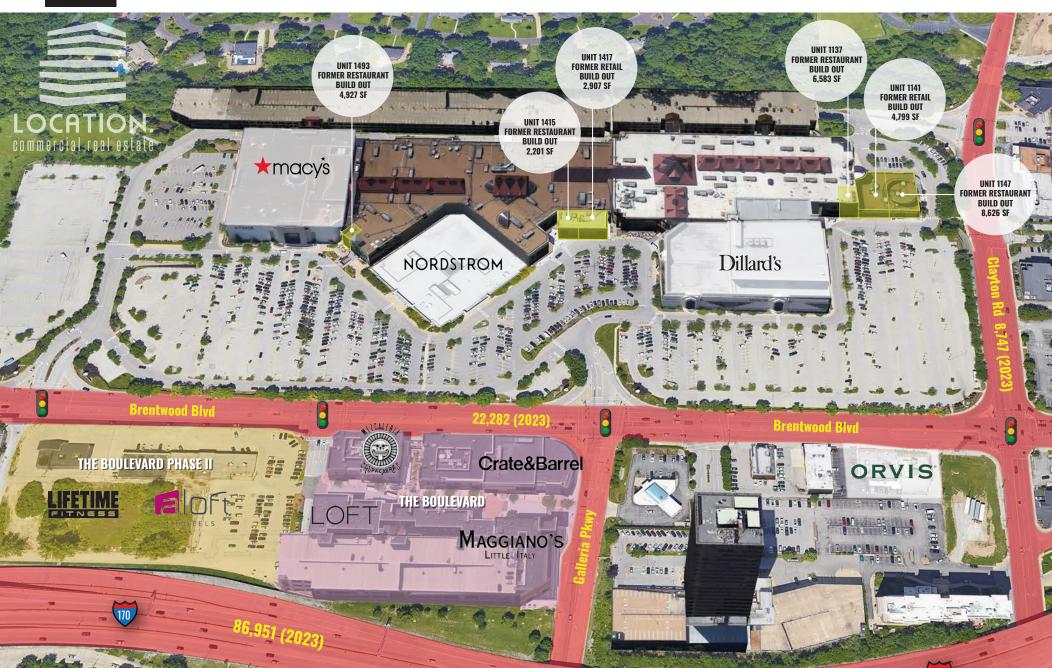

## ST. LOUIS GALLERIA

ABOUT THE PROPERTY

THE SAINT LOUIS GALLERIA, ONE OF ST. LOUIS' TOP-PERFORMING MALLS, HAS SEVERAL EXCEPTIONAL LEASING OPPORTUNITIES WITH THREE FORMER RESTAURANT SPACES AND TWO RETAIL SPACES AVAILABLE, ALL IN GREAT CONDITION.

TORRID FASHION FOR SIZES 10 TO 30

Tommy Bahama

MICHAEL KORS

CLICK TO VIEW UNIT 1415 - 2,201 SF

CLICK TO VIEW UNIT 1417 - 2,907 SF

CLICK TO VIEW UNIT 1137 - 6,583 SF

CLICK TO VIEW UNIT 1141 - 4,799 SF

**CLICK TO VIEW UNIT 1147 - 8,626 SF** 

## ST. LOUIS GALLERIA AVAILABILITY PHOTOS