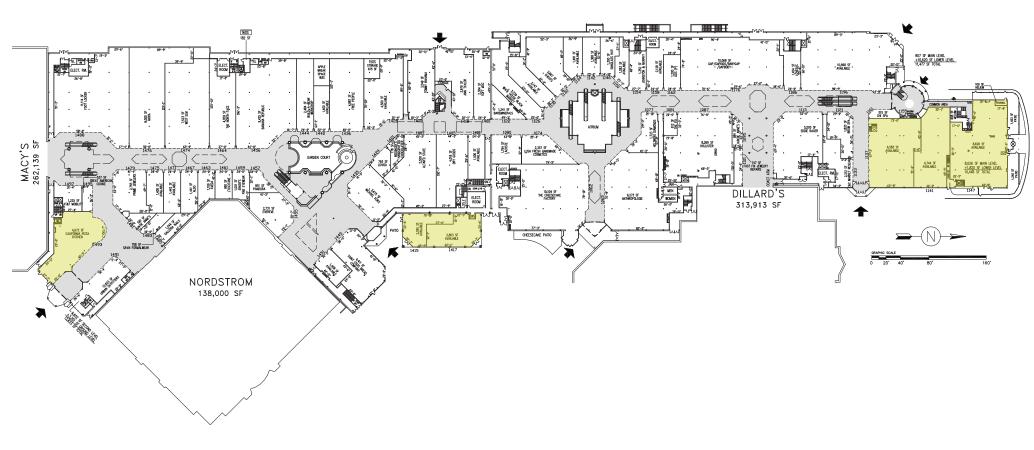

TORRID FASHION FOR SIZES 10 TO 30

Tommy Bahama

MICHAEL KORS

CLICK TO VIEW UNIT 1415 - 2,201 SF

CLICK TO VIEW UNIT 1417 - 2,907 SF

CLICK TO VIEW UNIT 1137 - 6,583 SF

CLICK TO VIEW UNIT 1141 - 4,799 SF

**CLICK TO VIEW UNIT 1147 - 8,626 SF** 