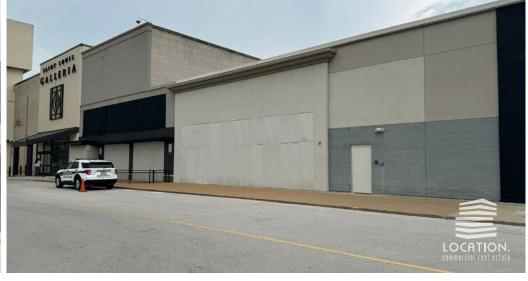

## ST. LOUIS GALLERIA AVAILABILITY PHOTOS

TORRID FASHION FOR SIZES 10 TO 30

Tommy Bahama

MICHAEL KORS

CLICK TO VIEW UNIT 1415 - 2,201 SF

CLICK TO VIEW UNIT 1417 - 2,907 SF

CLICK TO VIEW UNIT 1137 - 6,583 SF

CLICK TO VIEW UNIT 1141 - 4,799 SF

**CLICK TO VIEW UNIT 1147 - 8,626 SF** 