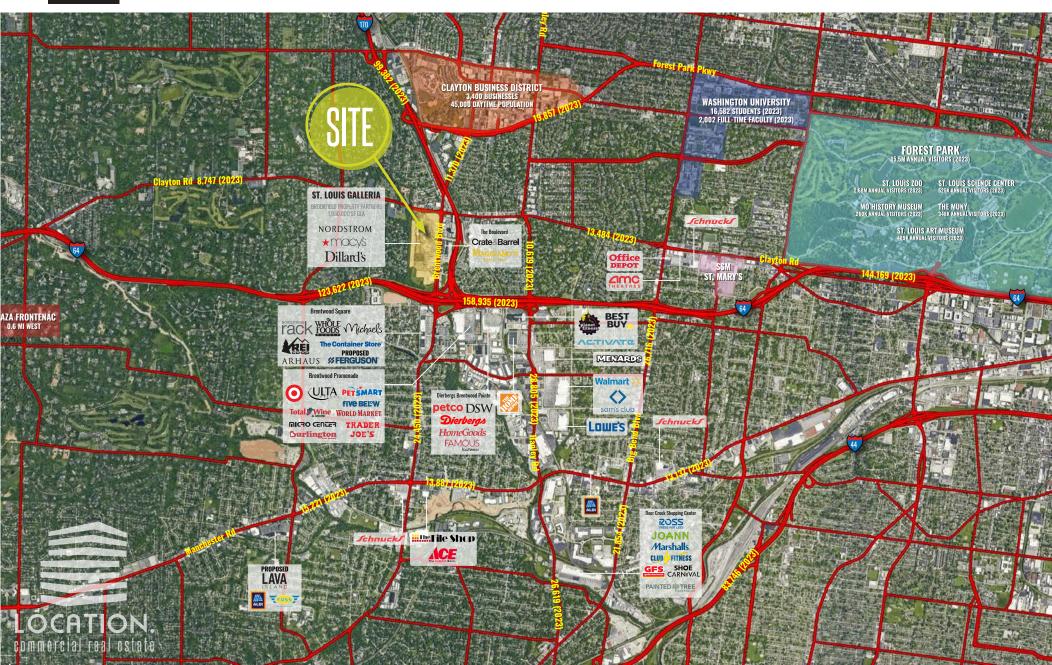

Located just one mile from the prestigious Clayton central business district, the Saint Louis Galleria offers the perfect setting to showcase your brand and connect with shoppers from across the region. To discuss these opportunities further and position your business in one of St. Louis' most vibrant retail environments, please reach out to our brokerage team.

## ST. LOUIS GALLERIA MARKET AERIAL