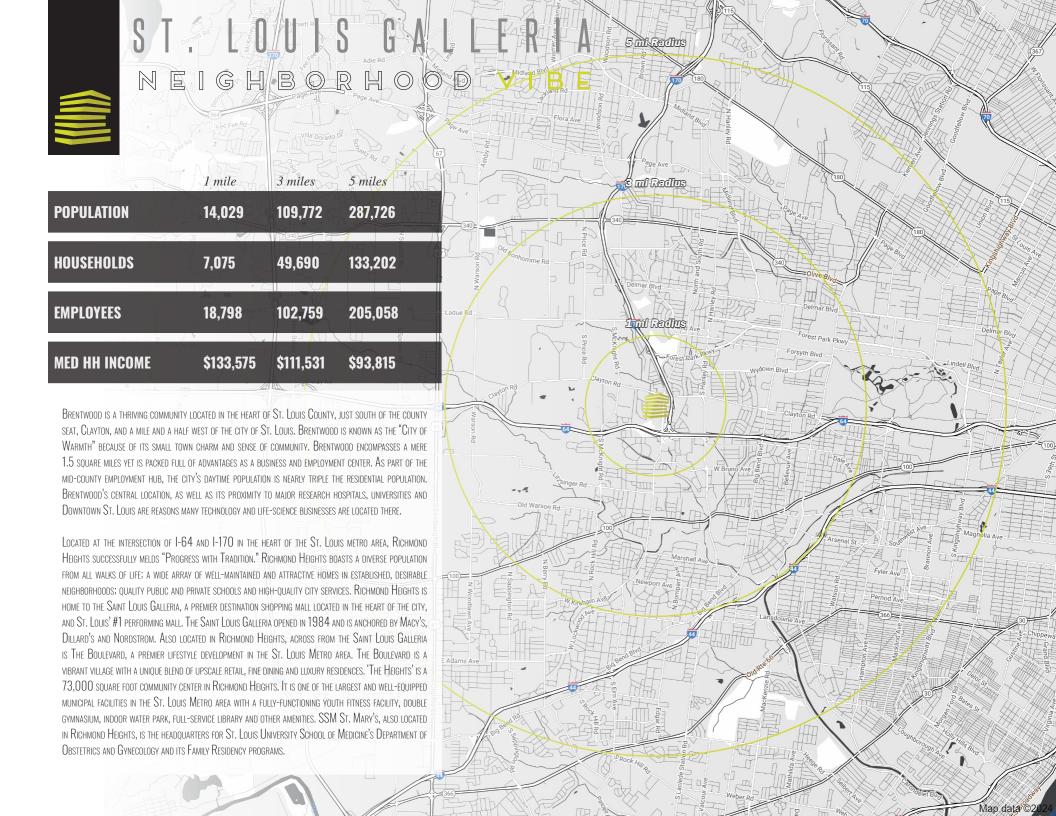

## ST. LOUIS GALLERIA MARKET AERIAL

Located just one mile from the prestigious Clayton central business district, the Saint Louis Galleria offers the perfect setting to showcase your brand and connect with shoppers from across the region. To discuss these opportunities further and position your business in one of St. Louis' most vibrant retail environments, please reach out to our brokerage team.