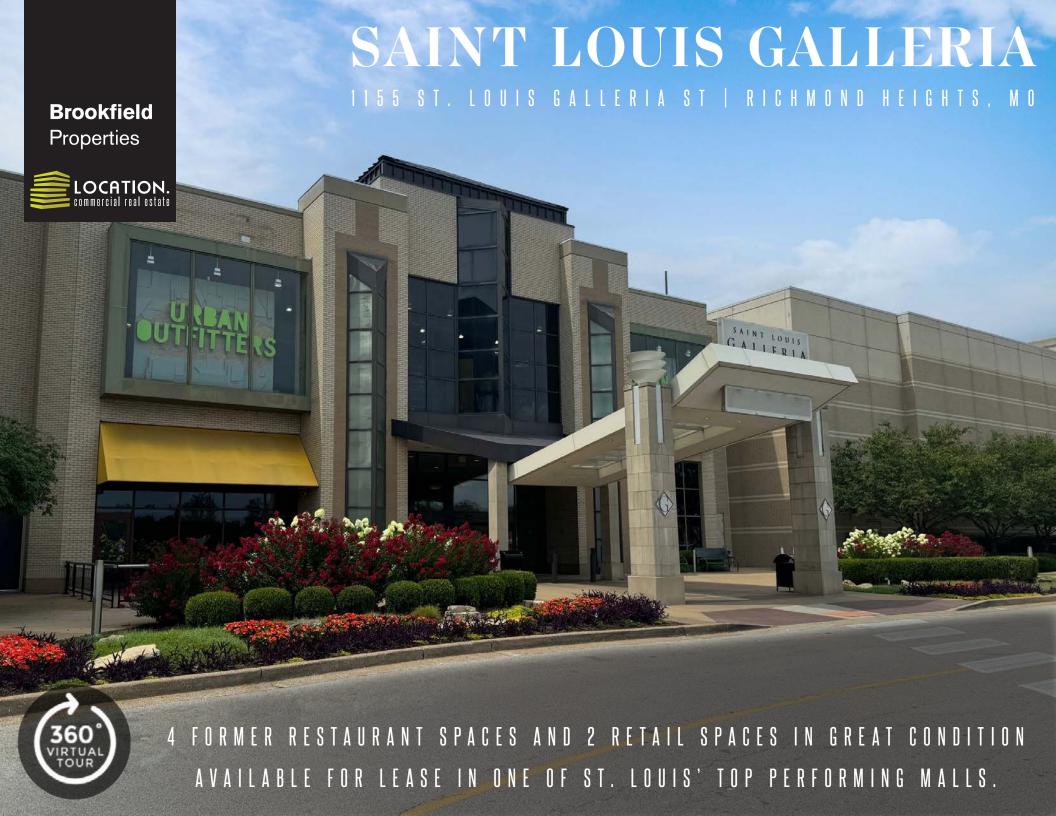

## ST. LOUIS GALLERIA

ABOUT THE PROPERTY

THE SAINT LOUIS GALLERIA, ONE OF ST. LOUIS' TOP-PERFORMING MALLS, HAS SEVERAL EXCEPTIONAL LEASING OPPORTUNITIES WITH THREE FORMER RESTAURANT SPACES AND TWO RETAIL SPACES AVAILABLE, ALL IN GREAT CONDITION.