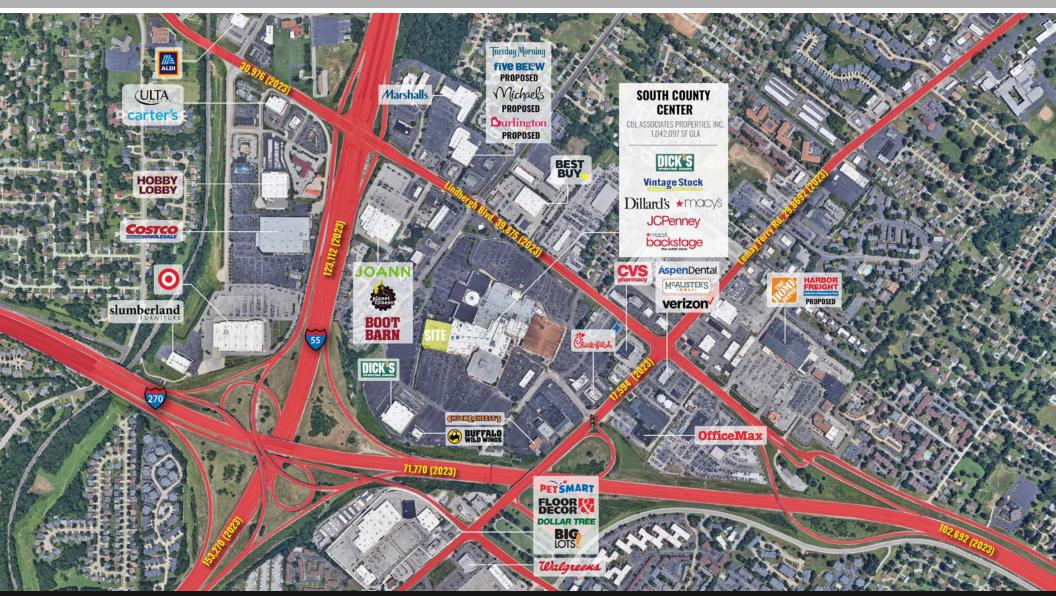

# 250 S. COUNTY CENTER WAY

MARKET AERIAL

SCOTT BITNEY

314.818.1550 (OFFICE) 314.276.4673 (MOBILE) Scott@LocationCRE.com 314.818.1566 (OFFICE) 314.363.8327 (MOBILE) Bill@LocationCRE.com

BILL SIEMS

South County Center, located in Mehlville, was opened in 1963. The mall is anchored by Macy's, JC Penney, Dick's and Dillard's, and is comprised of over one million square feet of retail space. Ronnie's 20 Cine is located in Sappington. The multiplex theatre features an IMAX theatre and arcade. River City Casino, in Lemay, opened in 2010 on the western bank of the Mississippi River. The casino sits on 56 acres and includes 90,000 square feet of gaming space. Additionally, the casino is home to live events as varied as concerts by nationally known artists and boxing matches.

AREA RETAIL | RESTAURANTS

planet fitness

JOANN

BEST BUY

five BEL°W

**BOOT BARN**°

INCOME MAP