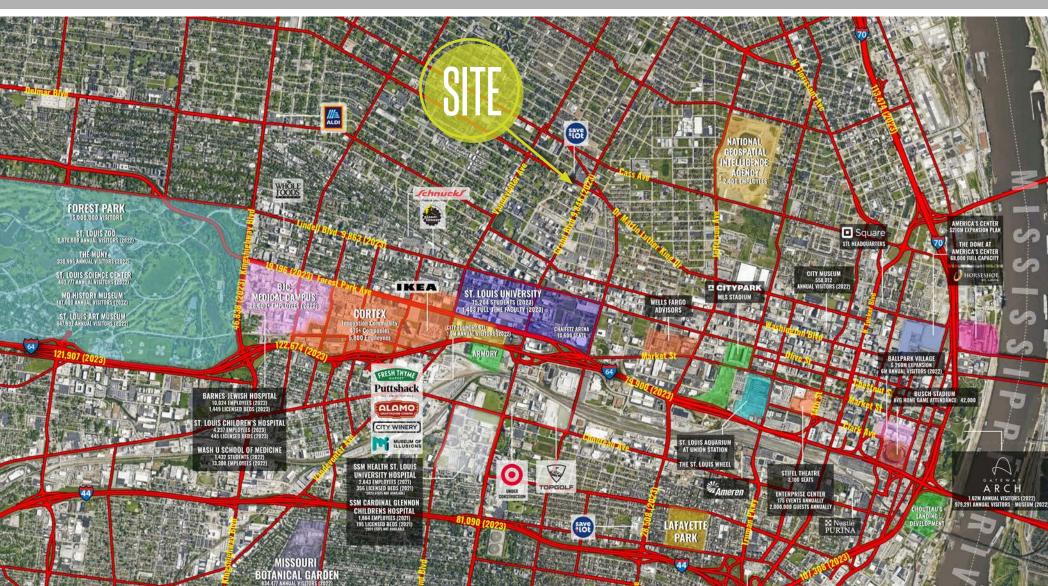

**POPULATION** 

1 MILE 16,517

<u>1LE</u> <u>3 MILES</u> 517 119,100 5 MILES 273,385

HOUSEHOLDS

1 MILE 6,659 3 MILES 57,045 5 MILES 125,907

**AVG HH INCOME** 

1 MILE 3 MILES \$47,503 \$74,912

<u>5 MILES</u> 2 \$74,983

- 1,800 SF AVAILABLE
- LESS THAN 1 MILE FROM 99 ACRE
  NGA CAMPUS (2,400 EMPLOYEES)
- EXTREMELY DENSE POPULATION
  WITH LIMITED RETAIL OPTIONS IN
  TRADE AREA
- CALL BROKER FOR DETAILS

www.LocationCRE.com