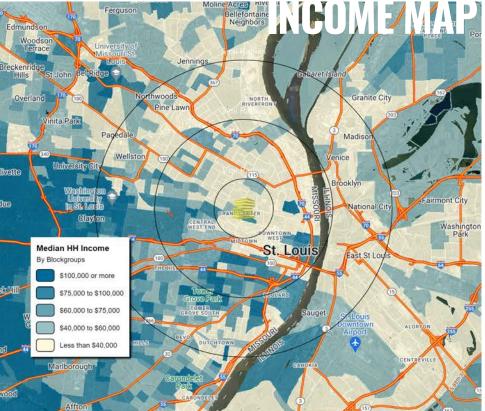

**POPULATION** 

1 MILE 16,517

<u>1LE</u> <u>3 MILES</u> 517 119,100 5 MILES 273,385

HOUSEHOLDS

1 MILE 6,659 3 MILES 57,045 5 MILES 125,907

**AVG HH INCOME** 

1 MILE 3 MILES \$47,503 \$74,912

<u>5 MILES</u> 2 \$74,983