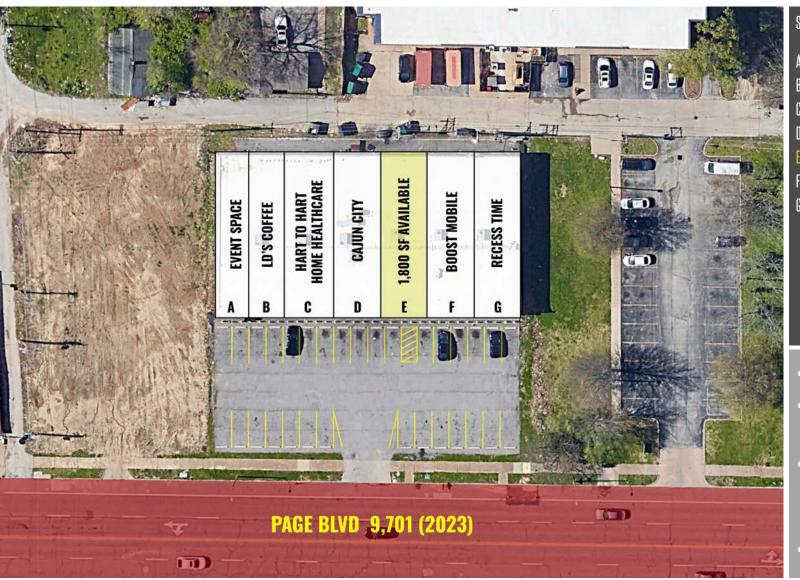

## TONY MOON

314.818.1567 (OFFICE) 314.560.0781 (MOBILE) Tony@LocationCRE.com ALEX APTER

314.818.1562 (OFFICE) 314.488.5900 (MOBILE) Alex@LocationCRE.com

|      | Suite | Tenant                       | SF       |
|------|-------|------------------------------|----------|
|      | A     | Event Space                  | 1,800 SF |
| 1000 | В     | LD's Coffee                  | 1,800 SF |
|      | C     | Hart to Hart Home Healthcare | 1,800 SF |
| 2    | D     | Cajun City                   | 1,800 SF |
| 10   | E     | AVAILABLE                    | 1,800 SF |
|      | F     | Boost Mobile                 | 1,800 SF |
|      | G     | Recess Time                  | 1,800 SF |

- 1,800 SF AVAILABLE
- LESS THAN 1 MILE FROM 99 ACRE
  NGA CAMPUS (2,400 EMPLOYEES)
- EXTREMELY DENSE POPULATION
  WITH LIMITED RETAIL OPTIONS IN
  TRADE AREA
- CALL BROKER FOR DETAILS

www.LocationCRE.com