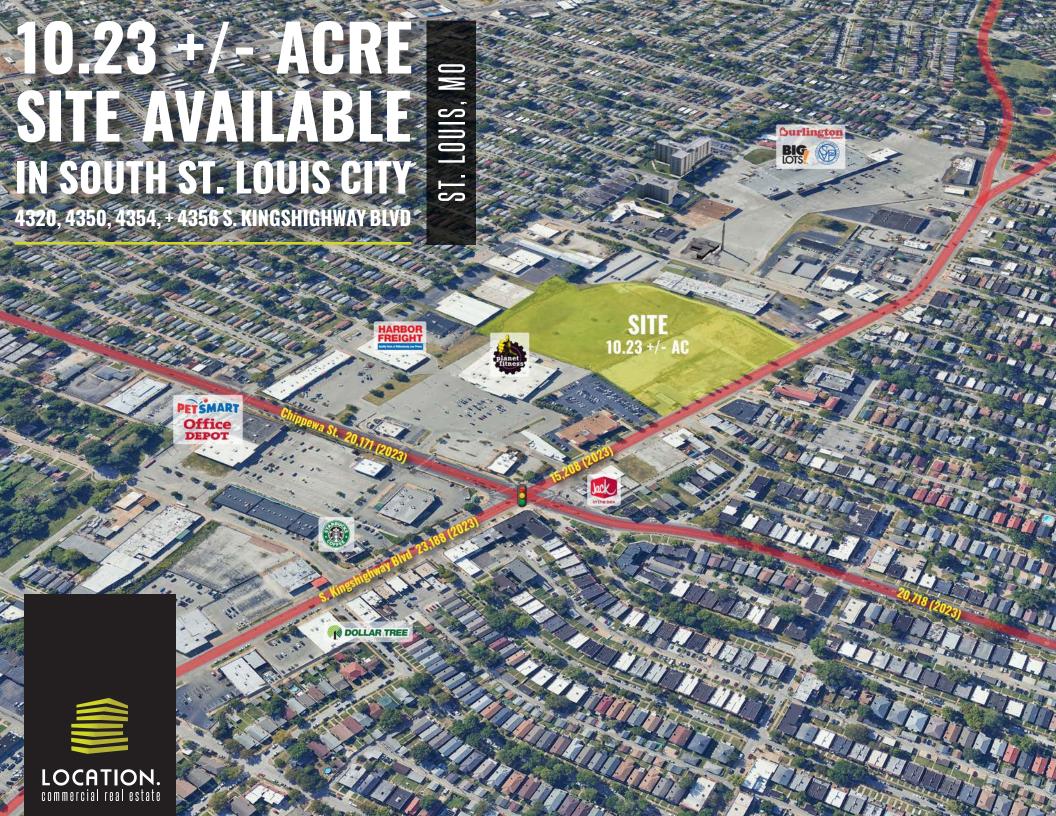

## 4320, 4350, 4354, AND 4356 S. KINGSHIGHWAY BLVD

ZOOM AERIAL + DETAILS

KEVIN SHAPIRO 314.818.1550 (OFFICE) 314.283.4691 (MOBILE)

Kevin@LocationCRE.com

- VERY RARE LARGE TRACT ASSEMBLAGE IN SOUTH ST. LOUIS CITY
- THE PROPERTY IS ENTITLED FOR 338 MARKET-RATE APARTMENTS
- P IN PLACE INCENTIVES INCLUDE
  20 YEAR TAX ABATEMENT (95%)
  FOR 15 YEARS; 90% FOR 5
  ADDITIONAL YEARS) AND CID
  OVERLAY
- PLEASE CONTACT BROKER FOR ADDITIONAL INFORMATION