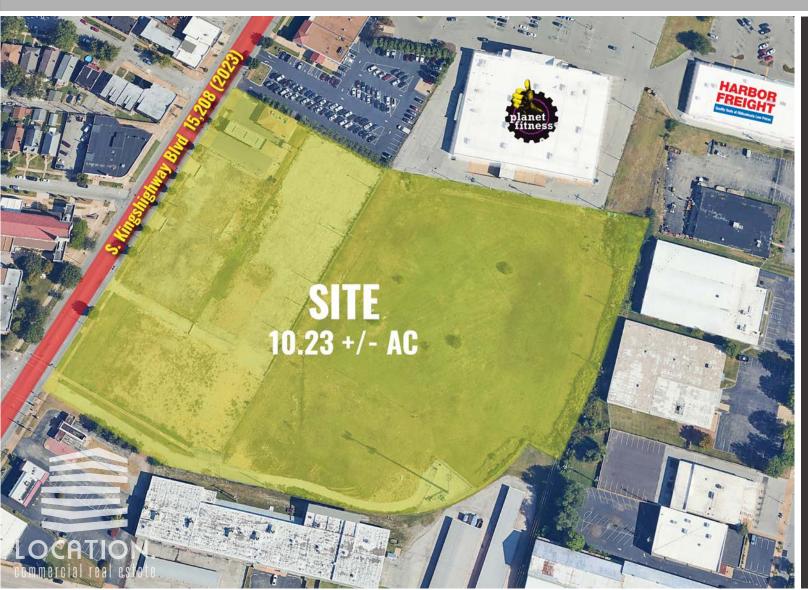

## 4320, 4350, 4354, AND 4356 S. KINGSHIGHWAY BLVD

ZOOM AERIAL + DETAILS

KEVIN SHAPIRO 314.818.1550 (OFFICE) 314.283.4691 (MOBILE)

Kevin@LocationCRE.com

- VERY RARE LARGE TRACT ASSEMBLAGE IN SOUTH ST. LOUIS CITY
- THE PROPERTY IS ENTITLED FOR 338 MARKET-RATE APARTMENTS
- P IN PLACE INCENTIVES INCLUDE
  20 YEAR TAX ABATEMENT (95%)
  FOR 15 YEARS; 90% FOR 5
  ADDITIONAL YEARS) AND CID
  OVERLAY
- PLEASE CONTACT BROKER FOR ADDITIONAL INFORMATION