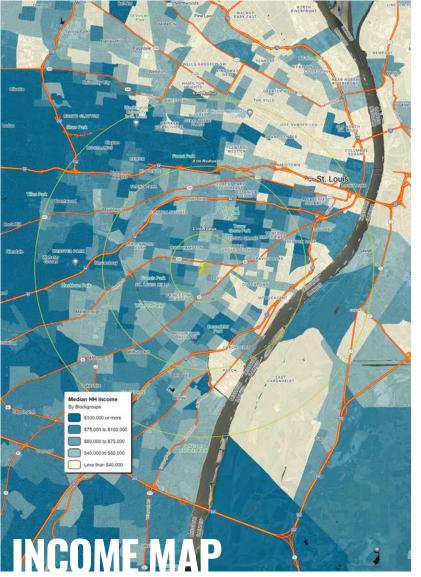

#### **DEMOGRAPHICS**

|               | 1 mile   | 3 miles  | 5 miles  |
|---------------|----------|----------|----------|
| POPULATION    | 23,931   | 160,701  | 336,333  |
| HOUSEHOLDS    | 12,018   | 78,706   | 162,581  |
| EMPLOYEES     | 7,955    | 58,824   | 181,181  |
| MED HH INCOME | \$59,453 | \$66,678 | \$73,005 |