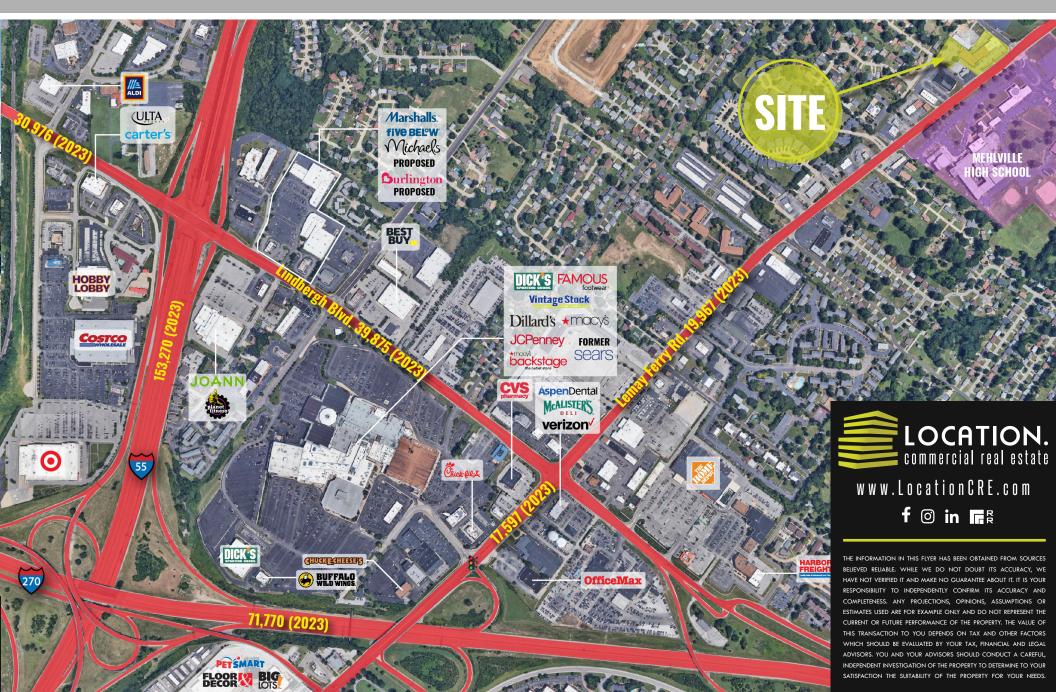

J O E L O D E S 314.818.1564 (OFFICE) 314.852.8234 (MOBILE) Joe@LocationCRE.com ALEX APTER

314.818.1562 (OFFICE) 314.488.5900 (MOBILE) Alex@LocationCRE.com

- 1,056 3,168 SF AVAILABLE
- MIXED-USE CENTER WITH MEDICAL, RETAIL, AND OFFICE
- LOCATED DIRECTLY OFF LEMAY FERRY RD WITH EXCELLENT VISIBILITY
- SURROUNDING RETAILERS INCLUDE COSTCO, HOME DEPOT, TARGET, MACY'S, MARSHALLS, FLOOR & DÉCOR, DICK'S SPORTING GOODS, PETSMART, AND DILLARD'S
- ASKING RENT: CALL BROKER FOR PRICING

## MARKET AERIAL

J 0 E L 0 D E S 314.818.1564 (OFFICE) 314.852.8234 (MOBILE) Joe@LocationCRE.com ALEX APTER

314.818.1562 (OFFICE) 314.488.5900 (MOBILE) Alex@LocationCRE.com