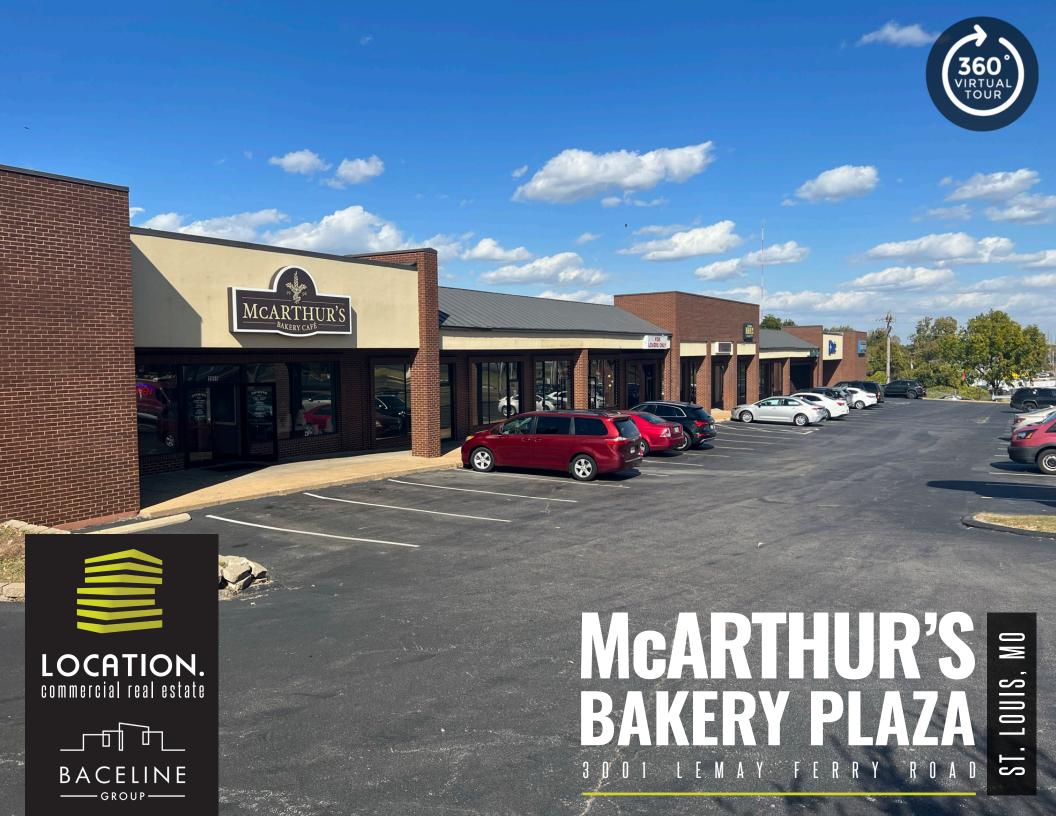

J O E L O D E S 314.818.1564 (OFFICE) 314.852.8234 (MOBILE) Joe@LocationCRE.com ALEX APTER

314.818.1562 (OFFICE) 314.488.5900 (MOBILE) Alex@LocationCRE.com

- 1,056 3,168 SF AVAILABLE
- MIXED-USE CENTER WITH MEDICAL, RETAIL, AND OFFICE
- LOCATED DIRECTLY OFF LEMAY FERRY RD WITH EXCELLENT VISIBILITY
- SURROUNDING RETAILERS INCLUDE COSTCO, HOME DEPOT, TARGET, MACY'S, MARSHALLS, FLOOR & DÉCOR, DICK'S SPORTING GOODS, PETSMART, AND DILLARD'S
- ASKING RENT: CALL BROKER FOR PRICING

MCARTHUR'S BAKERY PLAZA