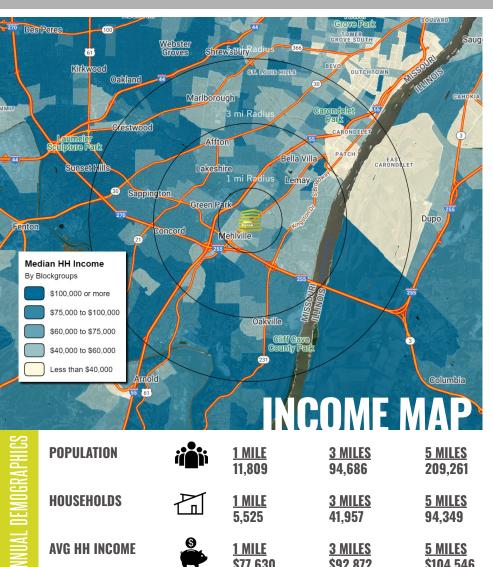

#### **NEIGHBORHOOD VIBE**

JOE LODES 314.818.1564 (OFFICE) 314.852.8234 (MOBILE) Joe@LocationCRE.com

ALEX APTER 314.818.1562 (OFFICE) 314.488.5900 (MOBILE) Alex@LocationCRE.com

\$77.630

LOCATION.

commercial real estate

\$92.872

\$104.546

While largely populated, much of South County is unincorporated. It is the most homogeneous area within St. Louis county and major communities include Kirkwood, Fenton, Lemay, Mehlville, Oakville, Affton, and Sunset Hills. The business environment in South County is as progressive as it is diverse. The South County area manufactures a wide variety of products and provides an equally varied amount of professional services. The area is served by five school districts: Lindbergh, Affton, Bayless, Hancock and Mehlville. The start of the Ozark Mountains and Ozark Plateau begin in South County and neighboring Jefferson County. Many communities have an abundance of gently rolling hills