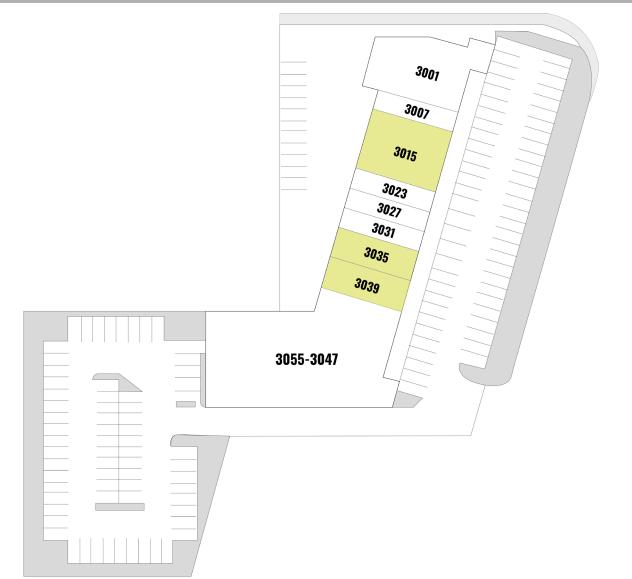

f

0

ALEX APTER

314.818.1562 (OFFICE) 314.488.5900 (MOBILE) Alex@LocationCRE.com

| UITE     | TENANT                      | SF     |
|----------|-----------------------------|--------|
|          |                             |        |
| 055-3047 | McARTHUR'S BAKERY           | 12,162 |
| 039      | AVAILABLE                   | 1,620  |
| 035      | AVAILABLE (FOR LOVERS ONLY) | 1,500  |
| 031      | McARTHUR'S STORAGE          | 1,040  |
| 027      | THAI ORCHID                 | 1,040  |
| 023      | SUSAN NAILS                 | 1,040  |
| 015      | AVAILABLE                   | 3,168  |
| 007      | EDWARD JONES                | 1,170  |
| 001      | BOAIN DENTAL CARE           | 4,011  |
|          |                             |        |

**360 VIRTUAL TOURS** A V A I L A B L E S U I T E S