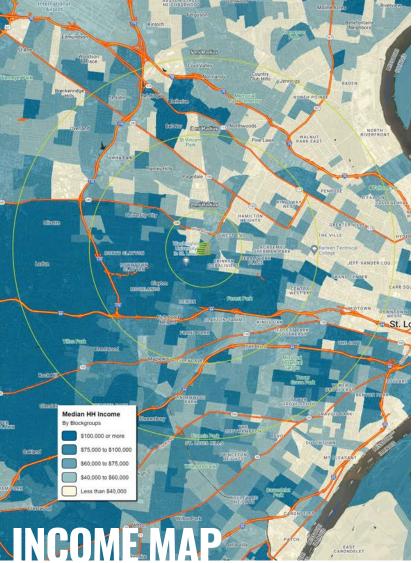

## **DEMOGRAPHICS**

LOCATION.

commercial real estate

University City, Missouri, is a vibrant, diverse community of about 35,000 at the heart of the St. Louis Metropolitan area. With dozens of churches and synagogues: parks: numerous community organizations: and active entertainment and restaurant districts, University City has something for everyone in the family. Perhaps the most well-known part of University City is the "U-City Loop" (The Loop), a vibrant six-block entertainment, restaurant and shopping district that expands into the city of St. Louis. The American Planning Association named the Loop "One of the 10 Great Streets in America."

|               | 1 mile   | 3 miles  | 5 miles  |
|---------------|----------|----------|----------|
| POPULATION    | 20,386   | 133,804  | 331,208  |
| HOUSEHOLDS    | 8,835    | 63,236   | 153,409  |
| EMPLOYEES     | 8,836    | 104,740  | 213,980  |
| MED HH INCOME | \$94,384 | \$85,215 | \$77,675 |