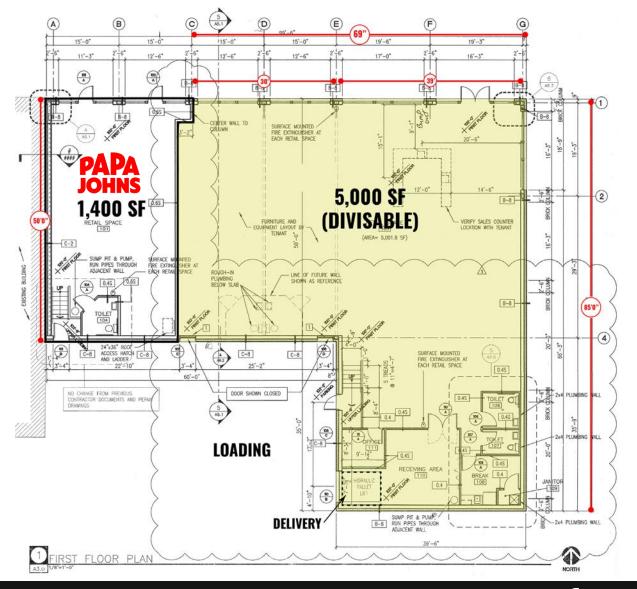

6300 DELMAR BLVD

LOCATION.

commercial real estate

TONY MOON MIKE PETTIT

314.818.1567 (OFFICE) 314.560.0781 (MOBILE) Tony@LocationCRE.com 314.818.1550 (OFFICE) 636.288.5412 (MOBILE) Mike@LocationCRE.com

- 5,000 SF FOR LEASE IN THE HEART OF THE DELMAR LOOP
- BUILT IN 2010
- PROMINENT VISIBILITY WITH 69' FRONTAGE ON DELMAR BOULEVARD
- 50' AND 85' BAY DEPTHS
- REAR EMPLOYEE PARKING
- MULTIPLE FRONT AND REAR EGRESS POINTS
- HYDRAULIC PALLET LIFT IN REAR STOCK ROOM FOR LOADING AND DELIVERIES
- TWO ADA RESTROOMS IN PLACE
- HIGH STUDENT POPULATION INCLUDING WASHINGTON UNIVERSITY, ST. LOUIS UNIVERSITY & FONTBONNE UNIVERSITY ALL WITHIN A FIVE-MILE RADIUS
- DELMAR WAS VOTED ONE OF THE "TEN GREAT STREETS" IN AMERICA WITH SIX BLOCKS OF MORE THAN 140 BOUTIQUES, RESTAURANTS, & LIVE MUSIC VENUES
- DELMAR HALL AND THE PAGEANT LARGEST INDOOR MUSIC VENUES IN ST. LOUIS METRO IN NEAR VICINITY
- OTHER TENANTS IN THE IMMEDIATE AREA INCLUDE NUDO, PI PIZZA, PIN-UP BOWL, MISSION TACO, BLUEPRINT COFFEE, FITZ'S ROOT BEER, SEOUL TACO, HOPCAT, SALT & SMOKE, STARBUCKS, VINTAGE VINYL, BLUEBERRY HILL, AND MANY OTHERS