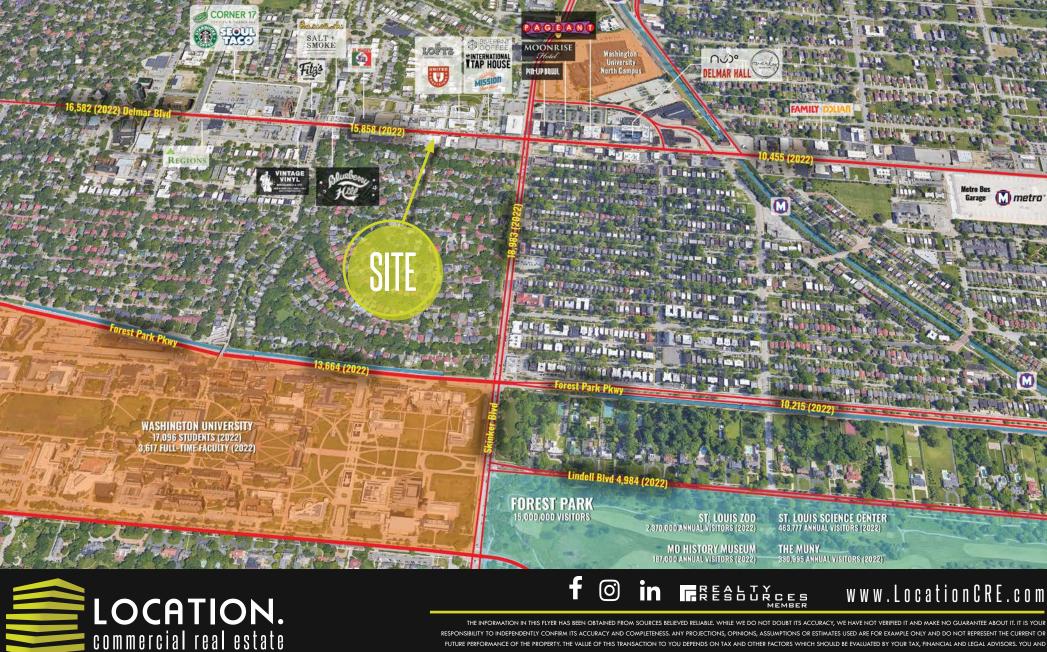

6300 DELMAR BLVD

LOCATION.

commercial real estate

TONY MOON MIKE PETTIT

314.818.1567 (OFFICE) 314.560.0781 (MOBILE) Tony@LocationCRE.com 314.818.1550 (OFFICE) 636.288.5412 (MOBILE) Mike@LocationCRE.com

- 5,000 SF FOR LEASE IN THE HEART OF THE DELMAR LOOP
- BUILT IN 2010
- PROMINENT VISIBILITY WITH 69' FRONTAGE ON DELMAR BOULEVARD
- 50' AND 85' BAY DEPTHS
- REAR EMPLOYEE PARKING
- MULTIPLE FRONT AND REAR EGRESS POINTS
- HYDRAULIC PALLET LIFT IN REAR STOCK ROOM FOR LOADING AND DELIVERIES
- TWO ADA RESTROOMS IN PLACE
- HIGH STUDENT POPULATION INCLUDING WASHINGTON UNIVERSITY, ST. LOUIS UNIVERSITY & FONTBONNE UNIVERSITY ALL WITHIN A FIVE-MILE RADIUS
- DELMAR WAS VOTED ONE OF THE "TEN GREAT STREETS" IN AMERICA WITH SIX BLOCKS OF MORE THAN 140 BOUTIQUES, RESTAURANTS, & LIVE MUSIC VENUES
- DELMAR HALL AND THE PAGEANT LARGEST INDOOR MUSIC VENUES IN ST. LOUIS METRO IN NEAR VICINITY
- OTHER TENANTS IN THE IMMEDIATE AREA INCLUDE NUDO, PI PIZZA, PIN-UP BOWL, MISSION TACO, BLUEPRINT COFFEE, FITZ'S ROOT BEER, SEOUL TACO, HOPCAT, SALT & SMOKE, STARBUCKS, VINTAGE VINYL, BLUEBERRY HILL, AND MANY OTHERS