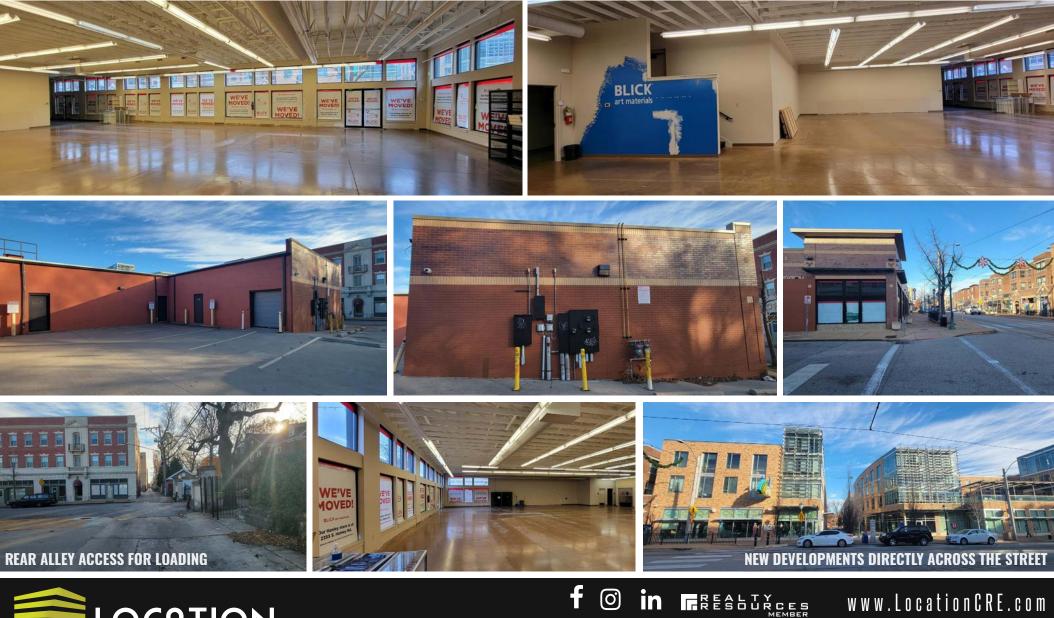

6300 DELMAR BLVD

LOCATION.

commercial real estate

TONY MOON MIKE PETTIT

314.818.1567 (OFFICE) 314.560.0781 (MOBILE) Tony@LocationCRE.com 314.818.1550 (OFFICE) 636.288.5412 (MOBILE) Mike@LocationCRE.com

- 5,000 SF FOR LEASE IN THE HEART OF THE DELMAR LOOP
- BUILT IN 2010
- PROMINENT VISIBILITY WITH 69' FRONTAGE ON DELMAR BOULEVARD
- 50' AND 85' BAY DEPTHS
- REAR EMPLOYEE PARKING
- MULTIPLE FRONT AND REAR EGRESS POINTS
- HYDRAULIC PALLET LIFT IN REAR STOCK ROOM FOR LOADING AND DELIVERIES
- TWO ADA RESTROOMS IN PLACE
- HIGH STUDENT POPULATION INCLUDING WASHINGTON UNIVERSITY, ST. LOUIS UNIVERSITY & FONTBONNE UNIVERSITY ALL WITHIN A FIVE-MILE RADIUS
- DELMAR WAS VOTED ONE OF THE "TEN GREAT STREETS" IN AMERICA WITH SIX BLOCKS OF MORE THAN 140 BOUTIQUES, RESTAURANTS, & LIVE MUSIC VENUES
- DELMAR HALL AND THE PAGEANT LARGEST INDOOR MUSIC VENUES IN ST. LOUIS METRO IN NEAR VICINITY
- OTHER TENANTS IN THE IMMEDIATE AREA INCLUDE NUDO, PI PIZZA, PIN-UP BOWL, MISSION TACO, BLUEPRINT COFFEE, FITZ'S ROOT BEER, SEOUL TACO, HOPCAT, SALT & SMOKE, STARBUCKS, VINTAGE VINYL, BLUEBERRY HILL, AND MANY OTHERS