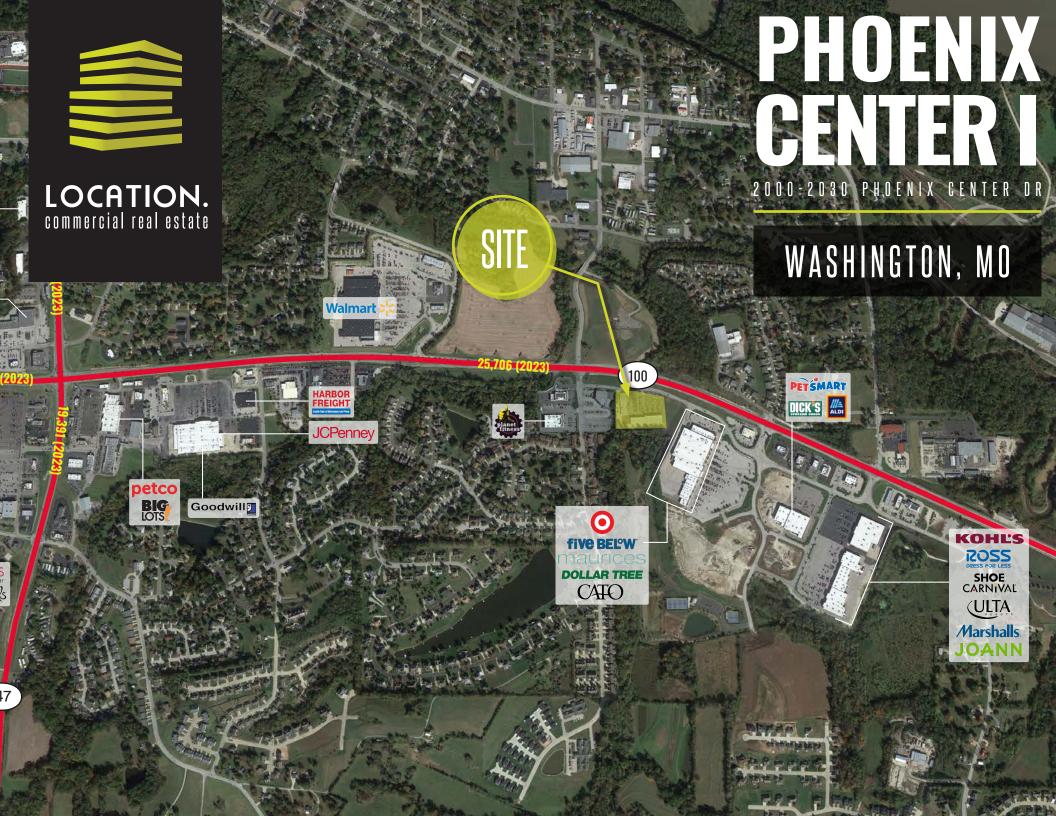

LOCATION.

commercial real estate

BILL SIEMS SCOTT BITNEY

314.818.1566 (OFFICE) 314.363.8327 (MOBILE) Bill@LocationCRE.com 314.818.1550 (OFFICE) 314.276.4673 (MOBILE) Scott@LocationCRE.com

- LOCATED ON HIGHLY TRAVELED HIGHWAY 100, THE MAIN RETAIL CORRIDOR IN WASHINGTON, MISSOURI
- NEAR TARGET, KOHL'S, SHOE CARNIVAL,
  DOLLAR TREE, DICK'S SPORTING
  GOODS, ROSS DRESS FOR LESS, ULTA,
  MARSHALLS, JOANN FABRICS, FIVE
  BELOW, AND MANY OTHER NATIONAL
  RETAILERS
- HIGHLY ACCESSIBLE WITH GREAT VISIBILITY FROM HIGHWAY 100