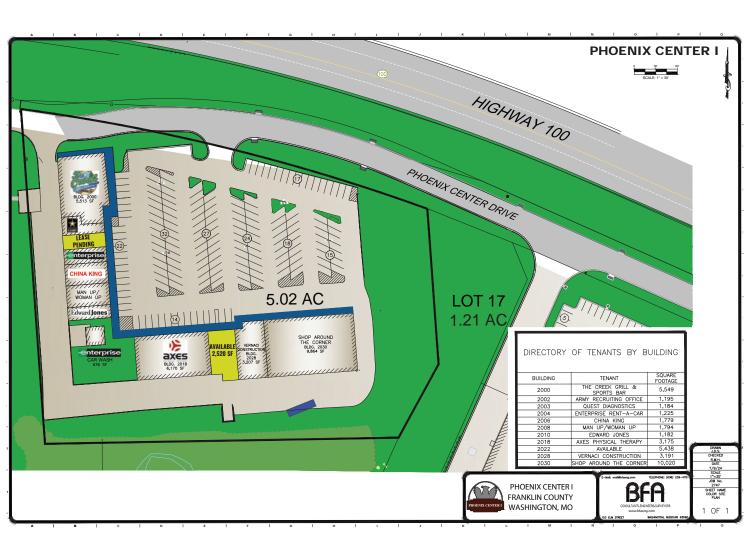

LOCATION.

commercial real estate

BILL SIEMS SCOTT BITNEY

314.818.1566 (OFFICE) 314.363.8327 (MOBILE) Bill@LocationCRE.com 314.818.1550 (OFFICE) 314.276.4673 (MOBILE) Scott@LocationCRE.com

- LOCATED ON HIGHLY TRAVELED HIGHWAY 100, THE MAIN RETAIL CORRIDOR IN WASHINGTON, MISSOURI
- NEAR TARGET, KOHL'S, SHOE CARNIVAL,
  DOLLAR TREE, DICK'S SPORTING
  GOODS, ROSS DRESS FOR LESS, ULTA,
  MARSHALLS, JOANN FABRICS, FIVE
  BELOW, AND MANY OTHER NATIONAL
  RETAILERS
- HIGHLY ACCESSIBLE WITH GREAT VISIBILITY FROM HIGHWAY 100