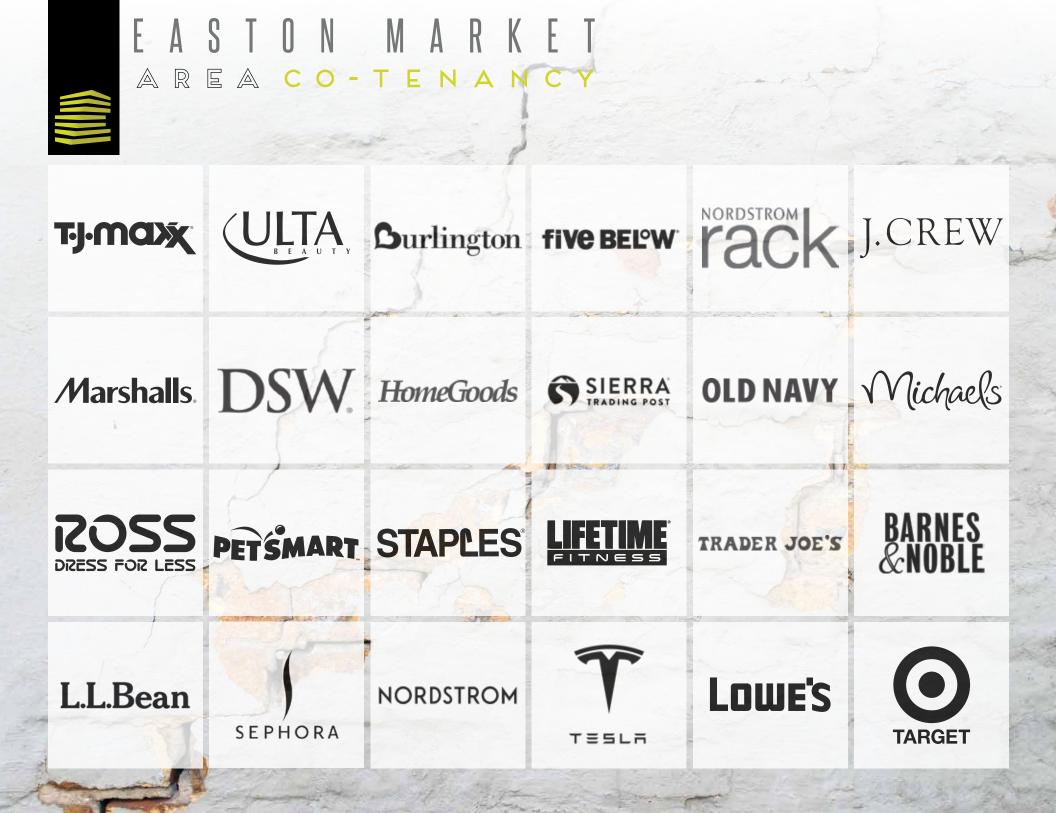

Easton Market is positioned in the dominant regional trade area, adjacent to Easton Town Center. The center offers easy access from I-270 and is located near John Glenn Columbus International Airport, as well as the corporate headquarters of several large companies including LBrands, Bread Financial, Safe Auto Insurance, Huntington Bank and Chase Bank.