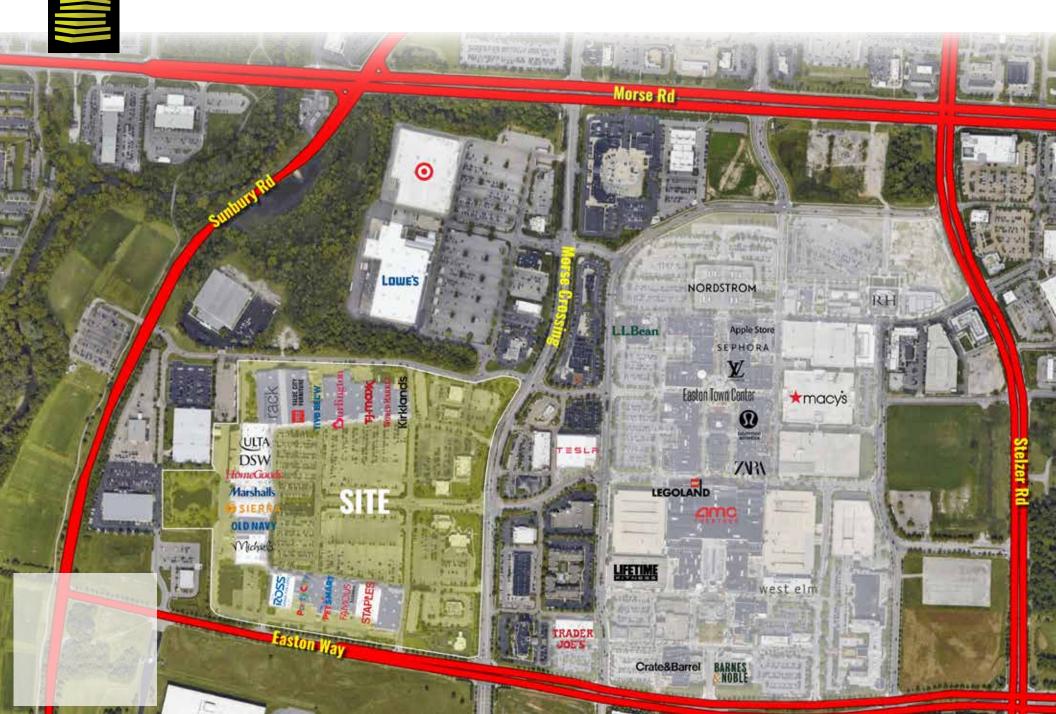

Easton Market is positioned in the dominant regional trade area, adjacent to Easton Town Center. The center offers easy access from I-270 and is located near John Glenn Columbus International Airport, as well as the corporate headquarters of several large companies including LBrands, Bread Financial, Safe Auto Insurance, Huntington Bank and Chase Bank.