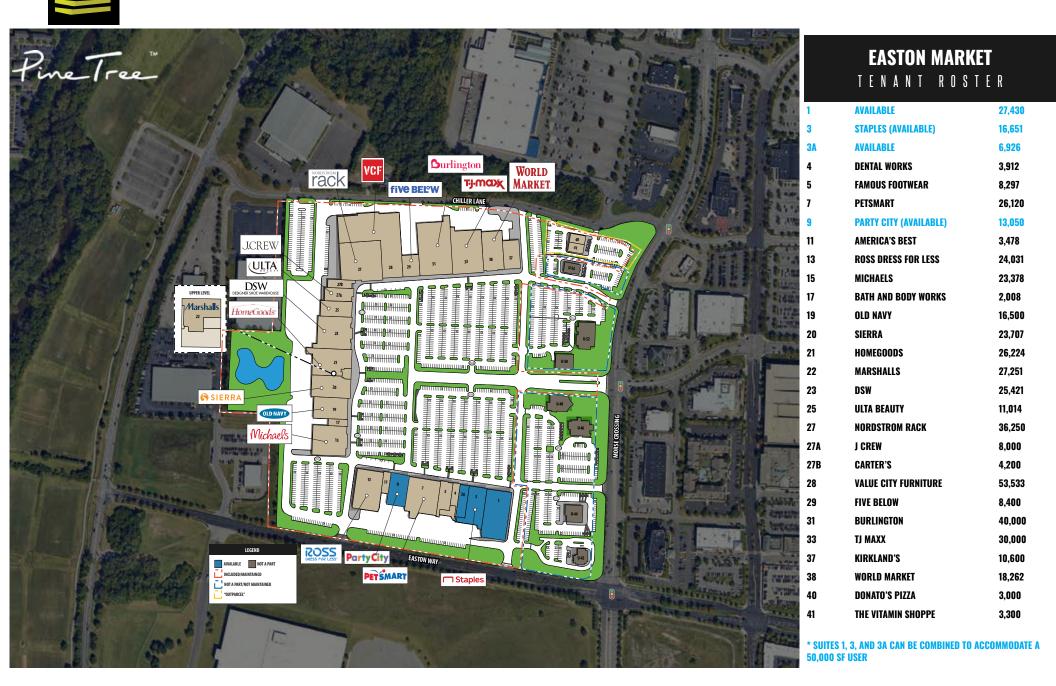

# BASSON Market BASSON Market

Fter's

**OBHKOSH** 

R-D

ESERVEI

S500 FINE

La bas

Pine Tree LOCATION. commercial real estate

#### EASTON MARKET ABOUT THE CENTER

100 100

the R. A. States a Service

Easton Market is a 552,280-square-foot retail property located in Franklin County at Morse Crossing and Easton Way in Columbus, Ohio.

Easton Market is positioned in the dominant regional trade area, adjacent to Easton Town Center. The center offers easy access from I-270 and is located near John Glenn Columbus International Airport, as well as the corporate headquarters of several large companies including LBrands, Bread Financial, Safe Auto Insurance, Huntington Bank and Chase Bank.





Map data ©2024 Google





**bread** financial.



## E A S T O N A R K E T S I T E P L A N











### LOCATION. commercial real estate

TONY CAROSELLO330.732.7250 (mobile)Anthony@LocationCRE.comIAN SILBERMAN314.409.9904 (mobile)Ian@LocationCRE.com

#### f 🖸 in FRESELTACES WWW.LocationCRE.com

THE INFORMATION IN THIS FLYER HAS BEEN OBTAINED FROM SOURCES BELEVED RELIABLE. WHILE WE DO NOT DOUBT ITS ACCURACY, WE HAVE NOT VERIFIED IT AND MAKE NO GUARANTEE ABOUT IT. IT IS YOUR RESPONSIBILITY TO INDEPENDENTLY CONFIRM ITS ACCURACY AND COMPLETENESS. ANY PROJECTIONS, OPINIONS, ASSUMPTIONS OR ESTIMATES USED ARE FOR EXAMPLE ONLY AND DO NOT REPRESENT THE CURRENT OR FUTURE PERFORMANCE OF THE PROPERTY. THE VALUE OF THIS TRANSACTION TO YOU DEPENDS ON TAX AND OTHER FACTORS WHICH SHOULD BE EVALUATED BY YOUR TAX, FINANCIAL AND LEGAL ADVISORS. YOU AND YOUR ADVISORS SHOULD CONDUCT A CAREFUL, INDE