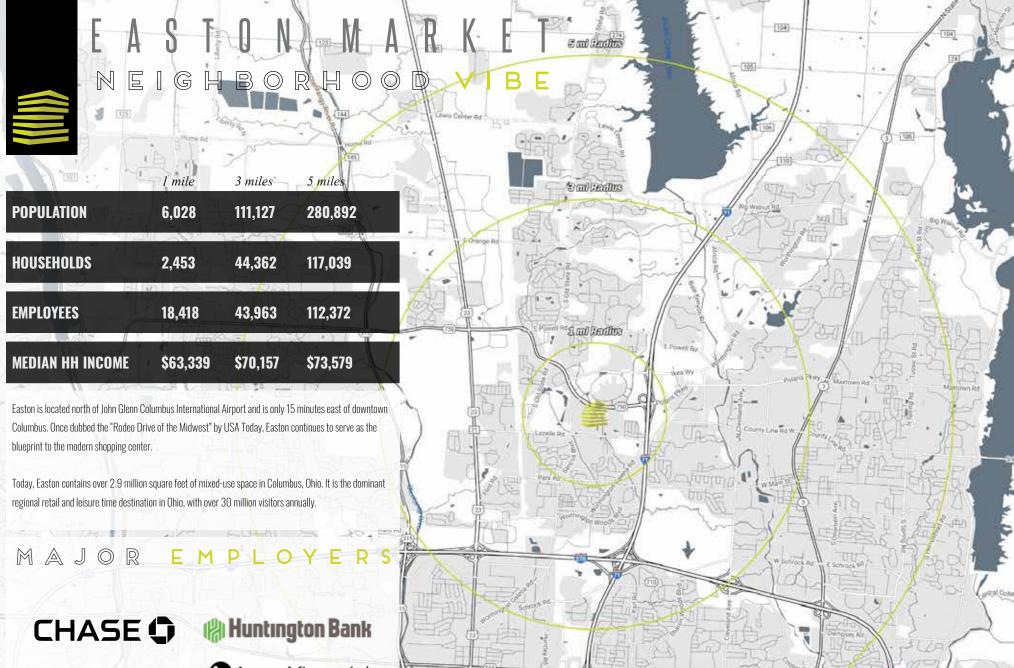

#### EASTON MARKET ABOUT THE CENTER

100 100

the R. A. States a Service

Easton Market is a 552,280-square-foot retail property located in Franklin County at Morse Crossing and Easton Way in Columbus, Ohio.

Easton Market is positioned in the dominant regional trade area, adjacent to Easton Town Center. The center offers easy access from I-270 and is located near John Glenn Columbus International Airport, as well as the corporate headquarters of several large companies including LBrands, Bread Financial, Safe Auto Insurance, Huntington Bank and Chase Bank.