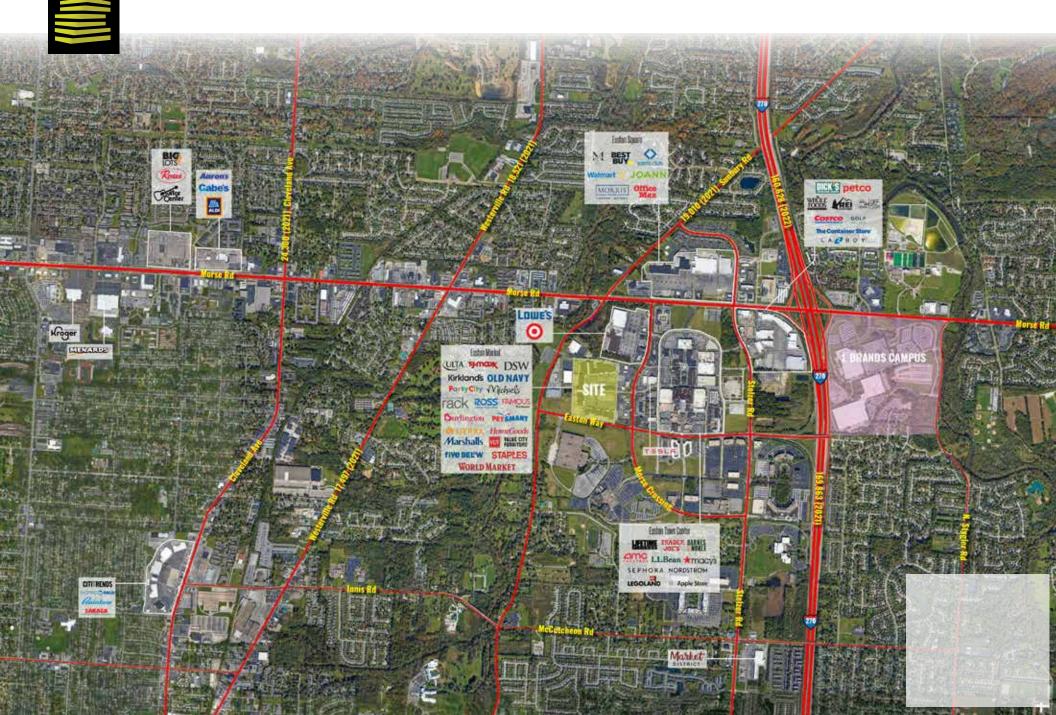

#### EASTON MARKET ABOUT THE CENTER

100 100

the R. A. States a Service

Easton Market is a 552,280-square-foot retail property located in Franklin County at Morse Crossing and Easton Way in Columbus, Ohio.

Easton Market is positioned in the dominant regional trade area, adjacent to Easton Town Center. The center offers easy access from I-270 and is located near John Glenn Columbus International Airport, as well as the corporate headquarters of several large companies including LBrands, Bread Financial, Safe Auto Insurance, Huntington Bank and Chase Bank.