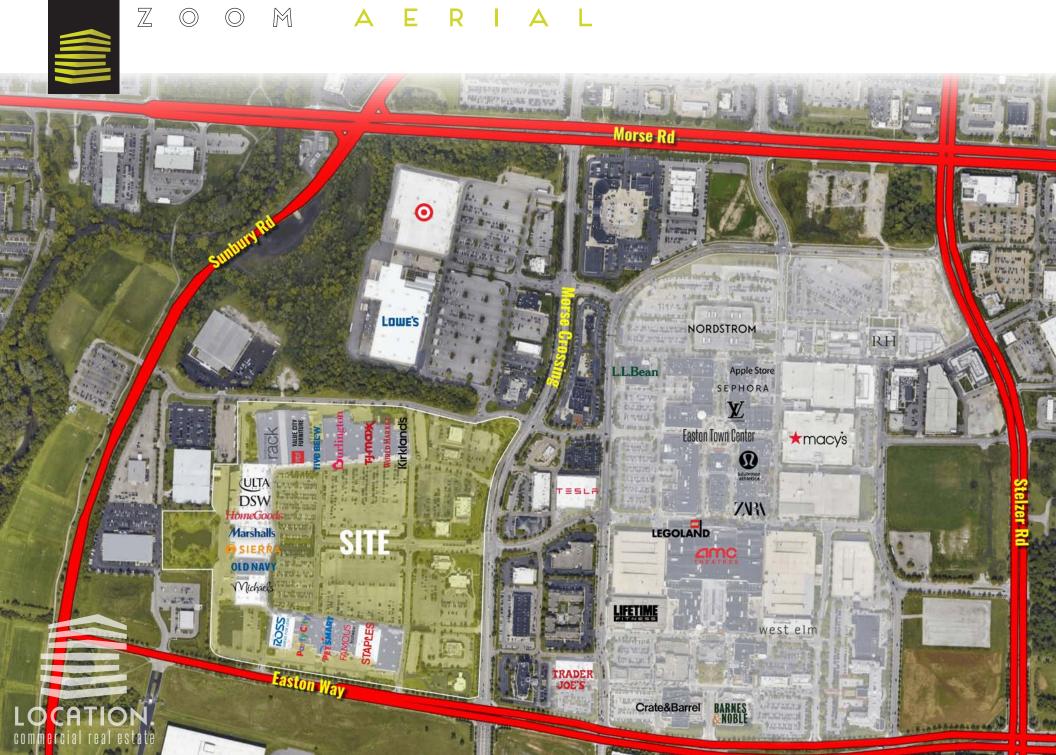

# E A S T O N M A R K E T A R E A C O - T E N A N C Y

BARNES &NOBLE

L.L.Bean

NORDSTROM

LOWE'S

## E A S T O N M A R K E T

#### EASTON MARKET TENANT ROSTER

|    | AVAILABLE            | 27,430 |
|----|----------------------|--------|
|    | STAPLES (AVAILABLE)  | 16,651 |
| A  | AVAILABLE            | 6,926  |
|    | DENTAL WORKS         | 3,912  |
|    | FAMOUS FOOTWEAR      | 8,297  |
|    | PETSMART             | 26,120 |
|    | PARTY CITY           | 13,050 |
| l  | AMERICA'S BEST       | 3,478  |
| 3  | ROSS DRESS FOR LESS  | 24,031 |
| 5  | MICHAELS             | 23,378 |
| 1  | BATH AND BODY WORKS  | 2,008  |
| )  | OLD NAVY             | 16,500 |
| 0  | SIERRA               | 23,707 |
| 1  | HOMEGOODS            | 26,224 |
| 2  | MARSHALLS            | 27,251 |
| 3  | DSW                  | 25,421 |
| 5  | ULTA BEAUTY          | 11,014 |
| 7  | NORDSTROM RACK       | 36,250 |
| 7A | J CREW               | 8,000  |
| 7B | CARTER'S             | 4,200  |
| В  | VALUE CITY FURNITURE | 53,533 |
| 9  | FIVE BELOW           | 8,400  |
| I  | BURLINGTON           | 40,000 |
| 3  | TJ MAXX              | 30,000 |
| 7  | KIRKLAND'S           | 10,600 |
| В  | WORLD MARKET         | 18,262 |
| 0  | DONATO'S PIZZA       | 3,000  |
| I  | THE VITAMIN SHOPPE   | 3,300  |
|    |                      |        |