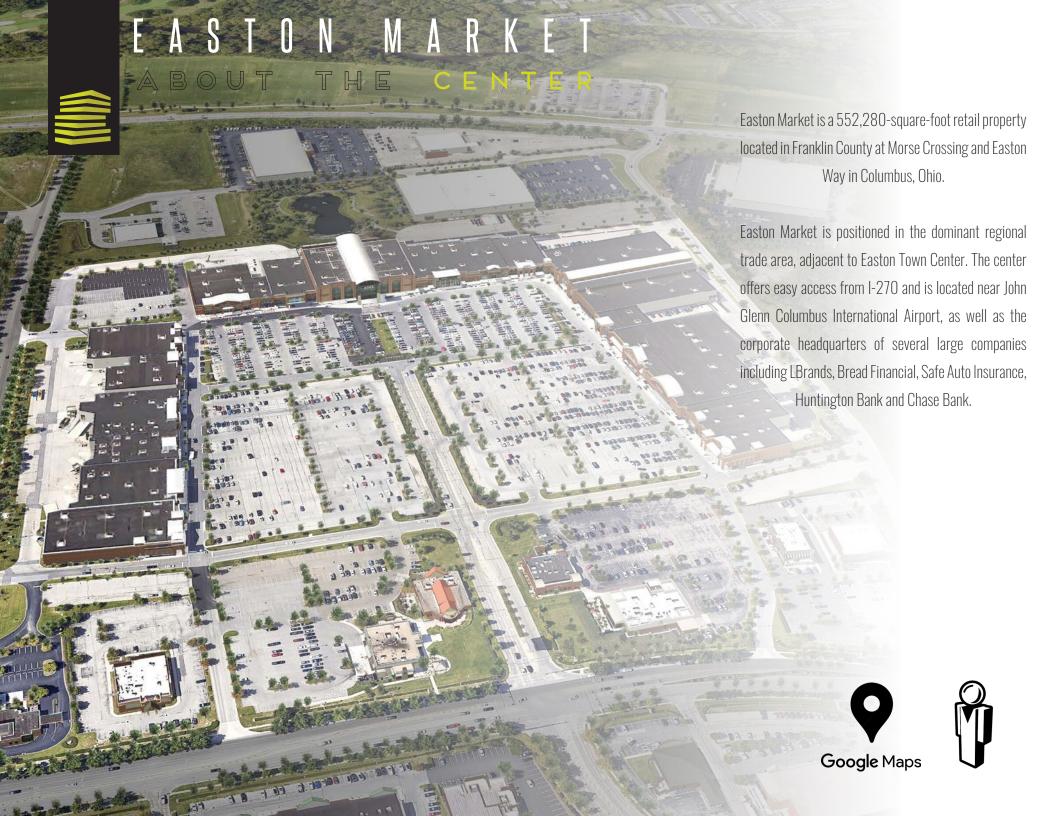

# E A S T O N M A R K E T A R E A C O - T E N A N C Y

















BARNES &NOBLE

L.L.Bean



NORDSTROM



LOWE'S



## E A S T O N M A R K E T





#### EASTON MARKET TENANT ROSTER

|    | AVAILABLE            | 27,430 |
|----|----------------------|--------|
|    | STAPLES (AVAILABLE)  | 16,651 |
| A  | AVAILABLE            | 6,926  |
|    | DENTAL WORKS         | 3,912  |
|    | FAMOUS FOOTWEAR      | 8,297  |
|    | PETSMART             | 26,120 |
|    | PARTY CITY           | 13,050 |
| l  | AMERICA'S BEST       | 3,478  |
| 3  | ROSS DRESS FOR LESS  | 24,031 |
| 5  | MICHAELS             | 23,378 |
| 1  | BATH AND BODY WORKS  | 2,008  |
| )  | OLD NAVY             | 16,500 |
| 0  | SIERRA               | 23,707 |
| 1  | HOMEGOODS            | 26,224 |
| 2  | MARSHALLS