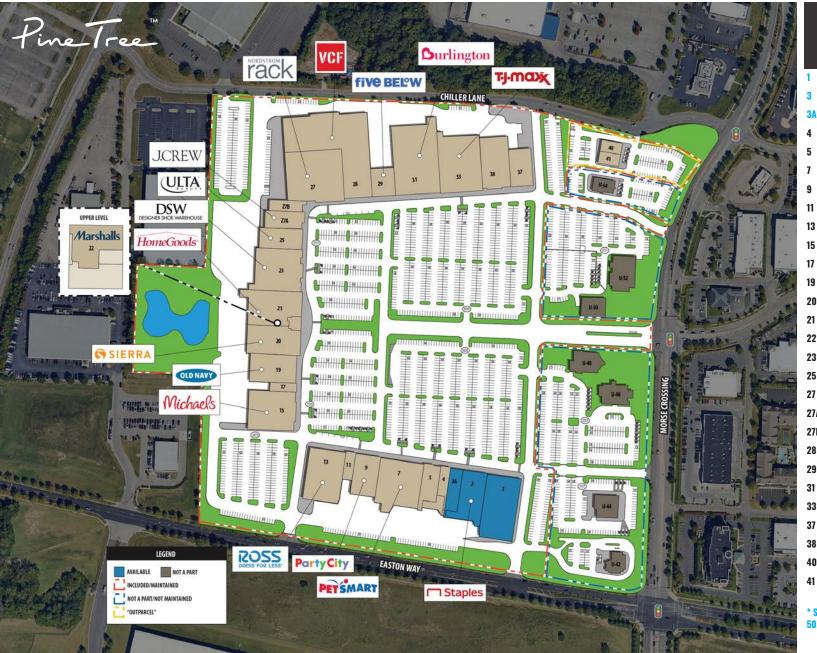

#### EASTON MARKET TENANT ROSTER

|    | AVAILABLE            | 27,430 |
|----|----------------------|--------|
|    | STAPLES (AVAILABLE)  | 16,651 |
| A  | AVAILABLE            | 6,926  |
|    | DENTAL WORKS         | 3,912  |
|    | FAMOUS FOOTWEAR      | 8,297  |
|    | PETSMART             | 26,120 |
|    | PARTY CITY           | 13,050 |
| l  | AMERICA'S BEST       | 3,478  |
| 3  | ROSS DRESS FOR LESS  | 24,031 |
| 5  | MICHAELS             | 23,378 |
| 1  | BATH AND BODY WORKS  | 2,008  |
| )  | OLD NAVY             | 16,500 |
| 0  | SIERRA               | 23,707 |
| 1  | HOMEGOODS            | 26,224 |
| 2  | MARSHALLS            | 27,251 |
| 3  | DSW                  | 25,421 |
| 5  | ULTA BEAUTY          | 11,014 |
| 7  | NORDSTROM RACK       | 36,250 |
| 7A | J CREW               | 8,000  |
| 7B | CARTER'S             | 4,200  |
| В  | VALUE CITY FURNITURE | 53,533 |
| 9  | FIVE BELOW           | 8,400  |
| I  | BURLINGTON           | 40,000 |
| 3  | TJ MAXX              | 30,000 |
| 7  | KIRKLAND'S           | 10,600 |
| В  | WORLD MARKET         | 18,262 |
| 0  | DONATO'S PIZZA       | 3,000  |
| I  | THE VITAMIN SHOPPE   | 3,300  |
|    |                      |        |

\* SUITES 1, 3, AND 3A CAN BE COMBINED TO ACCOMMODATE A 50,000 SF USER