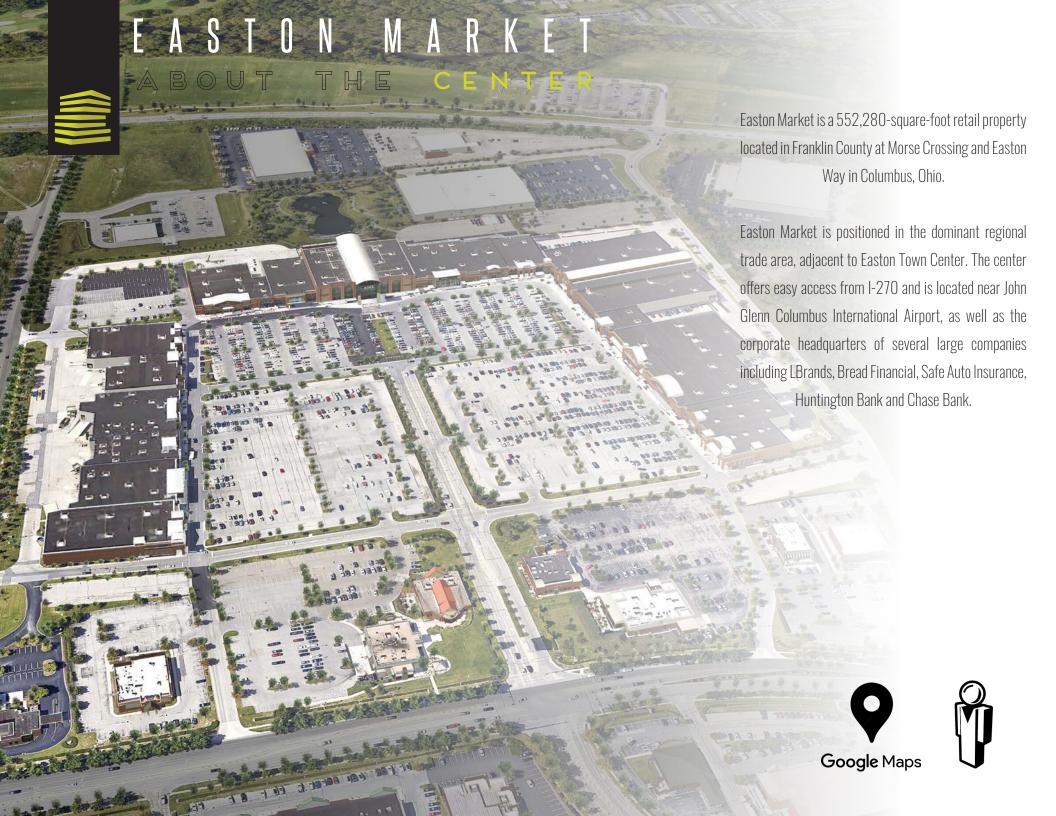

# E A S T O N M A R K E T A R E A C O - T E N A N C Y

















BARNES &NOBLE

L.L.Bean



NORDSTROM



LOWE'S



## E A S T O N M A R K E T





#### EASTON MARKET TENANT ROSTER

|    | AVAILABLE            | 27,430 |
|----|----------------------|--------|
|    | STAPLES (AVAILABLE)  | 16,651 |
| A  | AVAILABLE            | 6,926  |
|    | DENTAL WORKS         | 3,912  |
|    | FAMOUS FOOTWEAR      | 8,297  |
|    | PETSMART             | 26,120 |
|    | PARTY CITY           | 13,050 |
| l  | AMERICA'S BEST       | 3,478  |
| 3  | ROSS DRESS FOR LESS  | 24,031 |
| 5  | MICHAELS             | 23,378 |
| 1  | BATH AND BODY WORKS  | 2,008  |
| 3  | OLD NAVY             | 16,500 |
| 0  | SIERRA               | 23,707 |
| 1  | HOMEGOODS            | 26,224 |
| 2  | MARSHALLS