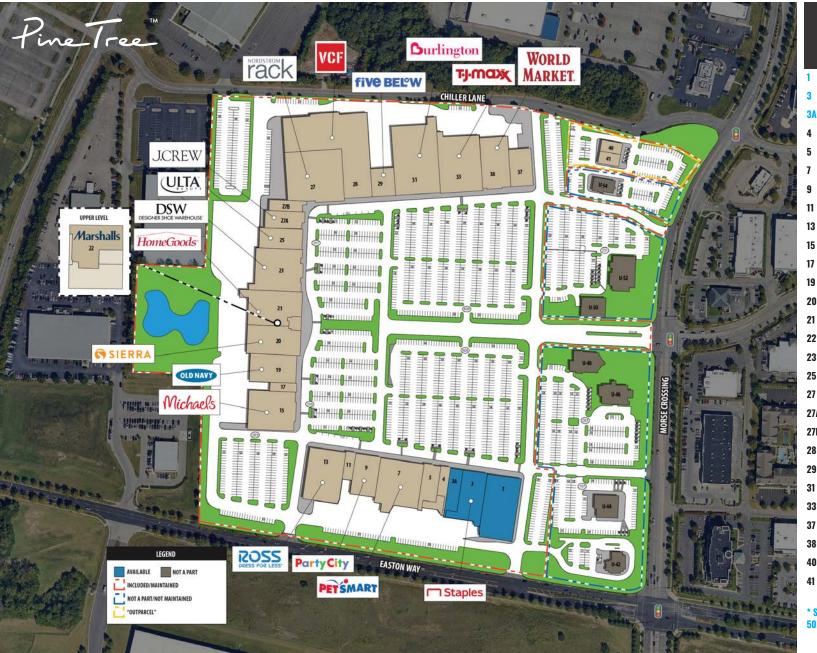

#### EASTON MARKET TENANT ROSTER

|    | AVAILABLE            | 27,430 |
|----|----------------------|--------|
|    | STAPLES (AVAILABLE)  | 16,651 |
| A  | AVAILABLE            | 6,926  |
|    | DENTAL WORKS         | 3,912  |
|    | FAMOUS FOOTWEAR      | 8,297  |
|    | PETSMART             | 26,120 |
|    | PARTY CITY           | 13,050 |
| l  | AMERICA'S BEST       | 3,478  |
| 3  | ROSS DRESS FOR LESS  | 24,031 |
| 5  | MICHAELS             | 23,378 |
| 1  | BATH AND BODY WORKS  | 2,008  |
| 3  | OLD NAVY             | 16,500 |
| 0  | SIERRA               | 23,707 |
| 1  | HOMEGOODS            | 26,224 |
| 2  | MARSHALLS            | 27,251 |
| 3  | DSW                  | 25,421 |
| 5  | ULTA BEAUTY          | 11,014 |
| 7  | NORDSTROM RACK       | 36,250 |
| 7A | J CREW               | 8,000  |
| 7B | CARTER'S             | 4,200  |
| В  | VALUE CITY FURNITURE | 53,533 |
| 9  | FIVE BELOW           | 8,400  |
| 1  | BURLINGTON           | 40,000 |
| 3  | TJ MAXX              | 30,000 |
| 7  | KIRKLAND'S           | 10,600 |
| В  | WORLD MARKET         | 18,262 |
| 0  | DONATO'S PIZZA       | 3,000  |
| 1  | THE VITAMIN SHOPPE   | 3,300  |
|    |                      |        |

\* SUITES 1, 3, AND 3A CAN BE COMBINED TO ACCOMMODATE A 50,000 SF USER