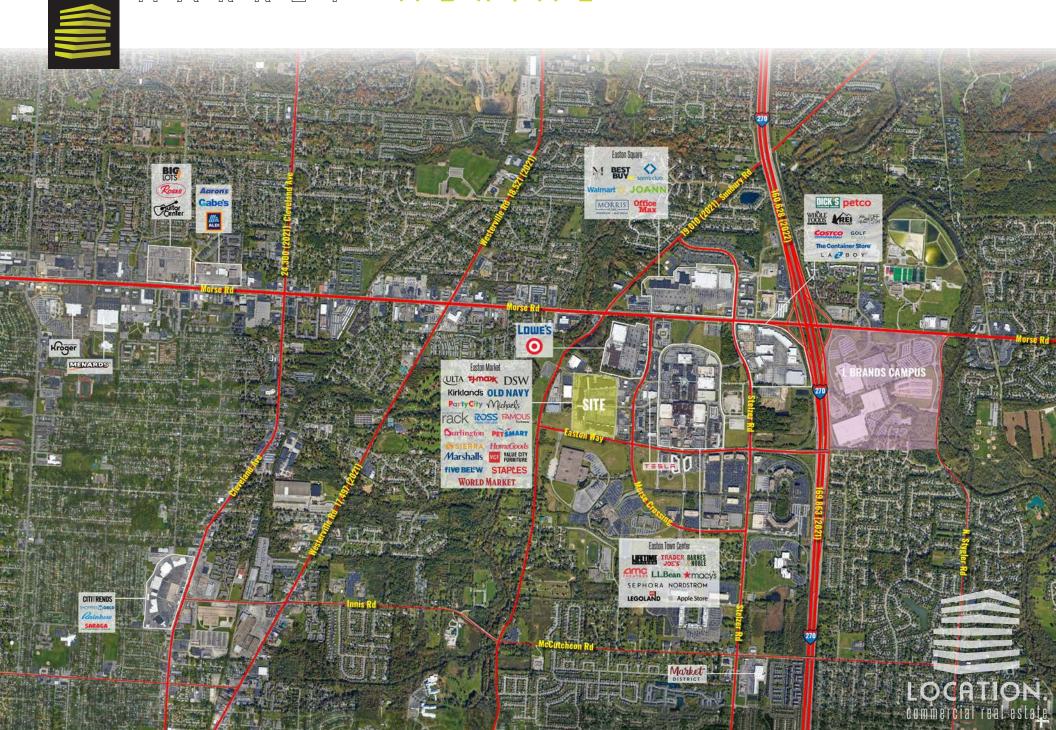

0 |
| 0  | SIERRA               | 23,707 |
| 1  | HOMEGOODS            | 26,224 |
| 2  | MARSHALLS            | 27,251 |
| 3  | DSW                  | 25,421 |
| 5  | ULTA BEAUTY          | 11,014 |
| 7  | NORDSTROM RACK       | 36,250 |
| 7A | J CREW               | 8,000  |
| 7B | CARTER'S             | 4,200  |
| В  | VALUE CITY FURNITURE | 53,533 |
| 9  | FIVE BELOW           | 8,400  |
| 1  | BURLINGTON           | 40,000 |
| 3  | TJ MAXX              | 30,000 |
| 7  | KIRKLAND'S           | 10,600 |
| В  | WORLD MARKET         | 18,262 |
| 0  | DONATO'S PIZZA       | 3,000  |
| 1  | THE VITAMIN SHOPPE   | 3,300  |
|    |                      |        |

\* SUITES 1, 3, AND 3A CAN BE COMBINED TO ACCOMMODATE A 50,000 SF USER

### E A S T O N M A R K E T



### E A S T O N M A R K E T