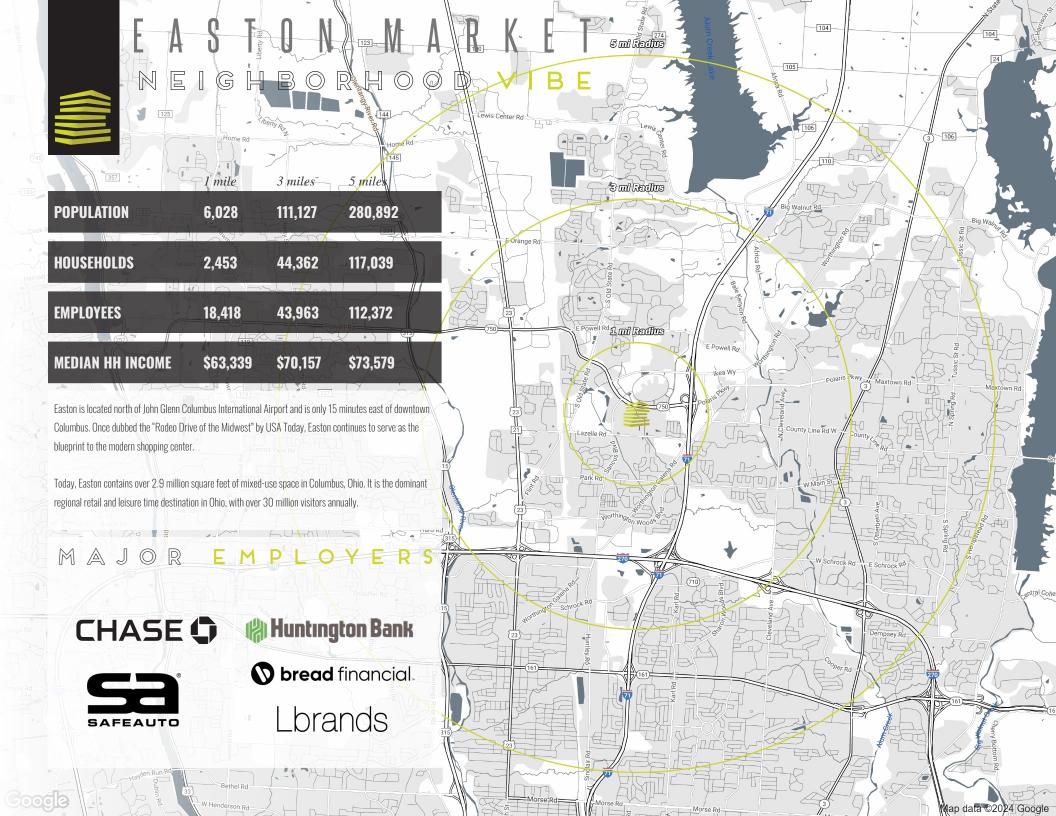

# E A S T O N M A R K E T A R E A C O - T E N A N C Y

















BARNES &NOBLE

L.L.Bean



NORDSTROM



LOWE'S



## E A S T O N M A R K E T





#### EASTON MARKET TENANT ROSTER

|    | AVAILABLE            | 27,430 |
|----|----------------------|--------|
|    | STAPLES (AVAILABLE)  | 16,651 |
| A  | AVAILABLE            | 6,926  |
|    | DENTAL WORKS         | 3,912  |
|    | FAMOUS FOOTWEAR      | 8,297  |
|    | PETSMART             | 26,120 |
|    | PARTY CITY           | 13,050 |
| l  | AMERICA'S BEST       | 3,478  |
| 3  | ROSS DRESS FOR LESS  | 24,031 |
| 5  | MICHAELS             | 23,378 |
| 1  | BATH AND BODY WORKS  | 2,008  |
| 3  | OLD NAVY             | 16,500 |
| 0  | SIERRA               | 23,707 |
| 1  | HOMEGOODS            | 26,224 |
| 2  | MARSHALLS