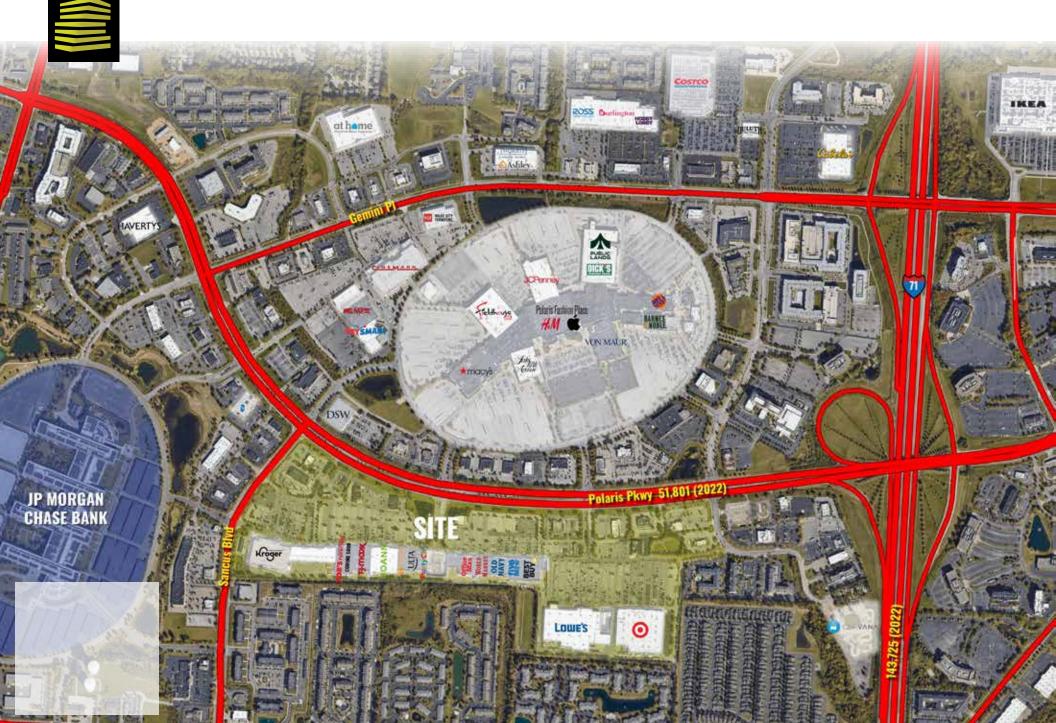

Polaris Towne Center is a 730,131-squarefoot retail property located in Franklin County at 1319 Polaris Parkway in Columbus, Ohio. Polaris Towne Center is the dominant power center in the fast-growing northern Columbus submarket.

The center is located across from Polaris Fashion Mall and offers easy access from I-71.

Map dafa ©2024 Google

# POLARIS TOWNE CENTER Z O M A E R I A L