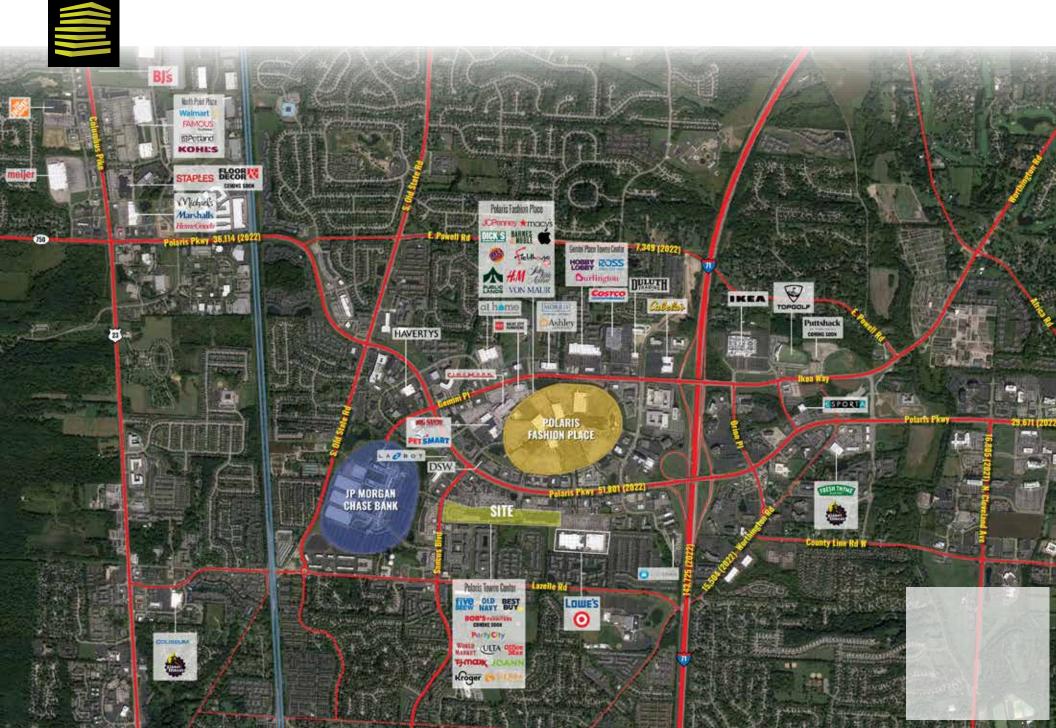

Polaris Towne Center is a 730,131-squarefoot retail property located in Franklin County at 1319 Polaris Parkway in Columbus, Ohio. Polaris Towne Center is the dominant power center in the fast-growing northern Columbus submarket.

The center is located across from Polaris Fashion Mall and offers easy access from I-71.

Map dafa ©2024 Google

## POLARIS TOWNE CENTER

MARKET AERIAL