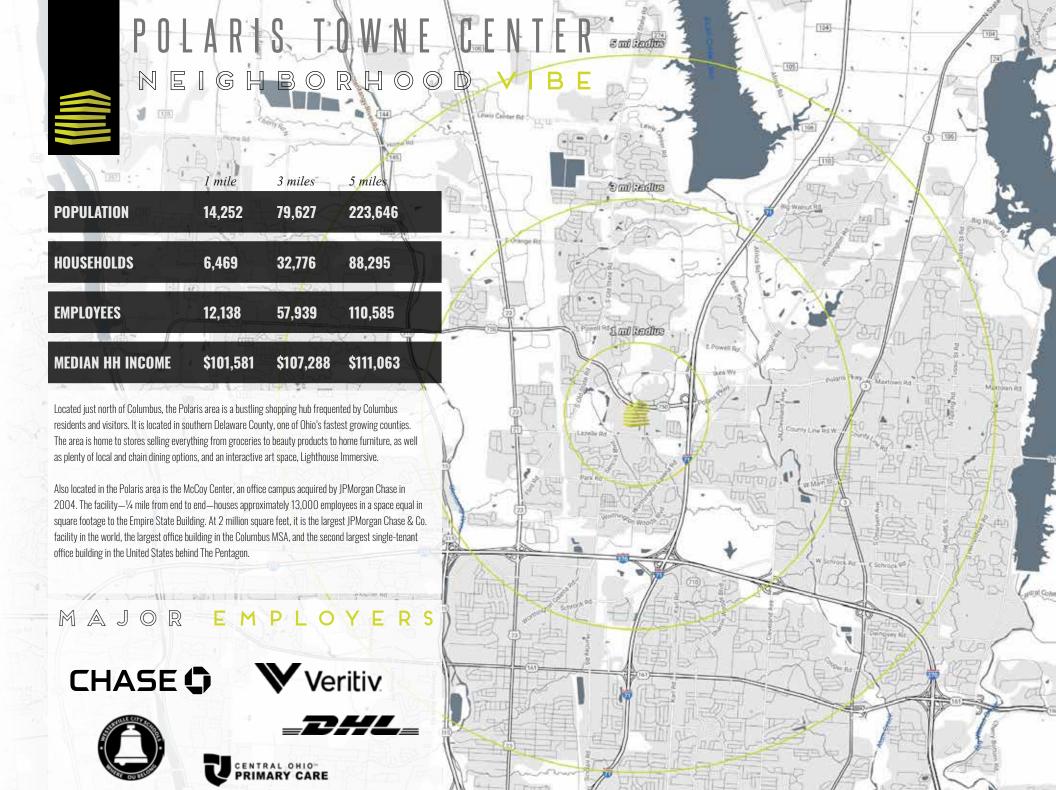

Polaris Towne Center is a 730,131-squarefoot retail property located in Franklin County at 1319 Polaris Parkway in Columbus, Ohio. Polaris Towne Center is the dominant power center in the fast-growing northern Columbus submarket.

The center is located across from Polaris Fashion Mall and offers easy access from I-71.







Map dafa ©2024 Google

## POLARIS TOWNE CENTER









WORLD MARKET.



LOWE'S



















### POLARIS TOWNE CENTER

S I T E P L A 1



#### **Tenant Roster**

| UNIT | TENANT                   | SF     |
|------|--------------------------|--------|
| 1    | Kroger                   | 68,411 |
| 2    | Maurice's                | 5,300  |
| 5    | GNC                      | 1,500  |
| 6A   | UPaint Pottery Studio    | 1,957  |
| 6B   | Waxxpot                  | 1,532  |
| 7A'  | Available                | 2,486  |
| 7B   | Visionworks              | 3,316  |
| 7C   | Crumbl Cookies           | 1,984  |
| 11   | Torrid                   | 3,000  |
| 12   | Lane Bryant/Cacique      | 7,500  |
| 14   | PopShelf                 | 12,000 |
| 15   | Bob's Discount Furniture | 35,100 |