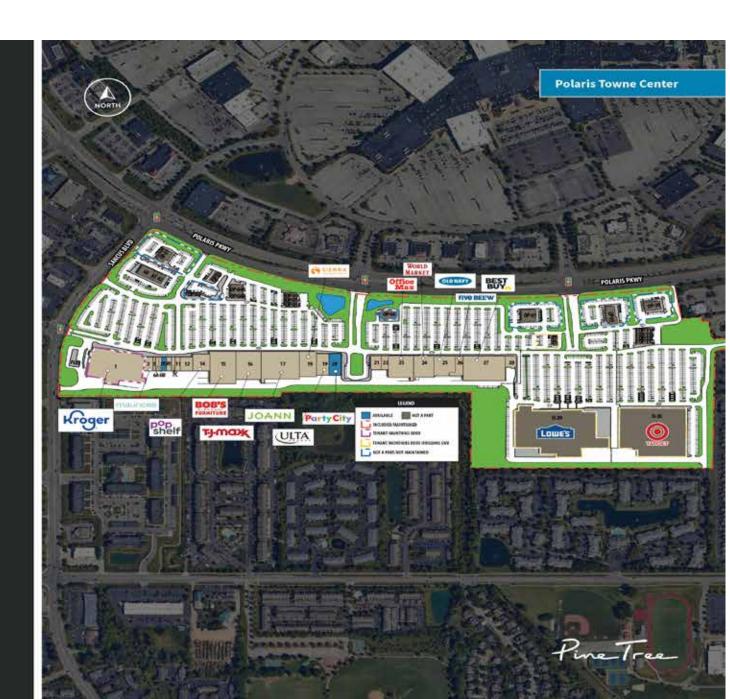

## POLARIS TOWNE CENTER

WORLD MARKET.

LOWE'S

### POLARIS TOWNE CENTER

S I T E P L A 1

#### **Tenant Roster**

| UNIT | TENANT                   | SF     |
|------|--------------------------|--------|
| 1    | Kroger                   | 68,411 |
| 2    | Maurice's                | 5,300  |
| 5    | GNC                      | 1,500  |
| 6A   | UPaint Pottery Studio    | 1,957  |
| 6B   | Waxxpot                  | 1,532  |
| 7A'  | Available                | 2,486  |
| 7B   | Visionworks              | 3,316  |
| 7C   | Crumbl Cookies           | 1,984  |
| 11   | Torrid                   | 3,000  |
| 12   | Lane Bryant/Cacique      | 7,500  |
| 14   | PopShelf                 | 12,000 |
| 15   | Bob's Discount Furniture | 35,100 |
| 16   | TJ Maxx                  | 30,000 |
| 17   | JoAnn                    | 45,650 |
| 18   | Sierra                   | 18,067 |
| 19   | Ulta Beauty              | 11,955 |
| 20   | Party City (Available)   | 11,367 |
| 21   | J Crew Factory           | 6,000  |
| 22   | Bath & Body Works        | 4,000  |
| 23   | OfficeMax                | 23,500 |
| 24   | World Market             | 18,300 |
| 25   | Old Navy                 | 17,700 |
| 26   | Five Below               | 7,500  |
| 27   | Best Buy                 | 45,000 |
| 28   | Kidstrong                | 4,800  |