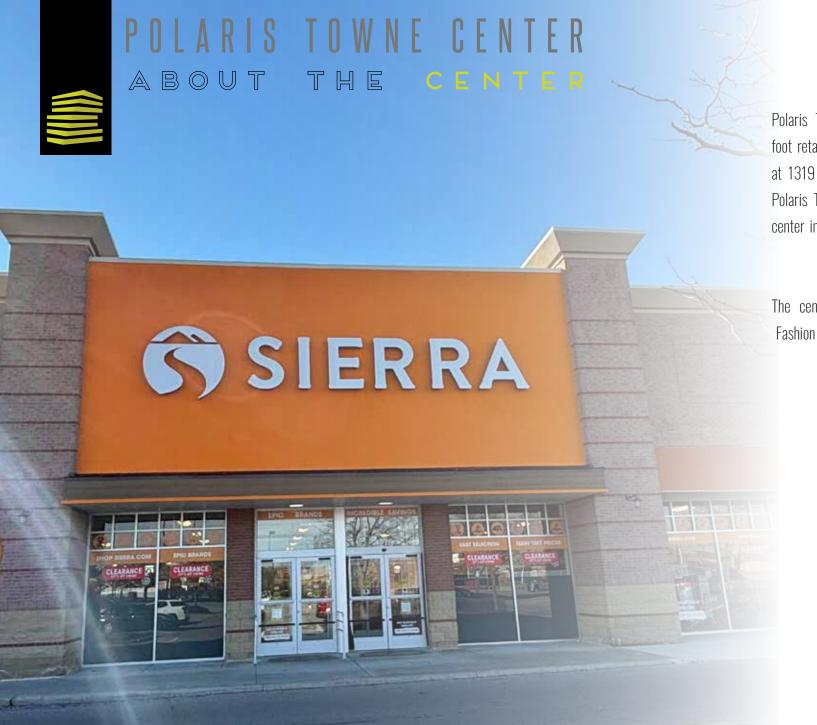

Polaris Towne Center is a 730,131-squarefoot retail property located in Franklin County at 1319 Polaris Parkway in Columbus, Ohio. Polaris Towne Center is the dominant power center in the fast-growing northern Columbus submarket.

The center is located across from Polaris Fashion Mall and offers easy access from I-71.

Map dafa ©2024 Google