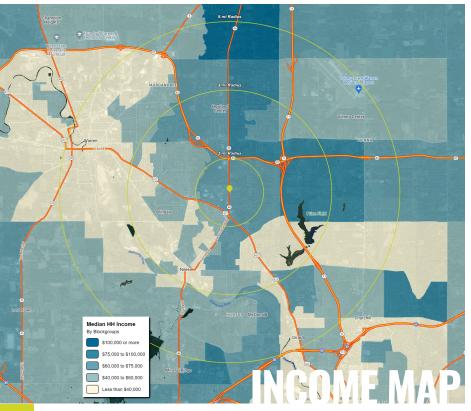

1 MILE 1.766

**3 MILES 5 MILES** 38.261

80.662

**HOUSEHOLDS** 

1 MILE 785

3 MILES 17.664

**5 MILES** 36,026

**AVG HH INCOME** 

1 MILE \$64.994

3 MILES \$63,302 **5 MILES** \$62.843