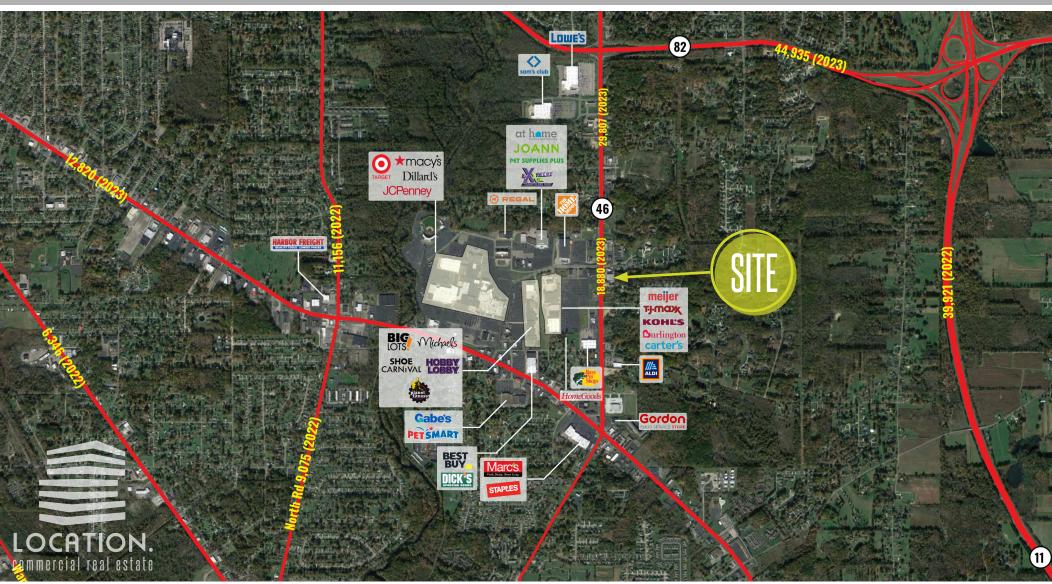

## 2075 NILES CORTLAND RD SE

ZOOM AERIAL + DETAILS

IAN SILBERMAN

314.409.9904 (MOBILE) 314.818.1560 (DIRECT) ian@LocationCRE.com

- 18,460 SF (142' X 130') BUILDING AVAILABLE
  FOR LEASE ON 1.67 ACRES IN HOWLAND
  TOWNSHIP, OH
- "MAIN & MAIN" RETAIL SITE
- ACROSS FROM EASTWOOD MALL CONTAINING DILLARD'S, MACY'S, BOSCOV'S, TARGET, JCPENNEY, OLD NAVY, BAM!, AND OLLIE'S
- AREA RETAILERS INCLUDE BASS PRO, MICHAELS,
  HOBBY LOBBY, DICK'S, TARGET, DILLARD'S,
  BOSCOV'S, AT HOME, HOME DEPOT, BEST BUY,
  AND MORE!
- UNOBSTRUCTED VISIBILITY TO OVER 18,000
   VPD ON NILES CORTLAND RD
- PROPERTY IS LOCATED DIRECTLY ACROSS FROM NEW MEIJER, BASS PRO, HOMEGOODS, TJ MAXX (220.8K ANNUAL VISITS), KOHL'S (512.9K ANNUAL VISITS), AND BURLINGTON (555.9K ANNUAL VISITS) \*DATA PROVIDED BY PLACER.AI
- CROSS ACCESS BEHIND URGENT CARE TO TRAFFIC SIGNAL AND 3/4 ACCESS ON NILES CORTLAND RD
- LICENSEE LISTED HAS OWNERSHIP INTEREST IN THIS PROPERTY

## 2075 NILES CORTLAND RD SE

MARKET AERIAL

IAN SILBERMAN

314.409.9904 (MOBILE) 314.818.1560 (DIRECT) Ian@LocationCRE.com