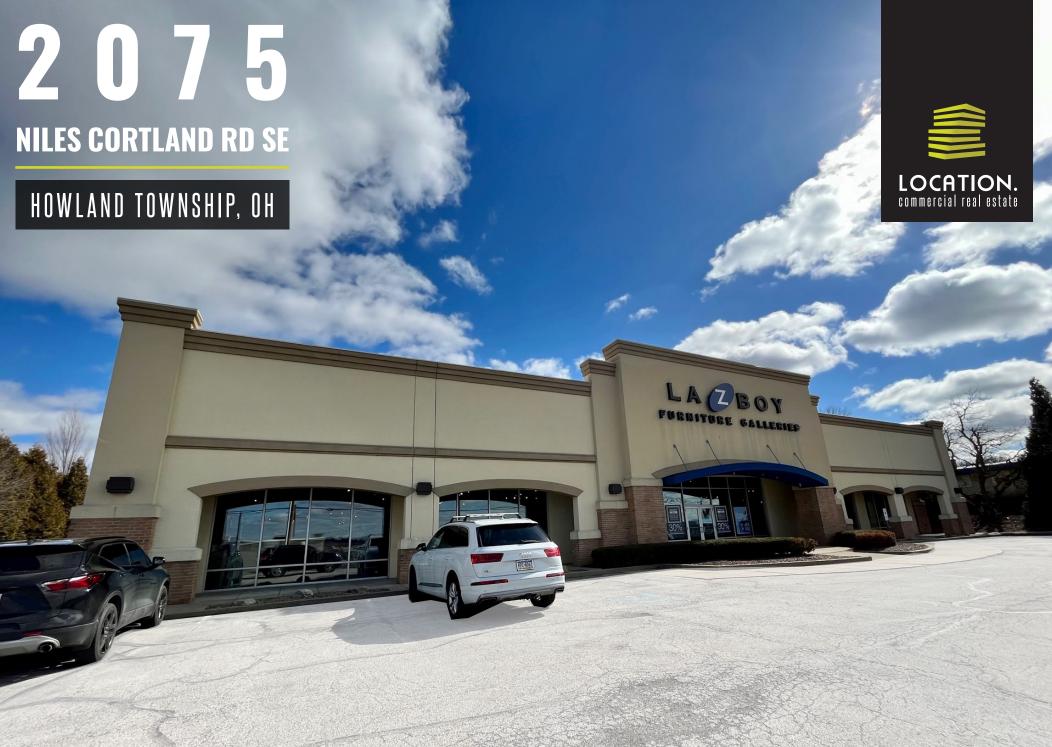

18,460 SF BUILDING AVAILABLE FOR LEASE

## 2075 NILES CORTLAND RD SE

## 2075 NILES CORTLAND RD SE

ZOOM AERIAL + DETAILS

IAN SILBERMAN

314.409.9904 (MOBILE) 314.818.1560 (DIRECT) ian@LocationCRE.com

- 18,460 SF (142' X 130') BUILDING AVAILABLE
  FOR LEASE ON 1.67 ACRES IN HOWLAND
  TOWNSHIP, OH
- "MAIN & MAIN" RETAIL SITE
- ACROSS FROM EASTWOOD MALL CONTAINING DILLARD'S, MACY'S, BOSCOV'S, TARGET, JCPENNEY, OLD NAVY, BAM!, AND OLLIE'S
- AREA RETAILERS INCLUDE BASS PRO, MICHAELS,
  HOBBY LOBBY, DICK'S, TARGET, DILLARD'S,
  BOSCOV'S, AT HOME, HOME DEPOT, BEST BUY,
  AND MORE!
- UNOBSTRUCTED VISIBILITY TO OVER 18,000
   VPD ON NILES CORTLAND RD
- PROPERTY IS LOCATED DIRECTLY ACROSS FROM NEW MEIJER, BASS PRO, HOMEGOODS, TJ MAXX (220.8K ANNUAL VISITS), KOHL'S (512.9K ANNUAL VISITS), AND BURLINGTON (555.9K ANNUAL VISITS) \*DATA PROVIDED BY PLACER.AI
- CROSS ACCESS BEHIND URGENT CARE TO TRAFFIC SIGNAL AND 3/4 ACCESS ON NILES CORTLAND RD
- LICENSEE LISTED HAS OWNERSHIP INTEREST IN THIS PROPERTY