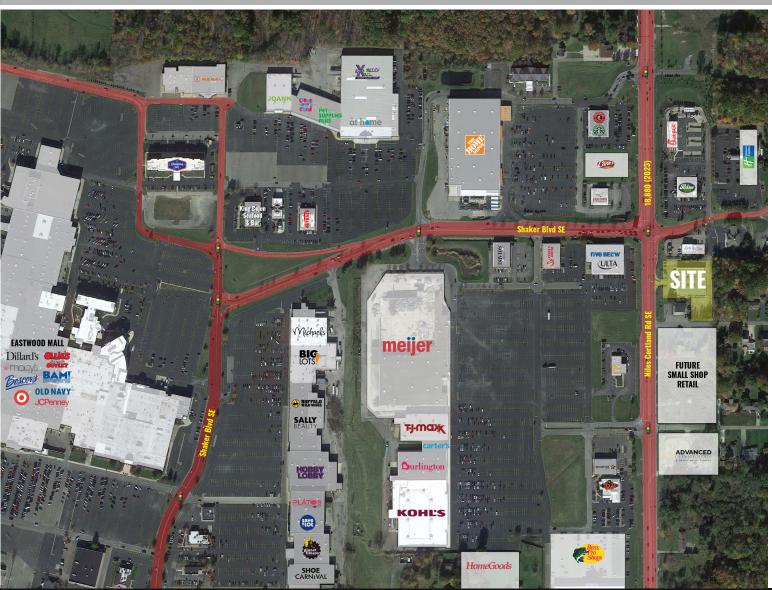

## 2075 NILES CORTLAND RD SE

ZOOM AERIAL + DETAILS

IAN SILBERMAN

314.409.9904 (MOBILE) 314.818.1560 (DIRECT) ian@LocationCRE.com

- 18,460 SF (142' X 130') BUILDING AVAILABLE
  FOR LEASE ON 1.67 ACRES IN HOWLAND
  TOWNSHIP, OH
- "MAIN & MAIN" RETAIL SITE
- ACROSS FROM EASTWOOD MALL CONTAINING DILLARD'S, MACY'S, BOSCOV'S, TARGET, JCPENNEY, OLD NAVY, BAM!, AND OLLIE'S
- AREA RETAILERS INCLUDE BASS PRO, MICHAELS,
  HOBBY LOBBY, DICK'S, TARGET, DILLARD'S,
  BOSCOV'S, AT HOME, HOME DEPOT, BEST BUY,
  AND MORE!
- UNOBSTRUCTED VISIBILITY TO OVER 18,000
   VPD ON NILES CORTLAND RD
- PROPERTY IS LOCATED DIRECTLY ACROSS FROM NEW MEIJER, BASS PRO, HOMEGOODS, TJ MAXX (220.8K ANNUAL VISITS), KOHL'S (512.9K ANNUAL VISITS), AND BURLINGTON (555.9K ANNUAL VISITS) \*DATA PROVIDED BY PLACER.AI
- CROSS ACCESS BEHIND URGENT CARE TO TRAFFIC SIGNAL AND 3/4 ACCESS ON NILES CORTLAND RD
- LICENSEE LISTED HAS OWNERSHIP INTEREST IN THIS PROPERTY

## 2075 NILES CORTLAND RD SE

MARKET AERIAL

IAN SILBERMAN

314.409.9904 (MOBILE) 314.818.1560 (DIRECT) Ian@LocationCRE.com