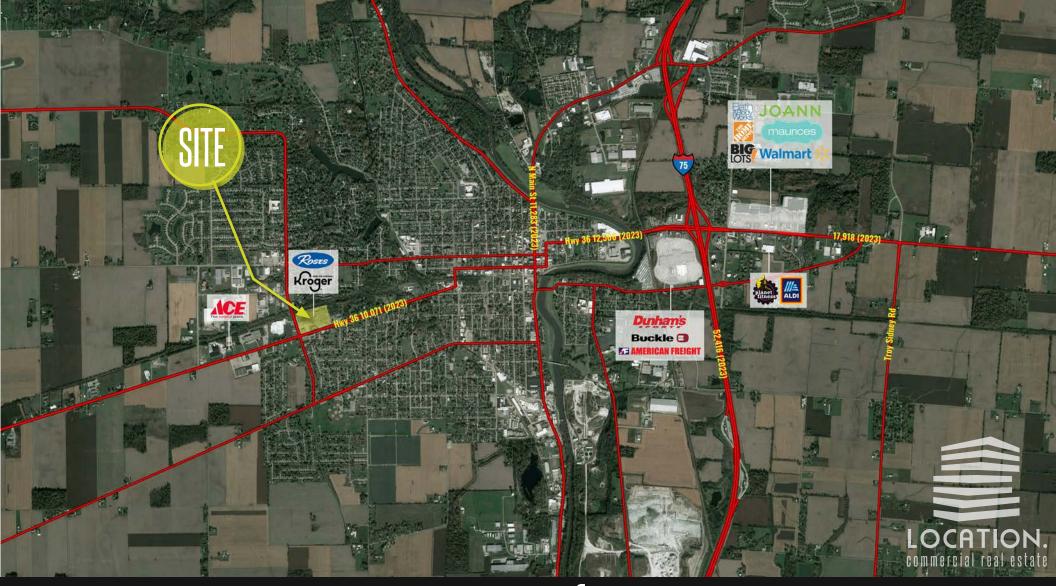

#### TONY CAROSELLO HECTOR GOMEZ

614.401.8110 (OFFICE) 330.732.7250 (MOBILE) anthony@LocationCRE.com 614.401.8110 (OFFICE) 614.597.2465 (MOBILE) hector@LocationCRE.com

- GROCERY-ANCHORED SHOPPING CENTER WITH 89% OCCUPANCY.
- 1.6M ANNUAL VISITS\*
- STRONG MIX OF NATIONALLY RECOGNIZED TENANTS, INCLUDING KROGER, ROSES, MCDONALD'S, AUTOZONE, AND EAST OF CHICAGO PIZZA.
- 0.60 AC OUTPARCEL AVAILABLE FOR SALE OR GROUND LEASE.
- EXCELLENT VISIBILITY ALONG, US 36/ COVINGTON AVENUE, WHICH SEES OVER 10,000 VEHICLES PER DAY.
- LOCATED NEXT TO HARTZELL PROPELLER, ONE OF PIQUA'S LARGEST EMPLOYERS, WITH 268 EMPLOYEES.
- AVERAGE HOUSEHOLD INCOMES EXCEED \$60,000 WITHIN A 5-MILE RADIUS.
- SITUATED IN A SUBURB, APPROXIMATELY 30 MILES NORTH OF DAYTON.
- DAYTON IS HOME TO WRIGHT-PATTERSON AIR FORCE BASE, THE LARGEST SINGLE-SITE EMPLOYER IN OHIO, WITH 25,000 MILITARY AND CIVILIAN EMPLOYEES.
- THE GREATER DAYTON AREA HAS A POPULATION OF OVER ONE MILLION PEOPLE.